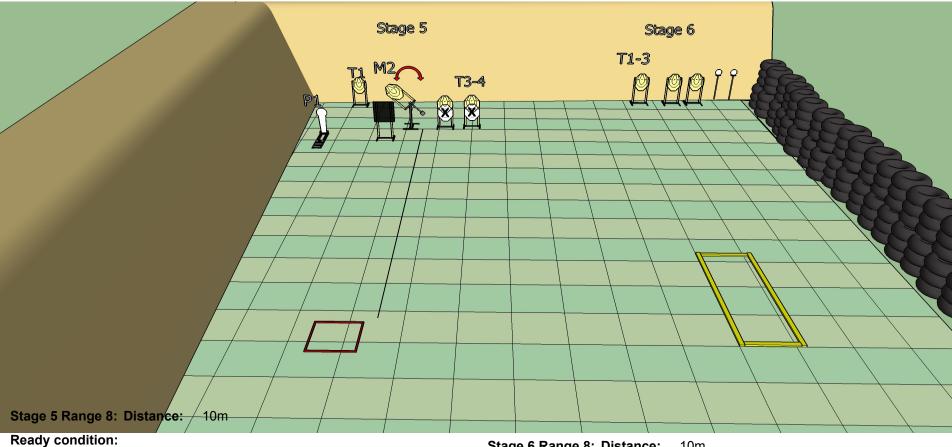

area.

Time starts: Audible Signal

Start position: Standing in demarcated area facing downrange and

holding rope in both hands.

**Procedure:** On signal engage targets while remaining in the demarcated

area.

Shooter will activate M2, M2 will remain visible.

Stage 6 Range 8: Distance: 10m

Ready condition: Gun unoaded , placed on the mat in front of you as demonstrated with all mags to be used.

Time starts: Audible Signal

**Start position**: Prone in the demarcated area hands behind neck.

Procedure: On signal engage targets while remaining in the demarcated

area.