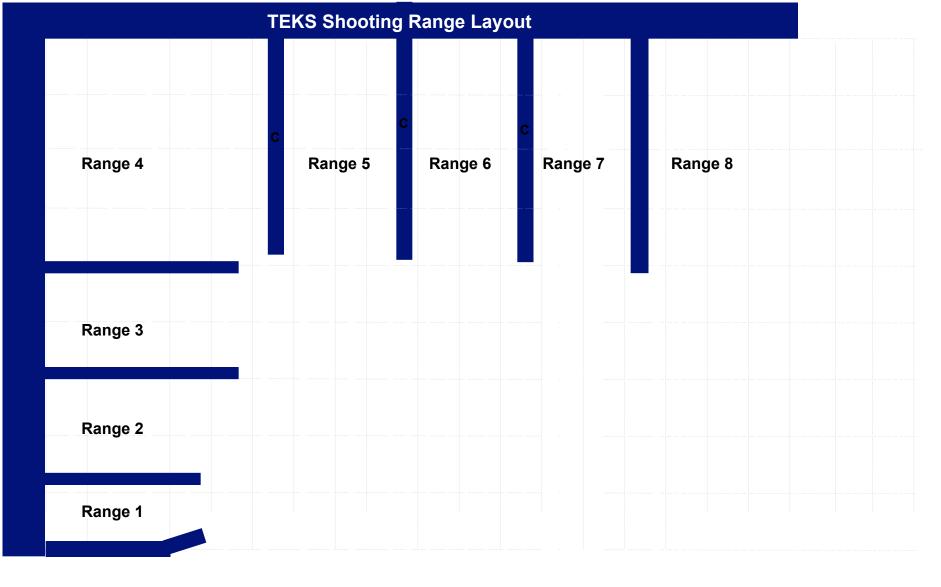

MATCH DIRECTOR: [Hendrik Engelbrecht]

ARBITRATORS: Will be appointed on the day

CHIEF RO: [Fanie Pretorius]

Parking Area (OUTSIDE RANGE AREA)

20 7 0 yes 0 6 0

Stage 1 Range 2: Distance: 4-15m

Ready condition:

Time starts: Audible Signal

Start position:

Procedure: On signal engage targets while remaining in the

demarcated area.

Stage 2 Range 3: Distance: 2m-15M

Ready condition: Gun loaded chamber empty, placed on

the table as demonstrated with all mags to be used

Time starts: Audible Signal

**Start position:** Seated on chair back against backrest.

Procedure: On signal engage targets while remaining in

the demarcated area

30 14 0 Yes 0 0 2

Stage 3 Range 4: Distance: 5-12m

Ready condition:

Time starts: Audible Signal

**Start position**: Standing anywhere in demarcated area.

Procedure: On signal engage targets while remaining in the demarcated

area.

P1 will activate M7, M7 will remain visible.

20 9 0 Yes 0 2 0

Stage 4 Range 5 Distance: 4-12M

Ready condition:

Time starts: Audible Signal

**Start position**: Standing anywhere in demarcated area.

Procedure: On signal engage targets while remaining in the demarcated

area.

Time starts: Audible Signal

Start position: Standing in demarcated area facing downrange and

holding rope in both hands.

**Procedure:** On signal engage targets while remaining in the demarcated

area.

Shooter will activate M2, M2 will remain visible.

Stage 6 Range 8: Distance: 10m

Ready condition: Gun unoaded , placed on the mat in front of you as demonstrated with all mags to be used.

Time starts: Audible Signal

**Start position**: Prone in the demarcated area hands behind neck.

Procedure: On signal engage targets while remaining in the demarcated

area.