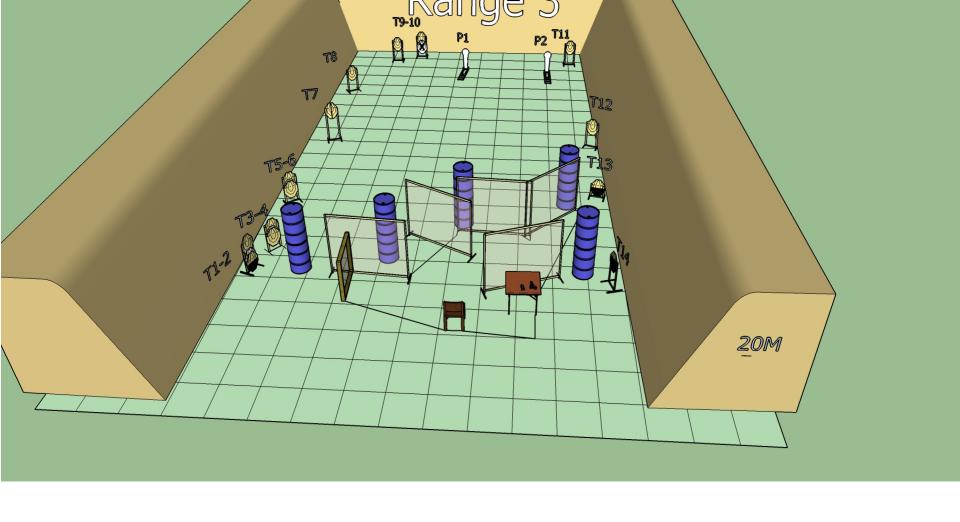

the table as demonstrated with all mags to be used

Time starts: Audible Signal

**Start position:** Seated on chair back against backrest.

Procedure: On signal engage targets while remaining in

the demarcated area

30 14 0 Yes 0 0 2

Stage 3 Range 4: Distance: 5-12m

Ready condition:

Time starts: Audible Signal

**Start position**: Standing anywhere in demarcated area.

Procedure: On signal engage targets while remaining in the demarcated