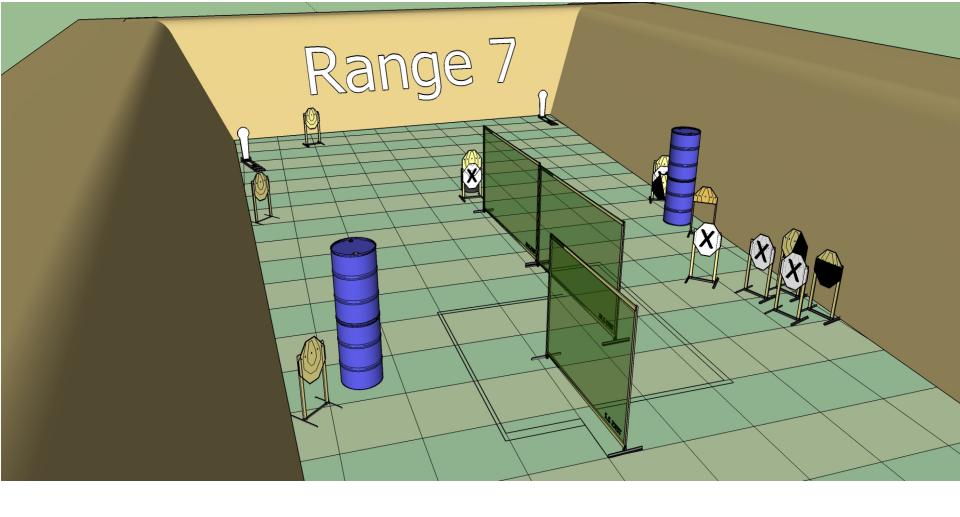

AREA)



20 7 0 yes 0 6 0

Stage 1 Range 2: Distance: 4-15m

Ready condition:

Time starts: Audible Signal

Start position:

Procedure: On signal engage targets while remaining in the

demarcated area.





Stage 2 Range 3: Distance: 2m-15M

Ready condition: Gun loaded chamber empty, placed on

the table as demonstrated with all mags to be used

Time starts: Audible Signal

**Start position:** Seated on chair back against backrest.

Procedure: On signal engage targets while remaining in

the demarcated area



30 14 0 Yes 0 0 2

Stage 3 Range 4: Distance: 5-12m

Ready condition:

Time starts: Audible Signal

**Start position**: Standing anywhere in demarcated area.

Procedure: On signal engage targets while remaining in the demarcated

area.

P1 will activate M7, M7 will remain visible.



20 9 0 Yes 0 2 0

Stage 4 Range 5 Distance: 4-12M

Ready condition:

Time starts: Audible Signal

**Start position**: Standing anywhere in demarcated area.

Procedure: On signal engage targets while remaining in the demarcated

area.



Time starts: Audible Signal

Start position: Standing in demarcated area facing downrange and

holding rope in both hands.

**Procedure:** On signal engage targets while remaining in the demarcated

area.

Shooter will activate M2, M2 will remain visible.



Stage 6 Range 8: Distance: 10m

Ready condition: Gun unoaded , placed on the mat in front of you as demonstrated with all mags to be used.

Time starts: Audible Signal

**Start position**: Prone in the demarcated area hands behind neck.

Procedure: On signal engage targets while remaining in the demar