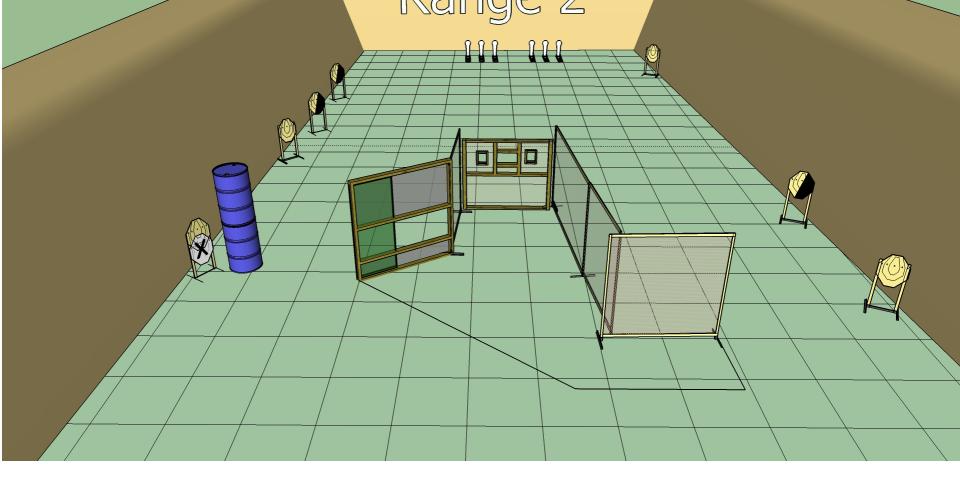

the table as demonstrated with all mags to be used

Time starts: Audible Signal

**Start position:** Seated on chair back against backrest.

Procedure: On signal engage targets while remaining in

the demarcated area