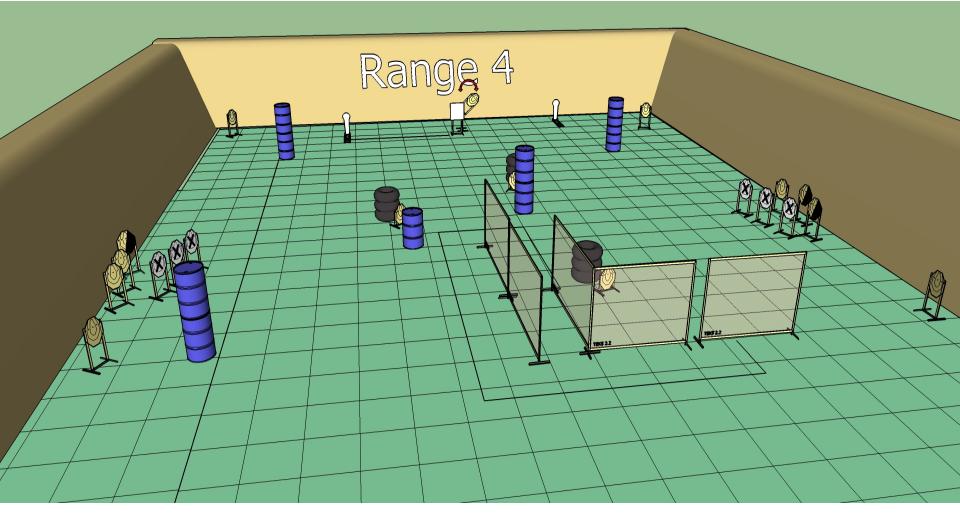

area.

P1 will activate M7, M7 will remain visible.

20 9 0 Yes 0 2 0

Stage 4 Range 5 Distance: 4-12M

Ready condition:

Time starts: Audible Signal

**Start position**: Standing anywhere in demarcated area.

Procedure: On signal engage targets while remaining in the demarcated