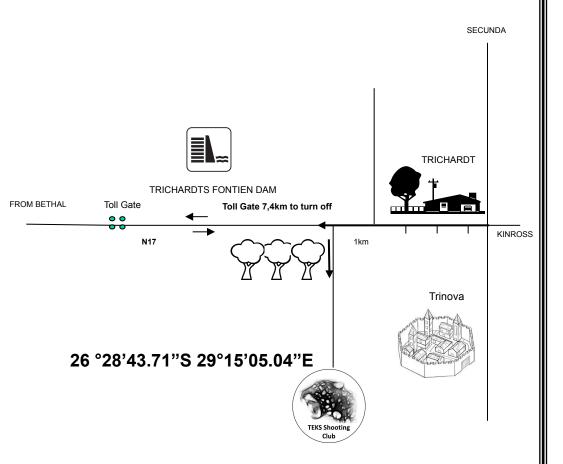

### Teks Club shoot

## 3 June 2017

# TEKS Shooting Club TRICHARDT

#### **TEKS SHOOTING CLUB**



#### **STAGES**

6 stages

125 rounds

#### **RULES**

- The competition will be run according to the current IPSC rules.
- The wearing of eye and ear protection will be required during all stages of the match for participants and spectators
- No testing of the range equipment will be allowed prior to or during the match
- Additional non shoots or barricades may be added to stages to enhance safety of all competitors and spectators
- Registration takes place from 09:00 to 09:30
- Range building starts at 9:30

MATCH DIRECTOR: [Hendrik Engelbrecht]

ARBITRATORS: Will be appointed on the day

CHIEF RO: [Fanie Pretorius]





Parking Area (OUTSIDE RANGE AREA)



20 7 0 yes 0 6 0

Stage 1 Range 2: Distance: 4-15m

Ready condition:

Time starts: Audible Signal

Start position:

Procedure: On