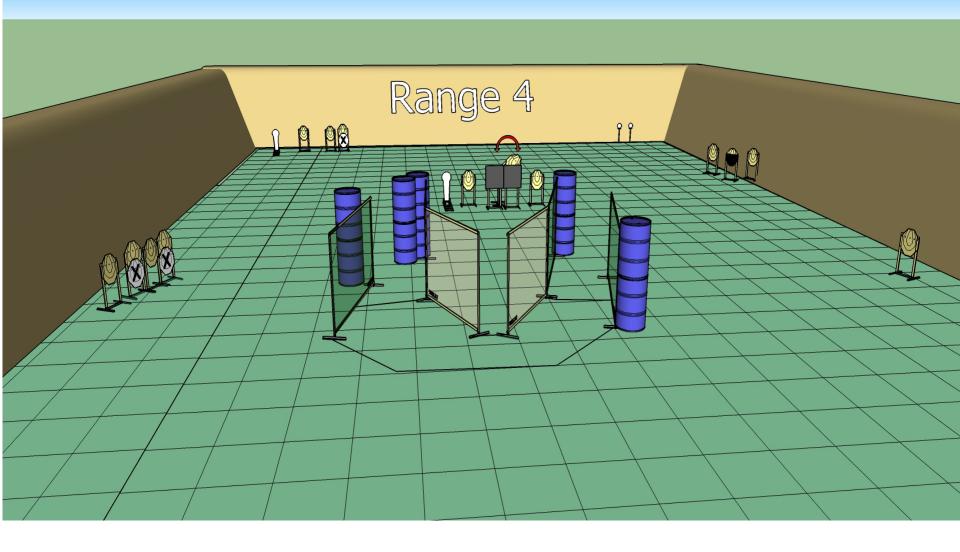

Stage 3 Range 4: Distance: 3-20m

Ready condition:

Time starts: Audible Signal.

Start position: Hands raised above shoulders.

**Procedure:** On signal engage targets. P2 will activate M1,M1 will remain visible.