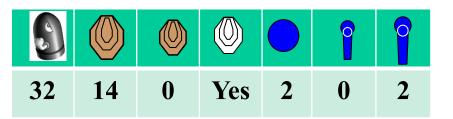

Stage 3 Range 4: Distance: 3-20m

Ready condition:

Time starts: Audible Signal.

Start position: Hands raised above shoulders.

**Procedure:** On signal engage targets. P2 will activate M1,M1 will remain visible.