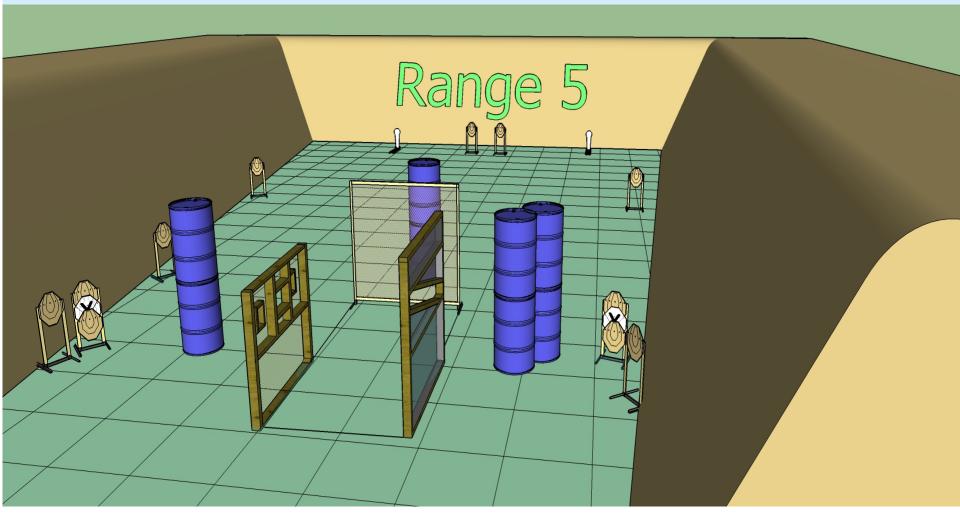

24 6 5 yes 0 2 0

Stage 4 Range 5: Distance: 4-12m

Ready condition:

Time starts: Audible Signal.

Start position:

Stage 5 Range 7 Distance: 6-10M

Ready condition:

Time starts: Audible Signal.