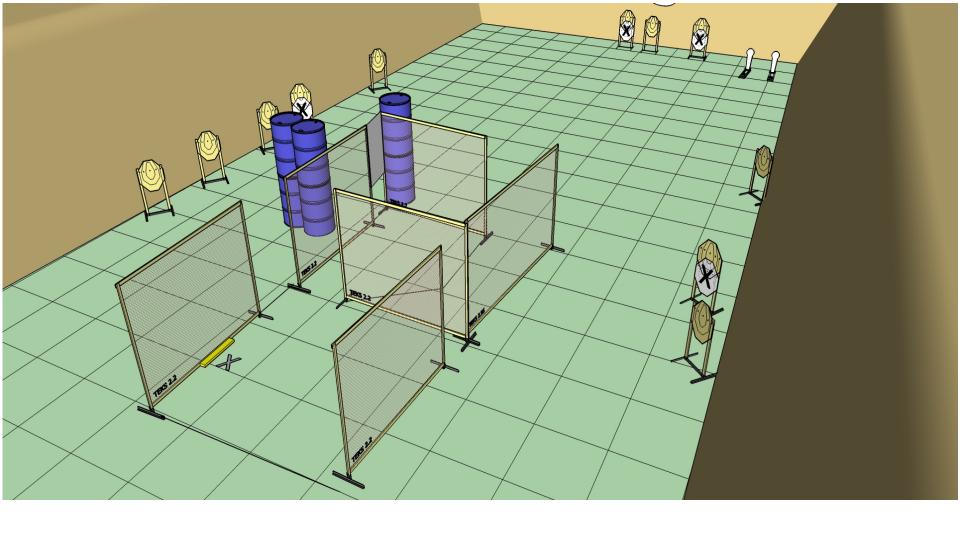

Ready condition:

Time starts: Audible Signal.

**Start position**: : Hands raised above shoulders.

24 11 0 yes 0 0 2

Stage 2 Range 3: Distance: 2-15m

Ready condition: Unloaded.

Time starts: Audible Signal.

**Start position**: Toes touching X as demonstrated.