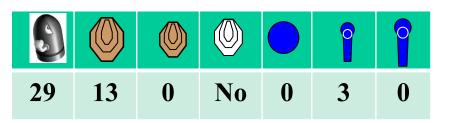

Ready condition:

Time starts: Audible Signal.

**Start position**: : Hands raised above shoulders.

24 11 0 yes 0 0 2

Stage 2 Range 3: Distance: 2-15m

Ready condition: Unloaded.

Time starts: Audible Signal.

**Start position**: Toes touching X as demonstrated.