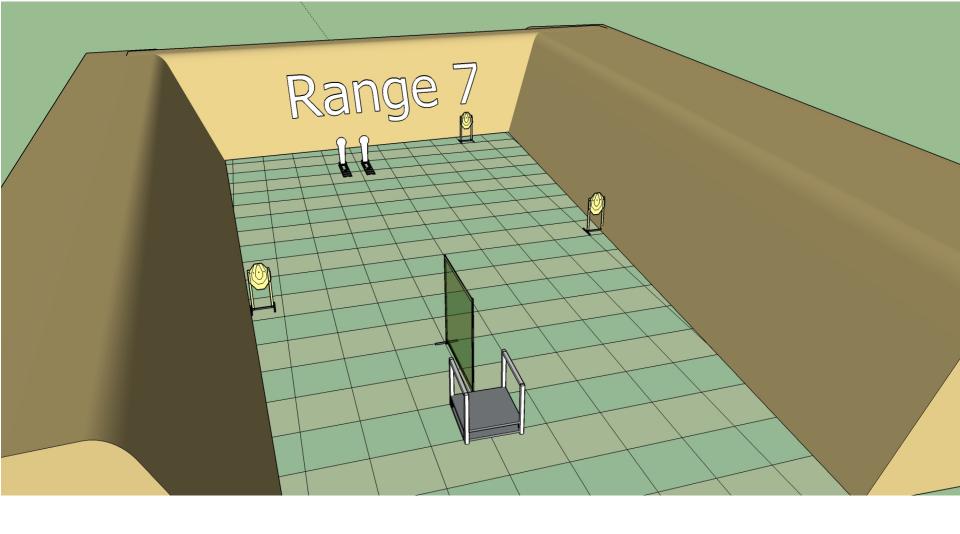

24 6 5 yes 0 2 0

Stage 4 Range 5: Distance: 4-12m

Ready condition:

Time starts: Audible Signal.

Start position:

Stage 5 Range 7 Distance: 6-10M

Ready condition:

Time starts: Audible Signal.

Start position:

**Procedure:** On signal engage targets with weak hand only unsupported.

Stage 6 Range 7 Distance: 6-10M

Ready condition:

Time starts: Audible Signal.

Start position:

**Procedure:** On signal engage targets with strong hand only unsupported.