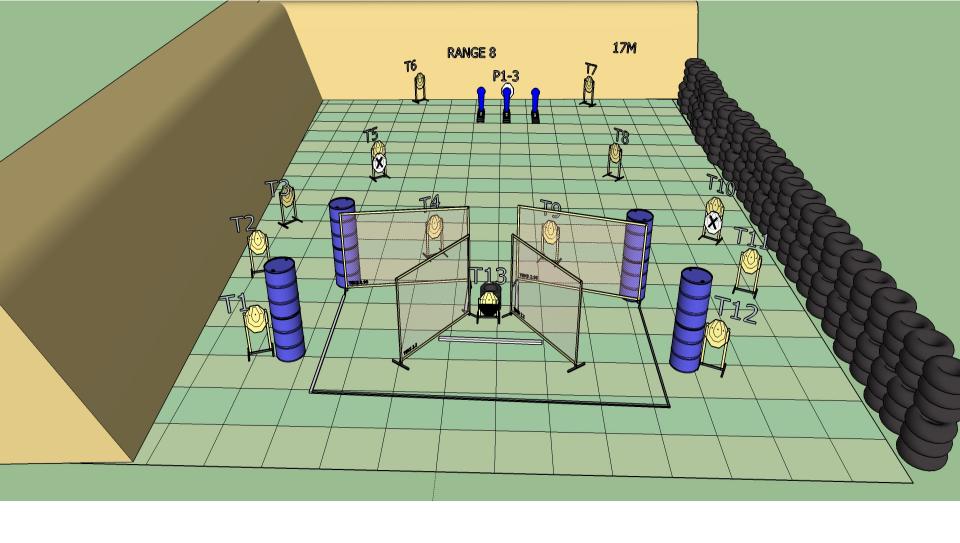

Stage 7 Range 8 Distance: 3-12M

Ready condition:

Time starts: Audible Signal.

Start position: