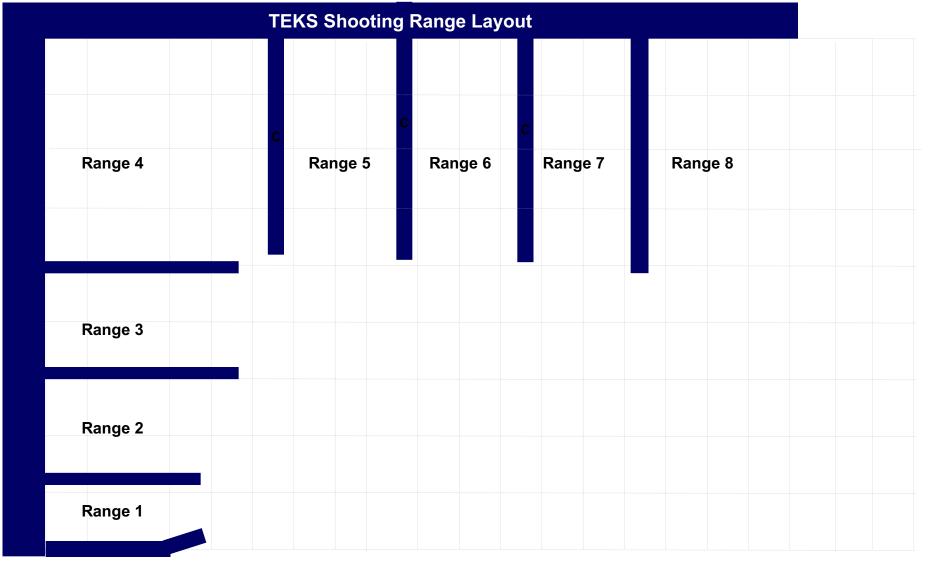

MATCH DIRECTOR: [Hendrik Engelbrecht]

ARBITRATORS: Will be appointed on the day

CHIEF RO: [Fanie Pretorius]

Station

Safety

Parking Area (OUTSIDE RANGE AREA)

7 3 0 no 0 1 0

Stage 1 Range 1: Distance: 10m

Ready condition:

Time starts: Audible Signal.

**Start position**: : Hands raised above shoulders.

24 11 0 yes 0 0 2

Stage 2 Range 3: Distance: 2-15m

Ready condition: Unloaded.

Time starts: Audible Signal.

**Start position**: Toes touching X as demonstrated.

Stage 3 Range 4: Distance: 3-20m

Ready condition:

Time starts: Audible Signal.

Start position: Hands raised above shoulders.

**Procedure:** On signal engage targets. P2 will activate M1,M1 will remain visible.

24 6 5 yes 0 2 0

Stage 4 Range 5: Distance: 4-12m

Ready condition:

Time starts: Audible Signal.

Start position:

Stage 5 Range 7 Distance: 6-10M

Ready condition:

Time starts: Audible Signal.

Start position:

**Procedure:** On signal engage targets with weak hand only unsupported.

Stage 6 Range 7 Distance: 6-10M

Ready condition:

Time starts: Audible Signal.

Start position:

**Procedure:** On signal engage targets with strong hand only unsupported.

Stage 7 Range 8 Distance: 3-12M

Ready condition:

Time starts: Audible Signal.

Start position: