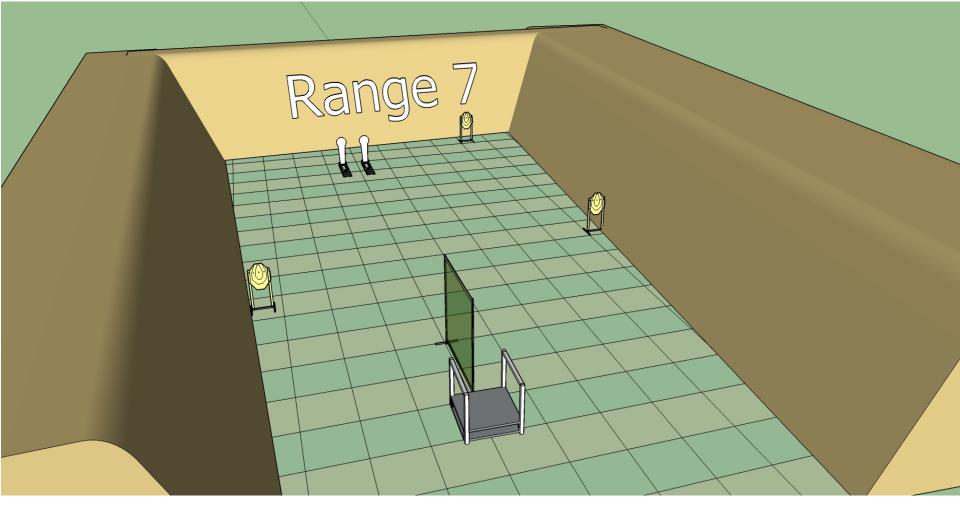

24 6 5 yes 0 2 0

Stage 4 Range 5: Distance: 4-12m

Ready condition:

Time starts: Audible Signal.

Start position:

Stage 5 Range 7 Distance: 6-10M

Ready condition:

Time starts: Audible Signal.

Start position:

**Procedure:** On signal engage targets with weak hand only unsupported.

Stage 6 Range 7 Distance: 6-10M

Ready condition:

Time starts: Audible Signal.

Start position:

**Procedure:** On signal engage targets with strong hand only unsupported.