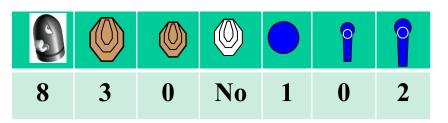

24 6 5 yes 0 2 0

Stage 4 Range 5: Distance: 4-12m

Ready condition:

Time starts: Audible Signal.

Start position:

Stage 5 Range 7 Distance: 6-10M

Ready condition:

Time starts: Audible Signal.