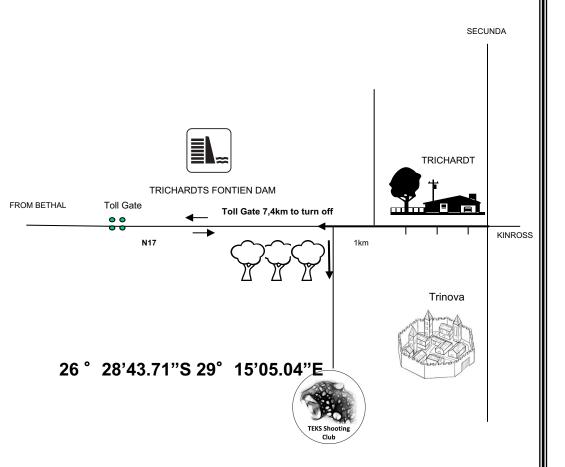

### Teks Club shoot 2

## 03 March 2018

# TEKS Shooting Club TRICHARDT

#### **TEKS SHOOTING CLUB**



#### **STAGES**

7stages

112 rounds

#### **RULES**

- The competition will be run according to the current IPSC rules.
- The wearing of eye and ear protection will be required during all stages of the match for participants and spectators
- No testing of the range equipment will be allowed prior to or during the match
- Additional non shoots or barricades may be added to stages to enhance safety of all competitors and spectators
- Registration takes place from 08:30 to 09:30
- Range building starts at 9:30

MATCH DIRECTOR: [Hendrik Engelbrecht]

ARBITRATORS: Will be appointed on the day

CHIEF RO: [Fanie Pretorius]





Station

Safety

Parking Area (OUTSIDE RANGE AREA)



7 3 0 no 0 1 0

Stage 1 Range 1: Distance: 10m

Ready condition:

Time starts: Audible Signal.

**Start position**