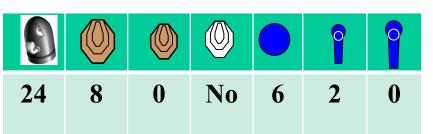

demarcated area.

25 12 0 Yes 0 1 0

Stage 2 Range 2: Distance: 3-12m

Ready condition: unloaded Time starts: Audible Signal.

Start position: Hands raised above shoulders, toes touching A or C

Procedure: On signal engage targets while remaining in the demarcated area