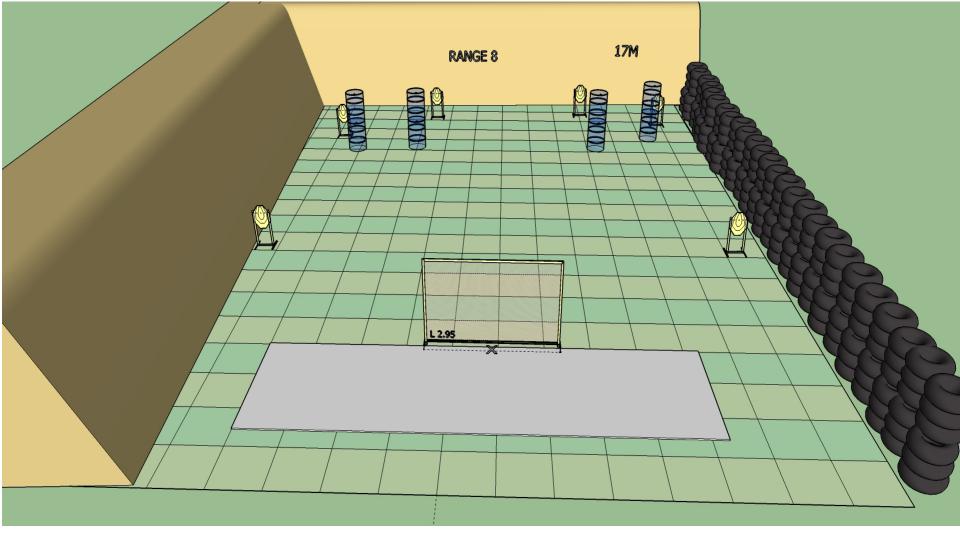

area.

12 6 0 No 0 0 0

Stage 6 Range 8: Distance: 4 -10M

Ready condition:

Time starts: Audible Signal

Start position: Hands toes touching X

Procedure: On signal engage targets while remaining in the demarcated area