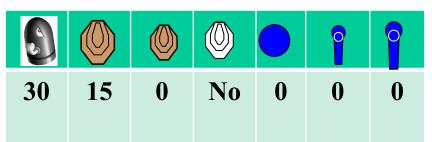

270 range.

9 3 0 No 0 1 2

Stage 5 Range 7: Distance: 5 -11M

Ready condition

Time starts: Audible Signal

Start position: Standing with rope in strong hand

Procedure: On signal engage targets while remaining in the demarcated

area.

12 6 0 No 0 0 0

Stage 6 Range 8: Distance: 4 -10M

Ready condition:

Time starts: Audible Signal

Start position: Hands toes touching X

Procedure: On signal engage targets while remaining in the demarcated area