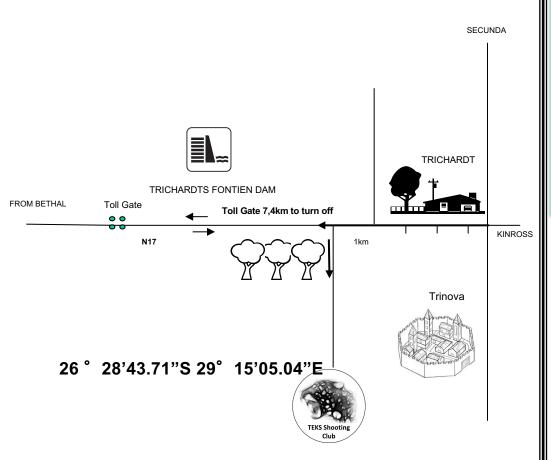

## Teks club 6

6 and 7 June 2019

# TEKS Shooting Club TRICHARDT

### **TEKS SHOOTING CLUB**



## **STAGES**

| Stage | Range | Rounds |  |
|-------|-------|--------|--|
| 1     | 1     | 24     |  |
| 2     | 2     | 25     |  |
| 3     | 4     | 9      |  |
| 4     | 5     | 30     |  |
| 5     | 7     | 9      |  |
| 6     | 7     | 120    |  |
|       |       | 109    |  |
|       |       |        |  |
|       |       |        |  |
|       |       |        |  |
|       |       |        |  |

### **RULES**

- The competition will be run according to the current IPSC rules.
- The wearing of eye and ear protection will be required during all stages of the match for participants and spectators
- Additional non shoots or barricades may be added to stages to enhance safety of all competitors and spectators
- Registration takes place from 08:30 to 09:00
- The RO briefing starts at 08