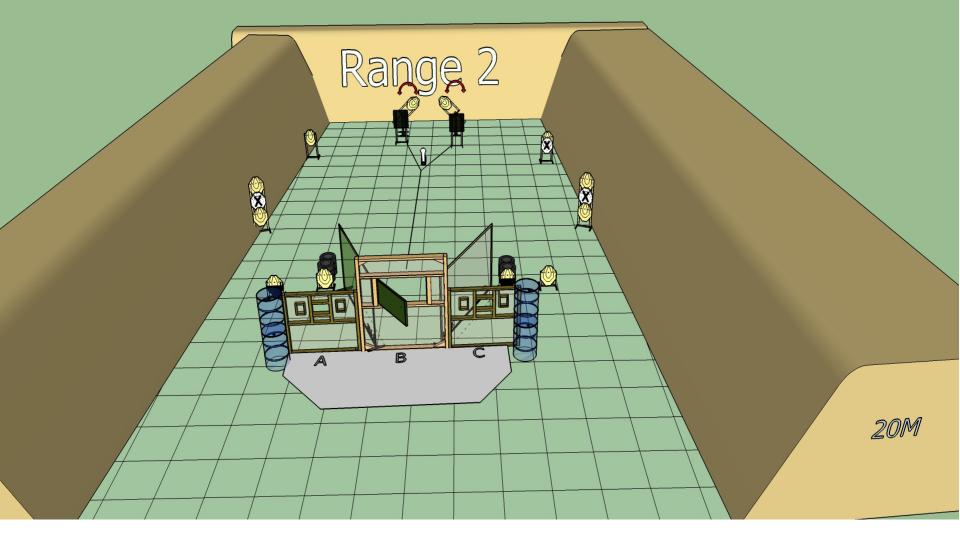

demarcated area.

25 12 0 Yes 0 1 0

Stage 2 Range 2: Distance: 3-12m

Ready condition: unloaded Time starts: Audible Signal.

Start position: Hands raised above shoulders, toes touching A or C

Procedure: On signal engage targets while remaining in the demarcated area

Opening B will activate swingers, that will stay visible.

Stage 3 Range 4: Distance

Distance: 7-12m

Ready condition:

Time starts: Audible Signal

Start position: Hands raised above shoulders

Procedure: On signal engage targets while remaining in the