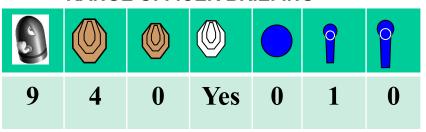

270 range.

9 3 0 No 0 1 2

Stage 5 Range 7: Distance: 5 -11M

Ready condition

Time starts: Audible Signal

Start position: Standing with rope in strong hand

Procedure: On signal engage targets while remaining in the demarcated