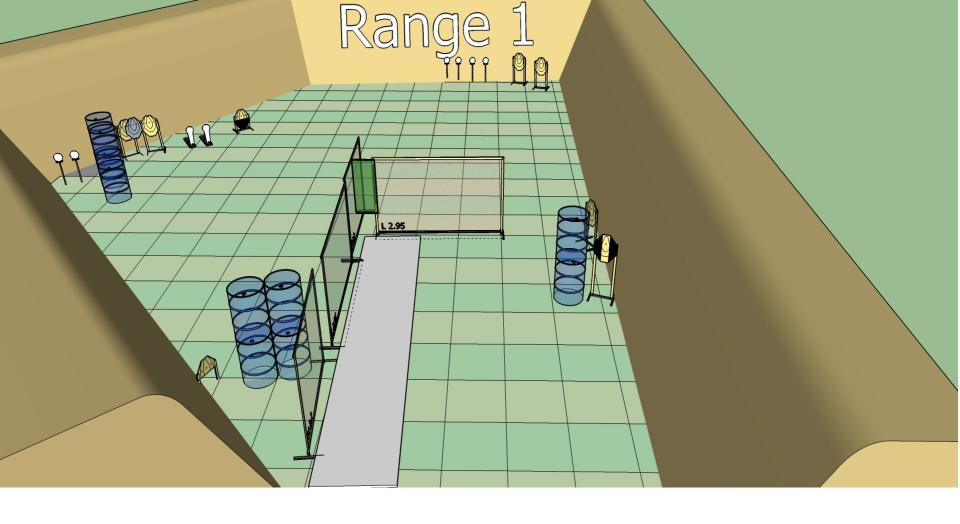

MATCH DIRECTOR: [Hendrik Engelbrecht]

ARBITRATORS: Will be appointed on the day

RM: [FANIE PRETORIUS]

Stage 1 Range 1: Distance: 2-10m

Ready condition:.

Time starts: Audible Signal.

Start position:

Procedure: On signal engage targets while remaining in the

demarcated area.

25 12 0 Yes 0 1 0

Stage 2 Range 2: Distance: 3-12m

Ready condition: unloaded Time starts: Audible Signal.

Start position: Hands raised above shoulders, toes touching A or C

Procedure: On signal engage targets while remaining in the demarcated area