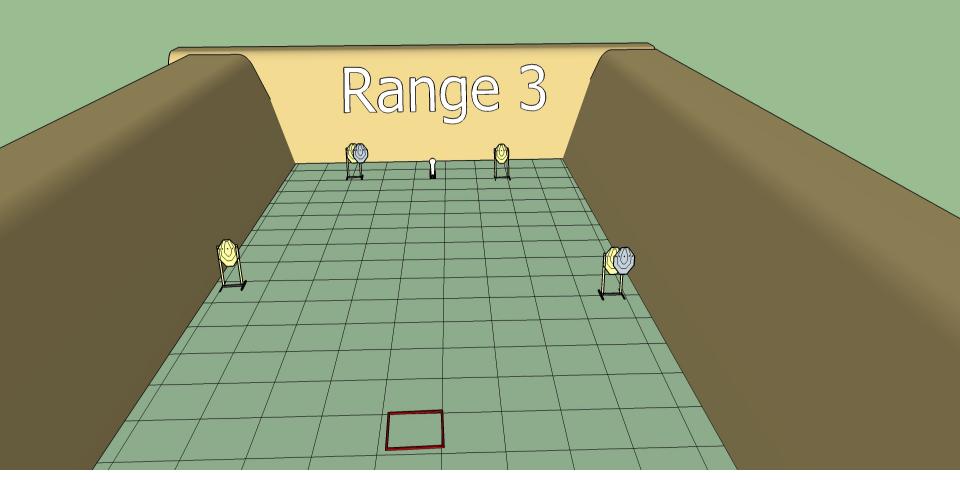

Opening B will activate swingers, that will stay visible.

Stage 3 Range 4: Distance

Distance: 7-12m

Ready condition:

Time starts: Audible Signal

Start position: Hands raised above shoulders

Procedure: On signal engage targets while remaining in the

demarcated area.

Stage 4 Range 4: Distance: 4 -10M

Ready condition: Time starts: Audible Signal

Start position: Hands heels touching

Procedure: On signal engage targets while remaining in the demarcated area