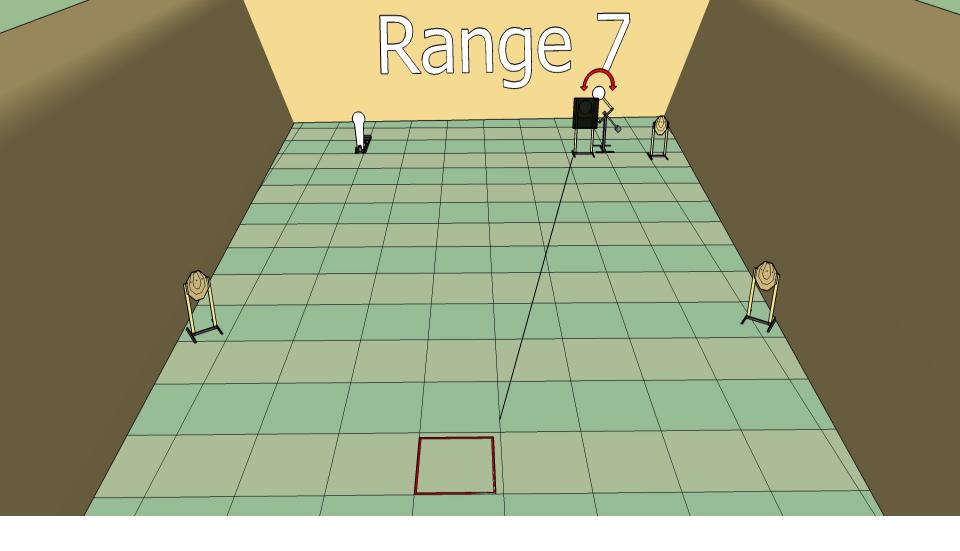

270 range.

9 3 0 No 0 1 2

Stage 5 Range 7: Distance: 5 -11M

Ready condition

Time starts: Audible Signal

Start position: Standing with rope in strong hand

Procedure: On signal engage targets while remaining in the demarcated