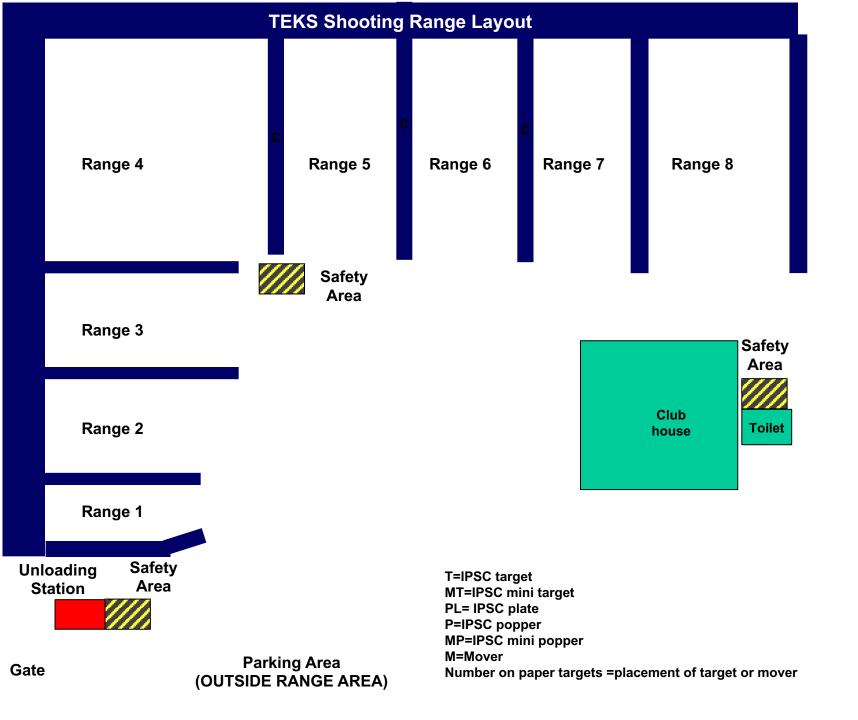

## **STAGES**

| Stage | Range | Rounds |  |
|-------|-------|--------|--|
| 1     | 1     | 24     |  |
| 2     | 2     | 25     |  |
| 3     | 4     | 9      |  |
| 4     | 5     | 30     |  |
| 5     | 7     | 9      |  |
| 6     | 7     | 120    |  |
|       |       | 109    |  |
|       |       |        |  |
|       |       |        |  |
|       |       |        |  |
|       |       |        |  |