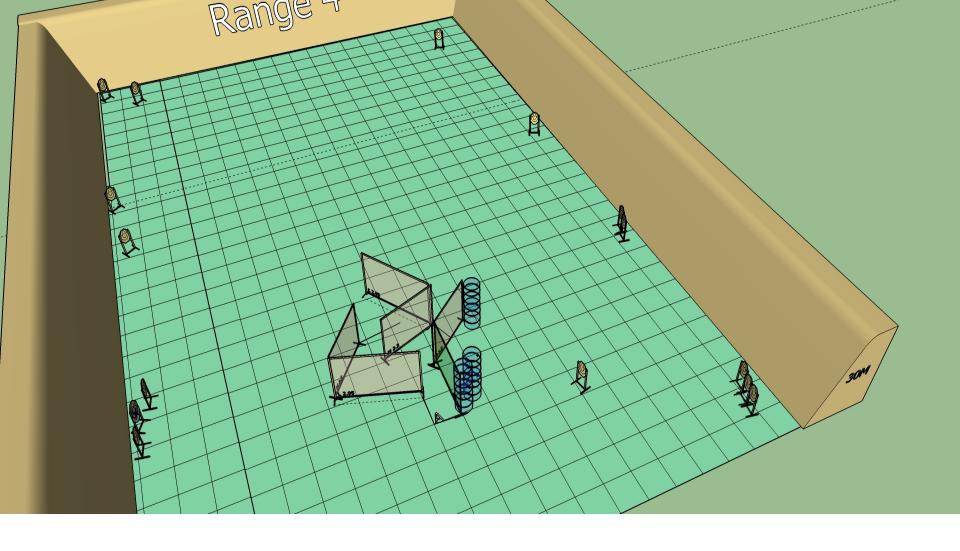

Opening B will activate swingers, that will stay visible.

Stage 3 Range 4: Distance

Distance: 7-12m

Ready condition:

Time starts: Audible Signal

Start position: Hands raised above shoulders

Procedure: On signal engage targets while remaining in the

demarcated area.

Stage 4 Range 4: Distance: 4 -10M

Ready condition: Time starts: Audible Signal

Start position: Hands heels touching

Procedure: On signal engage targets while remaining in the demarcated area