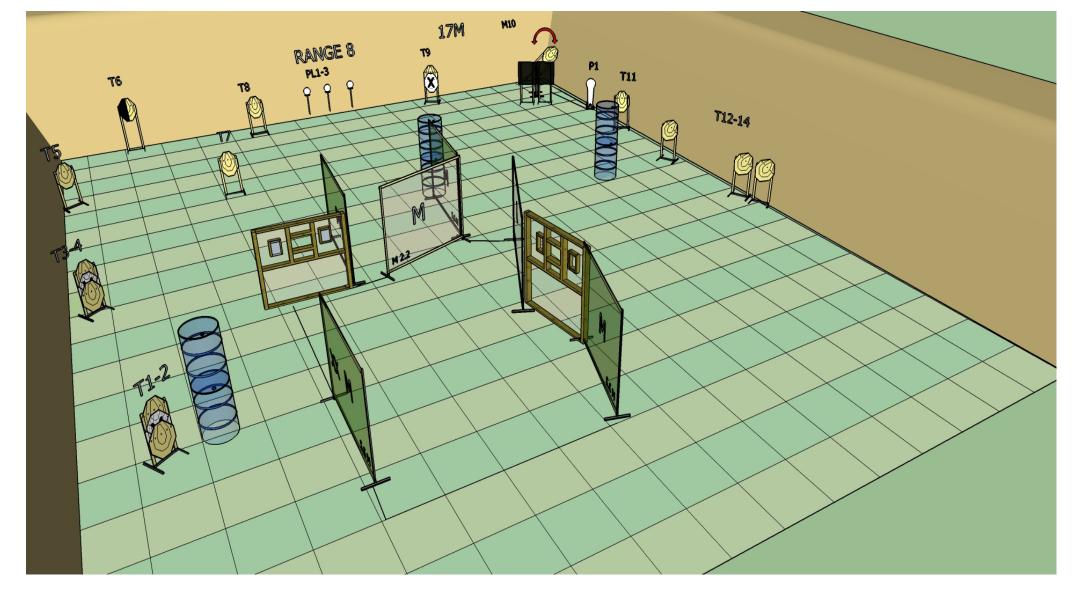

Procedure: On signal engage targets while remaining in the demarcated area

32 14 0 Yes 3 0 1

Stage 8 Range 8: Distance: M3-14

Ready condition:

Time starts: Audible Signal

**Start position**: Hands touching XX

Procedure: On signal engage targets while remaining in the demarcated area

P1 will activate M10 it will remain visible.