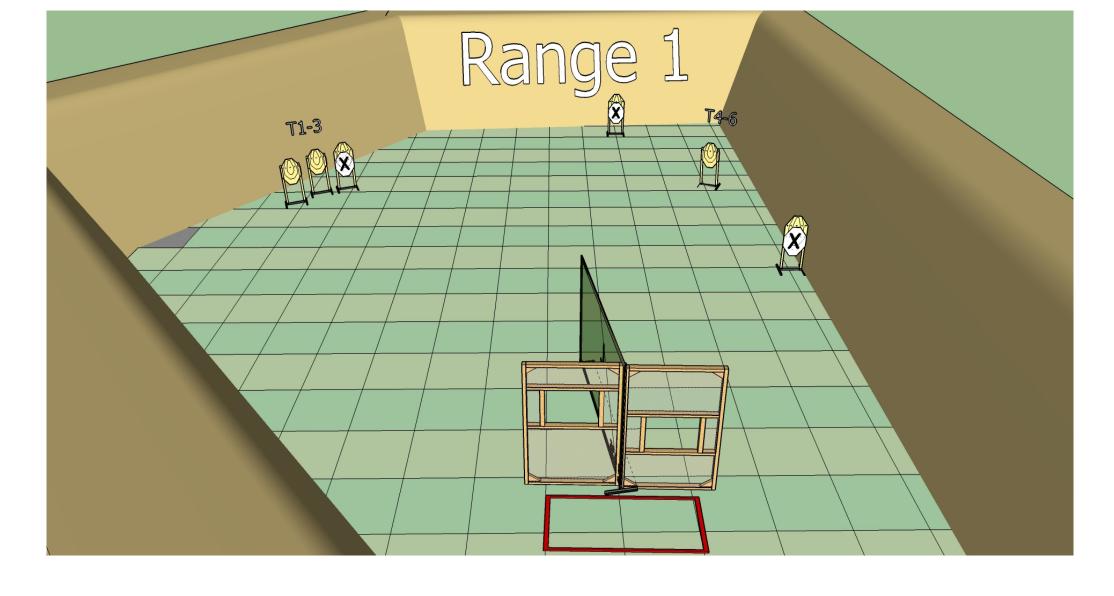

MATCH DIRECTOR: [Hendrik Engelbrecht]

ARBITRATORS: Will be appointed on the day

Arbitration fee: R200.00

RM: [Hennie Koch]

Stage 1 Range 1:

Distance:

6-14m

Ready condition:

Time starts: Audible Signal

Start position:

Procedure: On signal engage targets while remaining in the

demarcated area.

Stage 2 Range 2: Distance: 2-16m

Ready condition: Mag inserted chamber empty

Time starts: Audible Signal