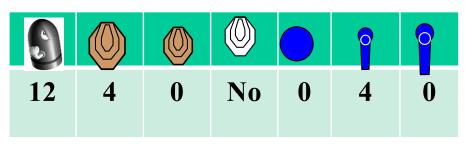

Procedure: On signal engage targets while remaining in the demarcated area

32 14 0 Yes 3 0 1

Stage 8 Range 8: Distance: M3-14

Ready condition:

Time starts: Audible Signal

**Start position**: Hands touching XX