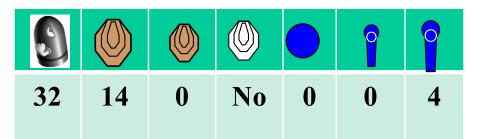

Procedure: On signal engage targets while remaining in the demarcated area

Stage 4 Range 4: Distance: 6-18 M

Ready condition :

Time starts: Audible Signal

Start position: Toes touching A

Procedure: On signal engage targets while remaining in the demarcated area