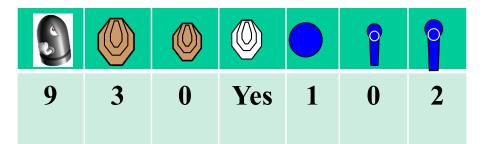

P3 will activate M10 it will remain visible.

Stage 5 Range 5: Distance: 10M

Ready condition:

Time starts: Audible Signal

Start position:

**Procedure:** On signal engage targets while remaining in the demarcated area.

P2 will activate M2,P1 will activate M3 both will remain visible.

Stage 6 Range 6: Distance: M7-15

**Ready condition** 

**Time starts:** Audible Signal

Start position:

Procedure: On signal engage targets while remaining in the demarcated area