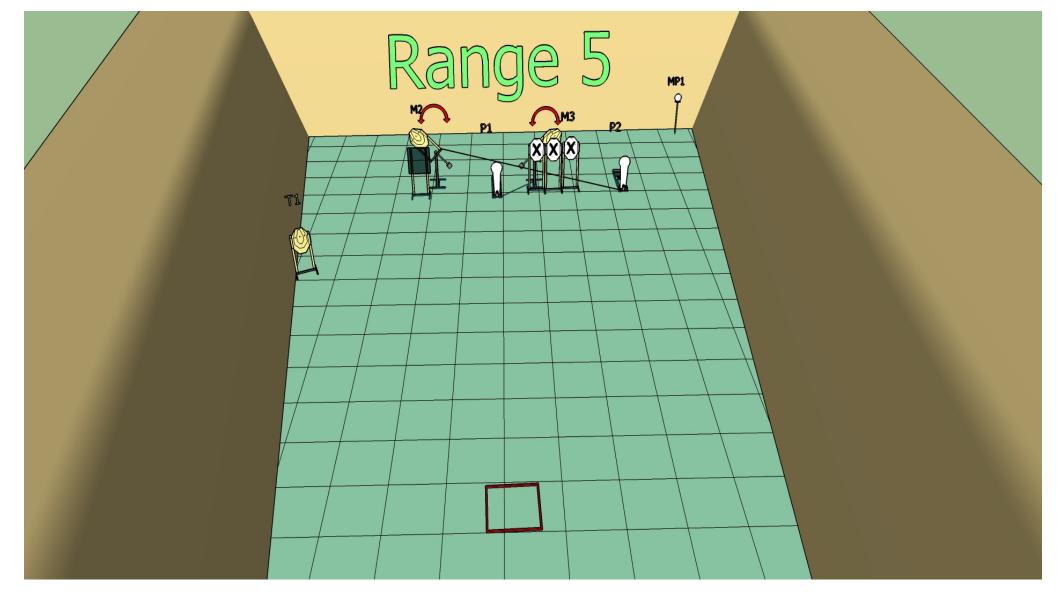

P3 will activate M10 it will remain visible.

Stage 5 Range 5: Distance: 10M

Ready condition:

Time starts: Audible Signal

Start position:

**Procedure:** On signal engage targets while remaining in the demarcated area.

P2 will activate M2,P1 will activate M3 both will remain visible.

Stage 6 Range 6: Distance: M7-15

**Ready condition** 

**Time starts:** Audible Signal

Start position:

Procedure: On signal engage targets while remaining in the demarcated area