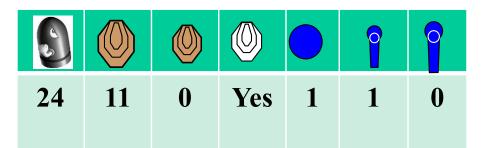

Start position: Both toes touching A

Procedure: On signal engage targets while remaining in the

demarcated area.

Stage 3 Range 3: Distance: 2-15 M

Ready condition:

Time starts: Audible Signal

Start position: At least one foot touching A or B

Procedure: On signal engage targets while remaining in the demarcated area

Stage 4 Range 4: Distance: 6-18 M

Ready condition :

Time starts: Audible Signal

Start position: Toes touching A

Procedure: On signal engage targets while remaining in the demarcated area