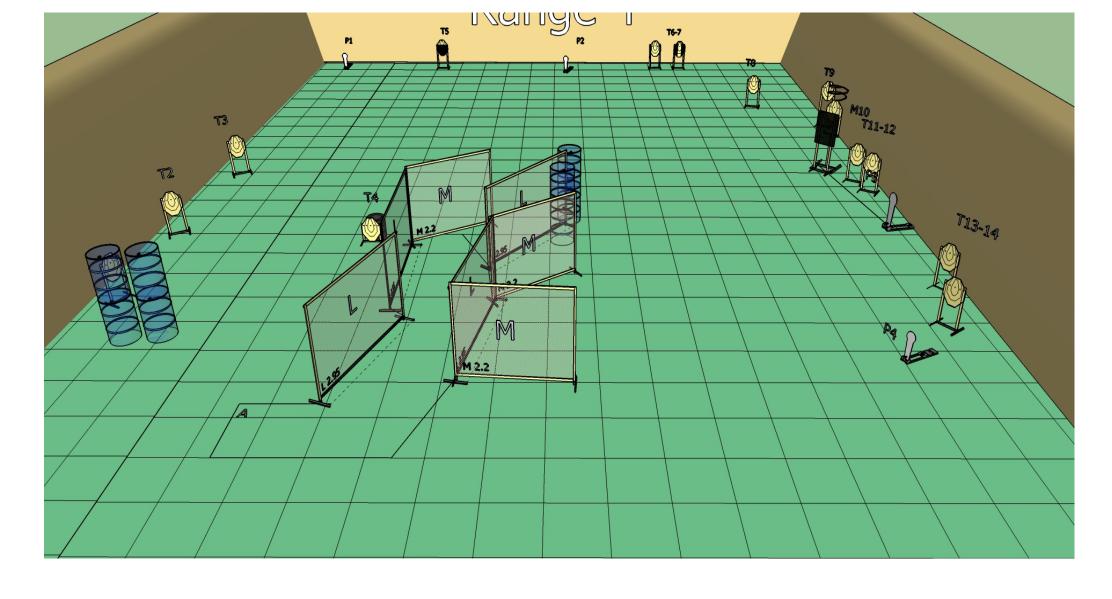

MATCH DIRECTOR: [Hendrik Engelbrecht]

ARBITRATORS: Will be appointed on the day

Arbitration fee: R200.00

RM: [Hennie Koch]

Stage 1 Range 1:

Distance:

6-14m

Ready condition:

Time starts: Audible Signal

Start position:

Procedure: On signal engage targets while remaining in the

demarcated area.

Stage 2 Range 2: Distance: 2-16m

Ready condition: Mag inserted chamber empty

Time starts: Audible Signal