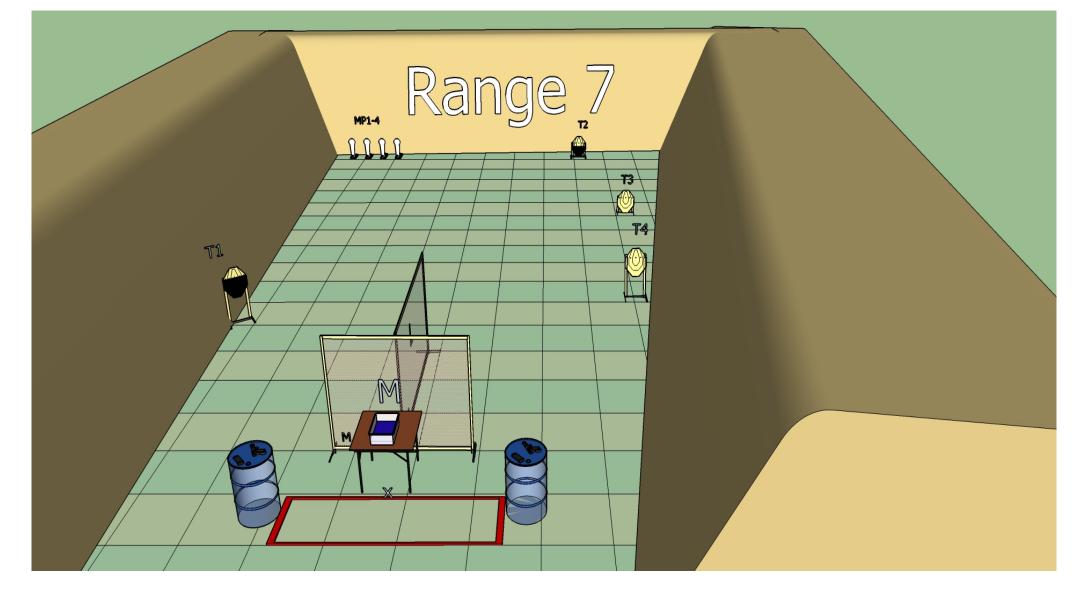

Stage 7 Range 7: Distance:

**Ready condition:** Handgun and all mags to be placed flat on either drum as indicated. Handgun unloaded no mag inserted.

M7-12

Time starts: Audible Signal

**Start position**: Standing behind table both hands flat inside the water container.

Procedure: On signal engage targets while remaining in the demarcated area

32 14 0 Yes 3 0 1

Stage 8 Range 8: Distance: M3-14

Ready condition:

Time starts: Audible Signal

**Start position**: Hands touching XX