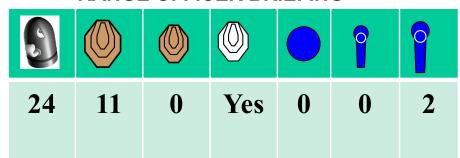

Time starts: Audible Signal

Start position:

Procedure: On signal engage targets while remaining in the

demarcated area.

Stage 2 Range 2: Distance: 2-16m

Ready condition: Mag inserted chamber empty

Time starts: Audible Signal

Start position: Both toes touching A

Procedure: On signal engage targets while remaining in the

demarcated area.

Stage 3 Range 3: Distance: 2-15 M

Ready condition:

Time starts: Audible Signal

Start position: At least one foot touching A or B