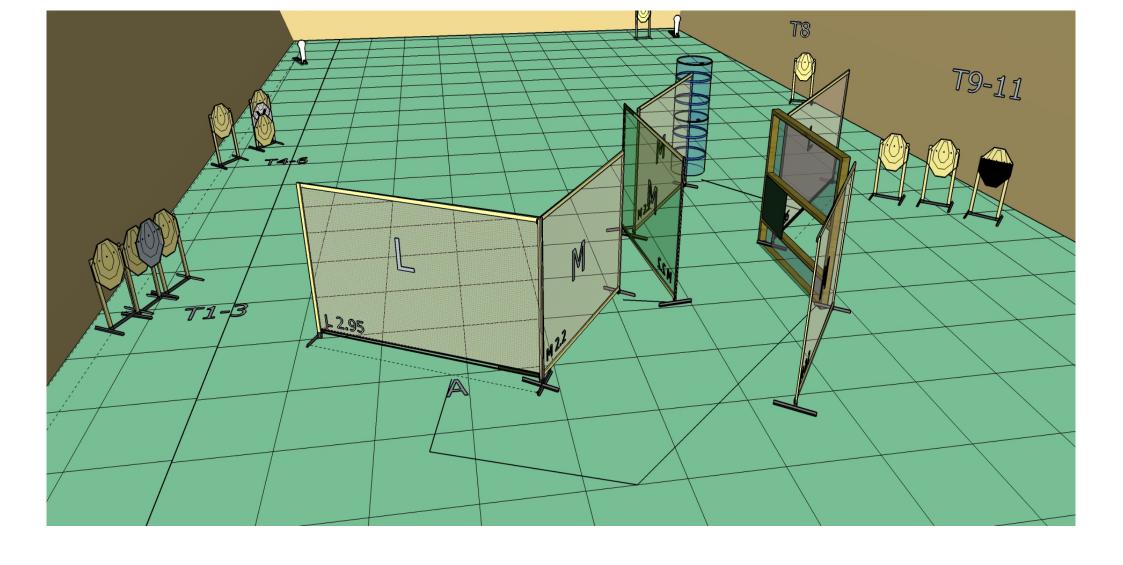

Time starts: Audible Signal

Start position:

Procedure: On signal engage targets while remaining in the

demarcated area.

Stage 2 Range 2: Distance: 2-16m

Ready condition: Mag inserted chamber empty

Time starts: Audible Signal

Start position: Both toes touching A

Procedure: On signal engage targets while remaining in the

demarcated area.

Stage 3 Range 3: Distance: 2-15 M

Ready condition:

Time starts: Audible Signal

Start position: At least one foot touching A or B