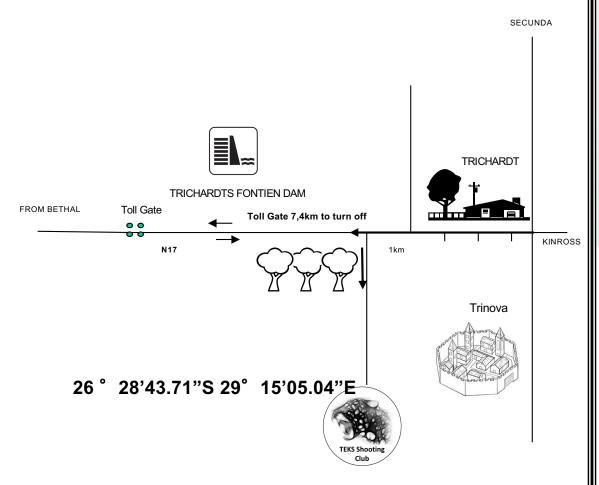

### MPSA League 1

## 1 Feb 2020

# TEKS Shooting Club TRICHARDT

### **TEKS SHOOTING CLUB**



### **STAGES**

| Stage | Range | Rounds |  |
|-------|-------|--------|--|
|       |       |        |  |
| 1     | 2     | 12     |  |
| 2     | 2     | 24     |  |
| 3     | 3     | 24     |  |
| 4     | 6     | 32     |  |
| 5     | 7     | 9      |  |
| 6     | 8     | 23     |  |
| 7     | 7     | 12     |  |
| 8     | 8     | 32     |  |
|       |       | 168    |  |
|       |       |        |  |

### **RULES**

- The competition will be run according to the current IPSC rules.
- The wearing of eye and ear protection will be required during all stages of the match for participants and spectators
- Additional non shoots or barricades may be added to stages to enhance safety of all competitors and spectators
- Registration takes place from 09:00 to 09:30
- The RO briefing starts at 0