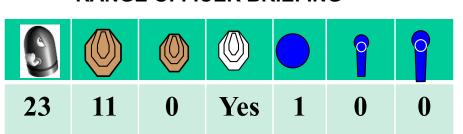

P2 will activate M2,P1 will activate M3 both will remain visible.

Stage 6 Range 6: Distance: M7-15

**Ready condition** 

**Time starts:** Audible Signal

Start position:

Procedure: On signal engage targets while remaining in the demarcated area