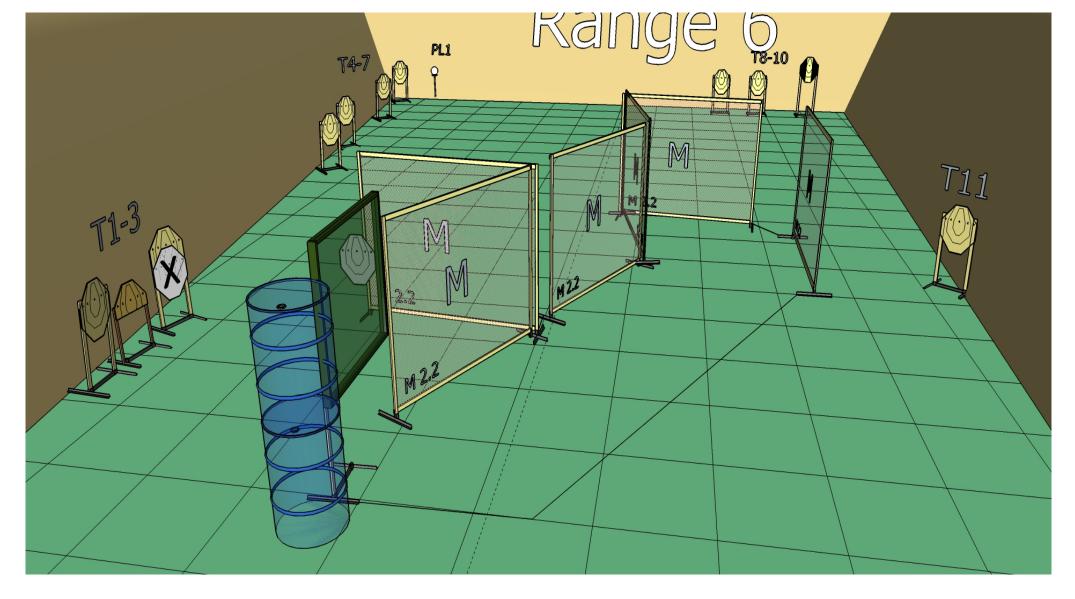

P2 will activate M2,P1 will activate M3 both will remain visible.

Stage 6 Range 6: Distance: M7-15

**Ready condition** 

**Time starts:** Audible Signal

Start position:

Procedure: On signal engage targets while remaining in the demarcated area