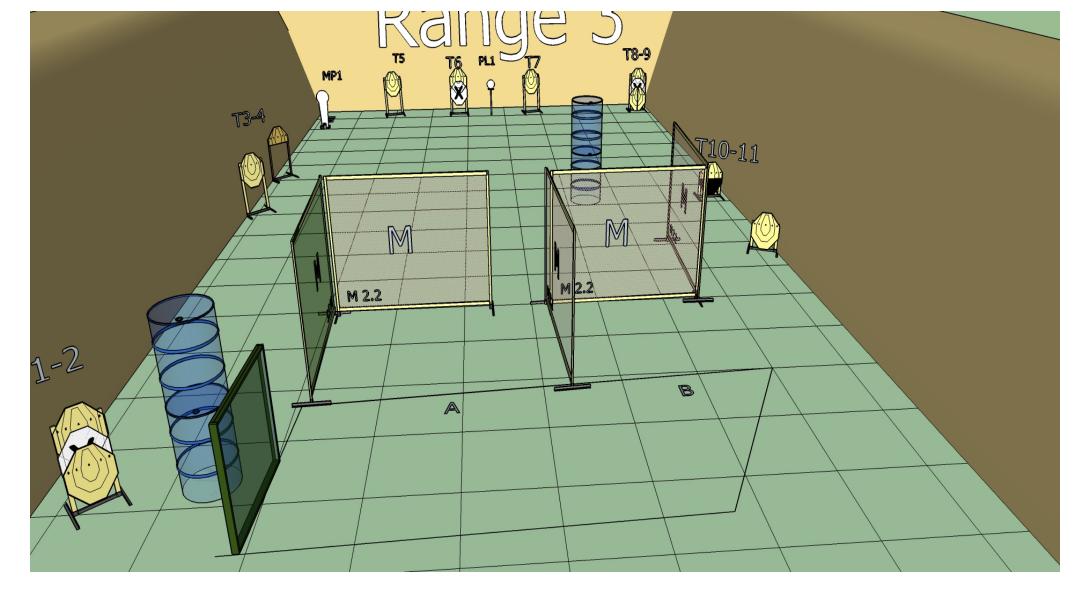

Start position: Both toes touching A

Procedure: On signal engage targets while remaining in the

demarcated area.

Stage 3 Range 3: Distance: 2-15 M

Ready condition:

Time starts: Audible Signal

Start position: At least one foot touching A or B

Procedure: On signal engage targets while remaining in the demarcated area

Stage 4 Range 4: Distance: 6-18 M

Ready condition :

Time starts: Audible Signal

Start position: Toes touching A

Procedure: On signal engage targets while remaining in the demarcated area