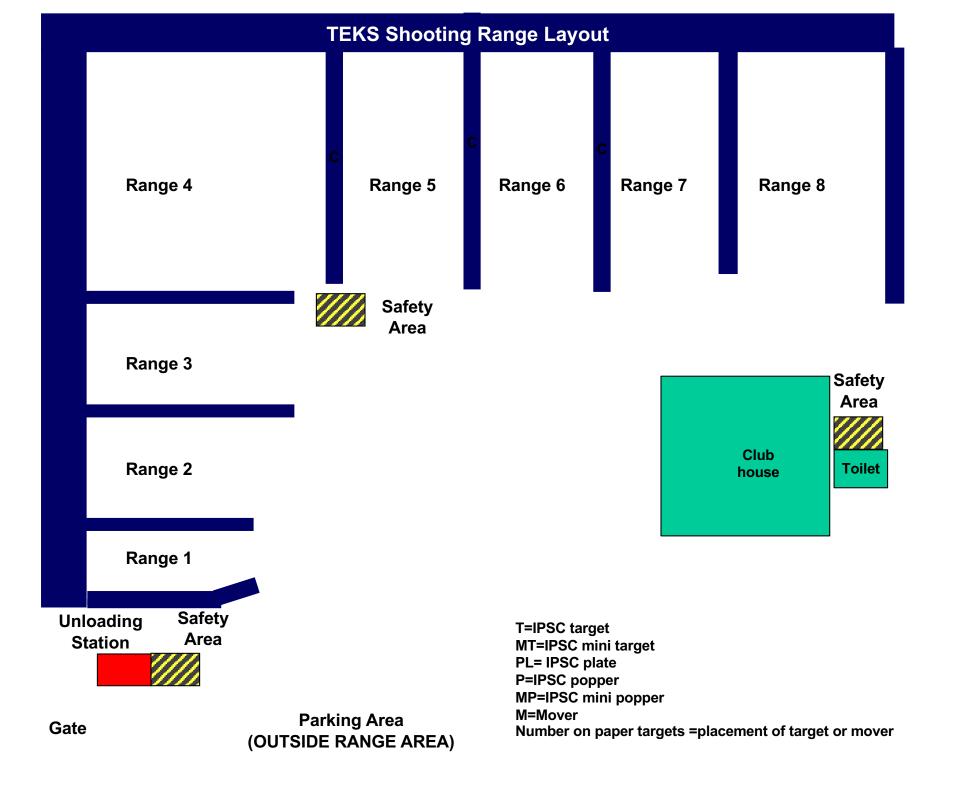

| 3     | 24     |  |
| 4     | 6     | 32     |  |
| 5     | 7     | 9      |  |
| 6     | 8     | 23     |  |
| 7     | 7     | 12     |  |
| 8     | 8     | 32     |  |
|       |       | 168    |  |
|       |       |        |  |

### **RULES**

- The competition will be run according to the current IPSC rules.
- The wearing of eye and ear protection will be required during all stages of the match for participants and spectators
- Additional non shoots or barricades may be added to stages to enhance safety of all competitors and spectators
- Registration takes place from 09:00 to 09:30
- The RO briefing starts at 09:00
- The shooting competition commences 9:45

MATCH DIRECTOR: [Hendrik Engelbrecht]

ARBITRATORS: Will be appointed on the day

Arbitration fee: R200.00

RM: [Hennie Koch]







Stage 1 Range 1:

Distance:

6-14m

Ready condition:

Time starts: Audible Signal

Start position:

Procedure: On signal engage targets while remaining in the

demarcated area.





Stage 2 Range 2: Distance: 2-16m

Ready condition: Mag inserted chamber empty

Time starts: Audible Signal

Start position: Both toes touching A

Procedure: On signal engage targets while remaining in the

demarcated area.





Stage 3 Range 3: Distance: 2-15 M

Ready condition:

Time starts: Audible Signal

Start position: At least one foot touching A or B

Procedure: On signal engage targets while remaining in the demarcated area





Stage 4 Range 4: Distance: 6-18 M

Ready condition :

Time starts: Audible Signal

Start position: Toes touching A

Procedure: On signal engage targets while remaining in