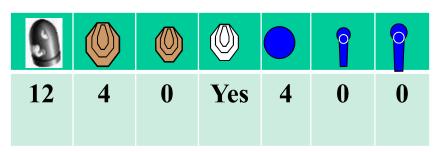

Ready condition:

Time starts: Audible Signal

**Start position**: Heels touching X

**Procedure:** On signal engage targets while remaining in the demarcated area.

Stage 6 Range 8: Distance: 2-17 M

Ready condition :