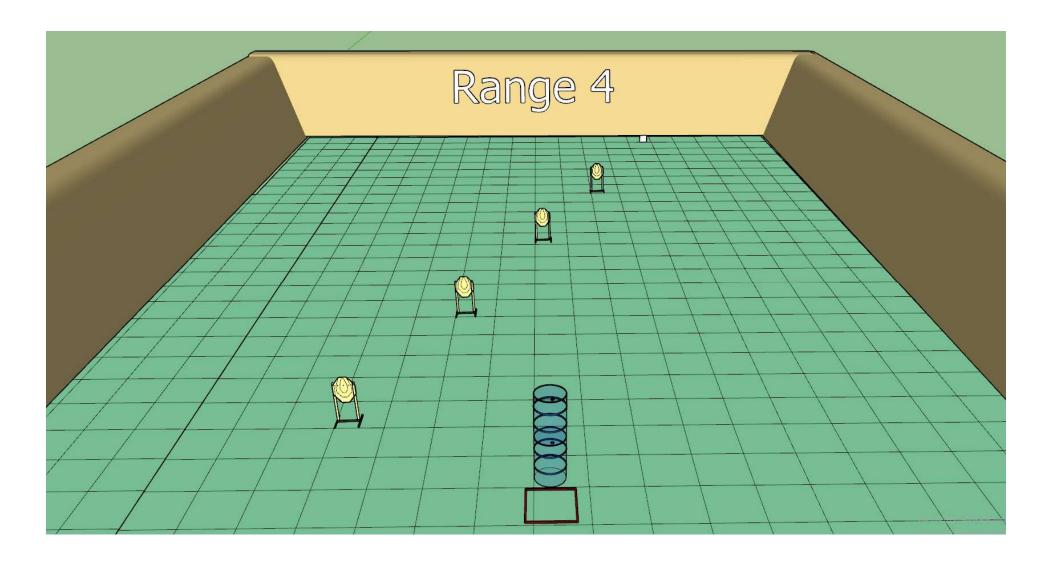

Stage 3 Range 3: Distance: 2-12 M

Ready condition :

Time starts: Audible Signal

Start position: Heels touching X

Procedure: On signal engage targets while remaining in the demarcated area

Stage 4 Range 4 Distance: 3-28 M

**Ready condition :** Magwell and chamber empty

Time starts: Audible Signal

Start position: Hands raised above head,

**Procedure:** On signal engage targets while remaining in the demarcated area.

Stage 5 Range 6: Distance: 5-15m