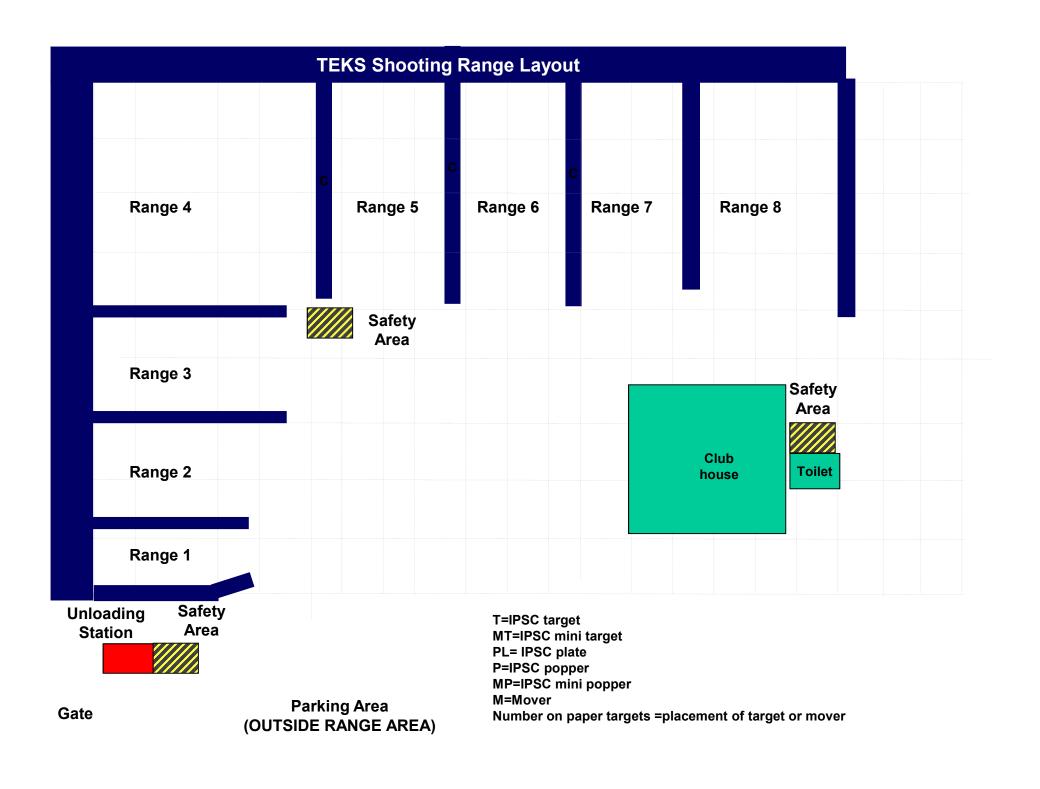

## **STAGES**

| Stage | Range | Rounds | S |
|-------|-------|--------|---|
|       |       |        |   |
| 1     | 1     | 9      |   |
| 2     | 2     | 24     |   |
| 3     | 3     | 17     |   |
| 4     | 4     | 10     |   |
| 5     | 6     | 12     |   |
| 6     | 8     | 30     |   |
|       |       |        |   |
| Total |       | 102    |   |
|       |       |        |   |
|       |       |        |   |