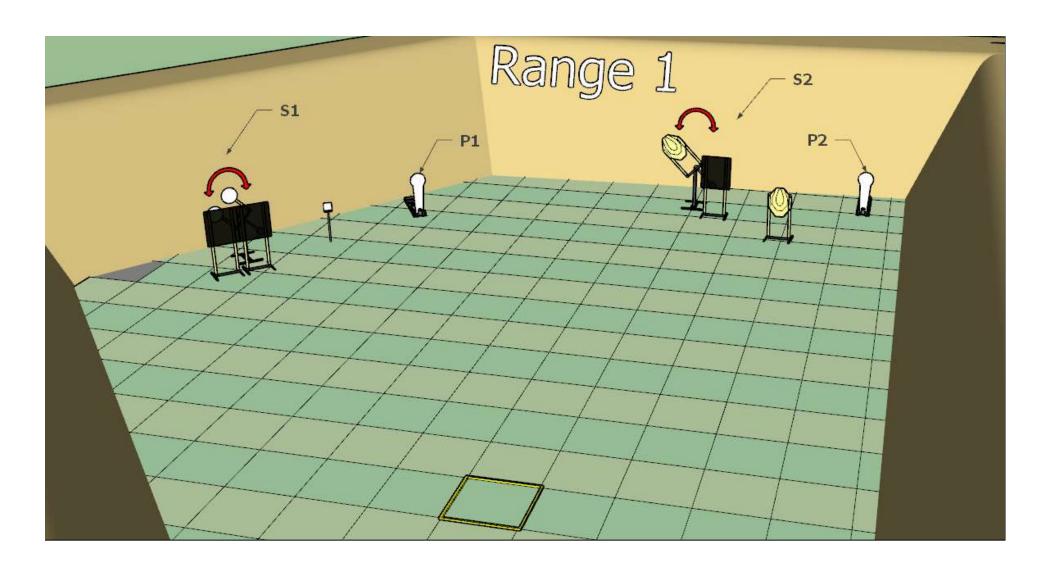

MATCH DIRECTOR:

ARBITRATORS: Will be appointed on the day

RM: [FANIE PRETORIUS]

| 9 |   |   |    |   | 0 | 0 |
|---|---|---|----|---|---|---|
| 9 | 2 | 0 | No | 3 | 0 | 2 |

Stage 1 Range 1: Distance: 8-13m

Ready condition: Gun loaded chamber empty.

Time starts: Audible Signal

Start position:

**Procedure:** On signal engage targets while remaining in the demarcated area P1 will activate S1 and P2 will activate S2,

they will stay visible.

Stage 2 Range 2:

Distance: 2-12m

Ready condition:

Time starts: Audible Signal

Start position:

Procedure: On signal engage targets while remaining in the

demarcated area.