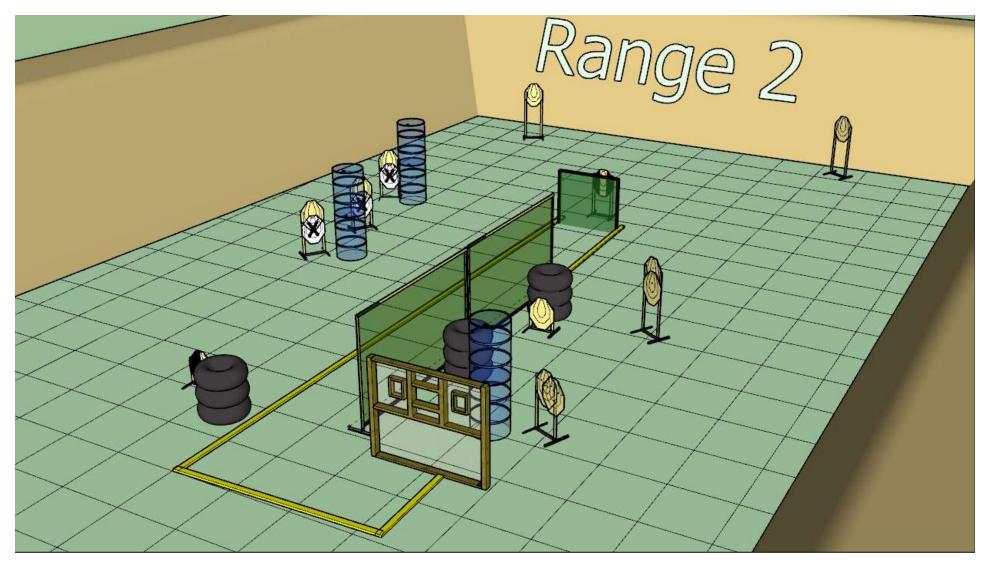

they will stay visible.

Stage 2 Range 2:

Distance: 2-12m

Ready condition:

Time starts: Audible Signal

Start position:

Procedure: On signal engage targets while remaining in the

demarcated area.