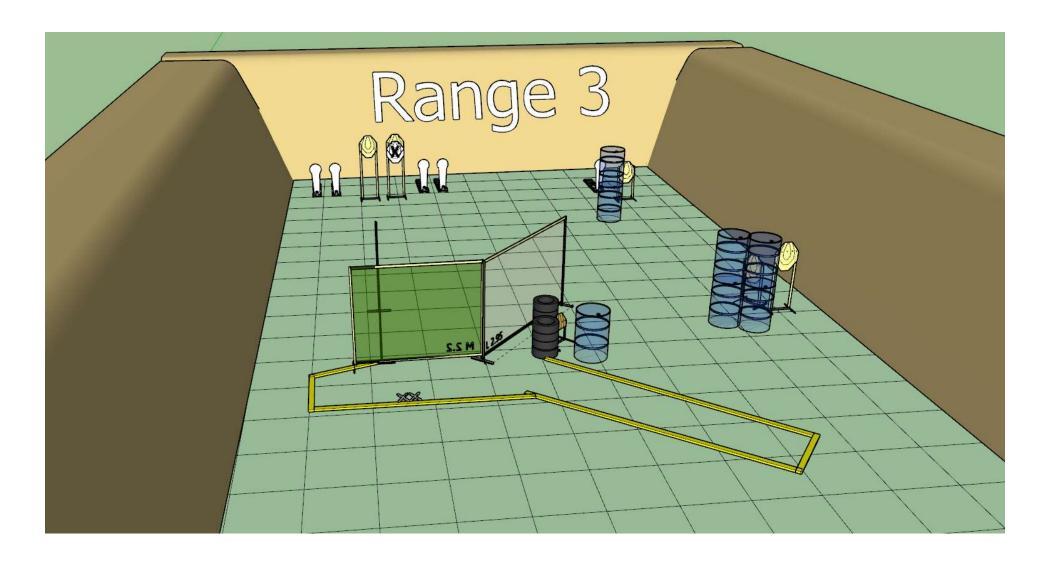

Stage 3 Range 3: Distance: 2-12 M

Ready condition :

Time starts: Audible Signal

Start position: Heels touching X

Procedure: On signal engage targets while remaining in the demarcated area

Stage 4 Range 4 Distance: 3-28 M