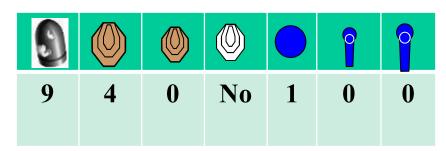

**Ready condition :** Magwell and chamber empty

Time starts: Audible Signal

Start position: Hands raised above head,

**Procedure:** On signal engage targets while remaining in the demarcated area.

Stage 5 Range 6: Distance: 5-15m