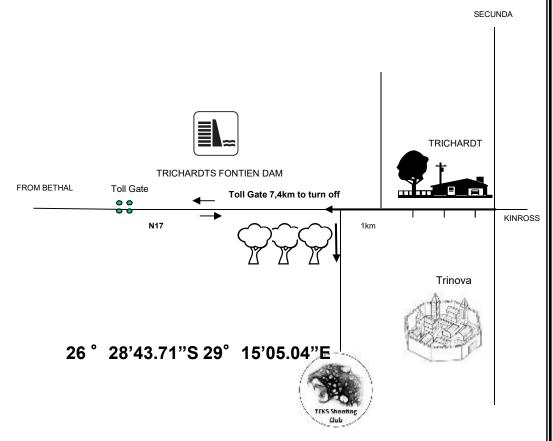

## Club shoot 4

1-2 August 2020

# TEKS Shooting Club TRICHARDT

### **TEKS SHOOTING CLUB**



## **STAGES**

| Stage | Range | Rounds | S |
|-------|-------|--------|---|
|       |       |        |   |
| 1     | 1     | 9      |   |
| 2     | 2     | 24     |   |
| 3     | 3     | 17     |   |
| 4     | 4     | 10     |   |
| 5     | 6     | 12     |   |
| 6     | 8     | 30     |   |
|       |       |        |   |
| Total |       | 102    |   |
|       |       |        |   |
|       |       |        |   |

### **RULES**

- The competition will be run according to the current IPSC rules.
- The wearing of eye and ear protection will be required during all stages of the match for participants and spectators
- Additional non shoots or barricades may be added to stages to enhance safety of all competitors and spectators
- Registration takes place from 08:45 to 09:15
- The RO briefing