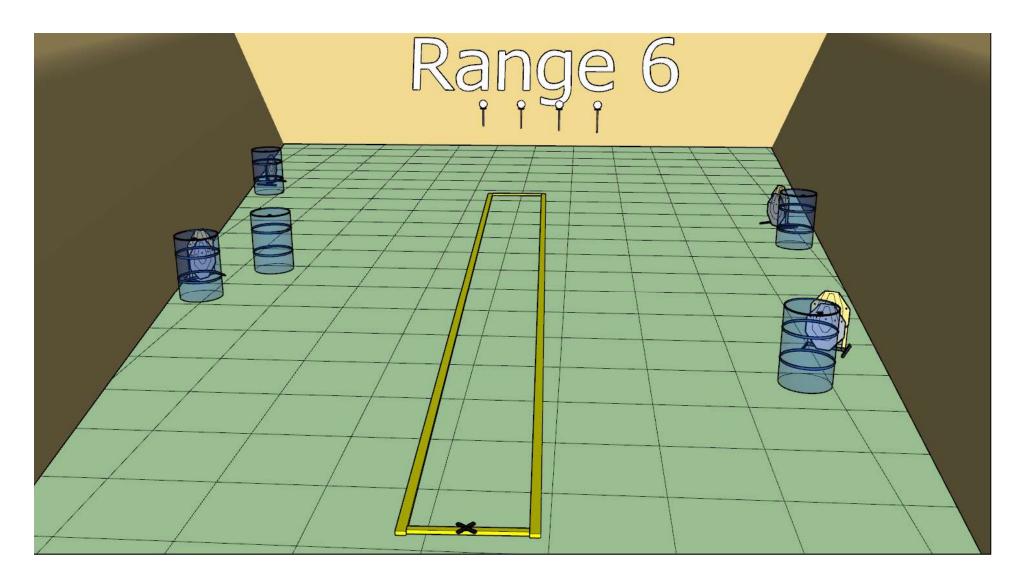

**Ready condition :** Magwell and chamber empty

Time starts: Audible Signal

Start position: Hands raised above head,

**Procedure:** On signal engage targets while remaining in the demarcated area.

Stage 5 Range 6: Distance: 5-15m