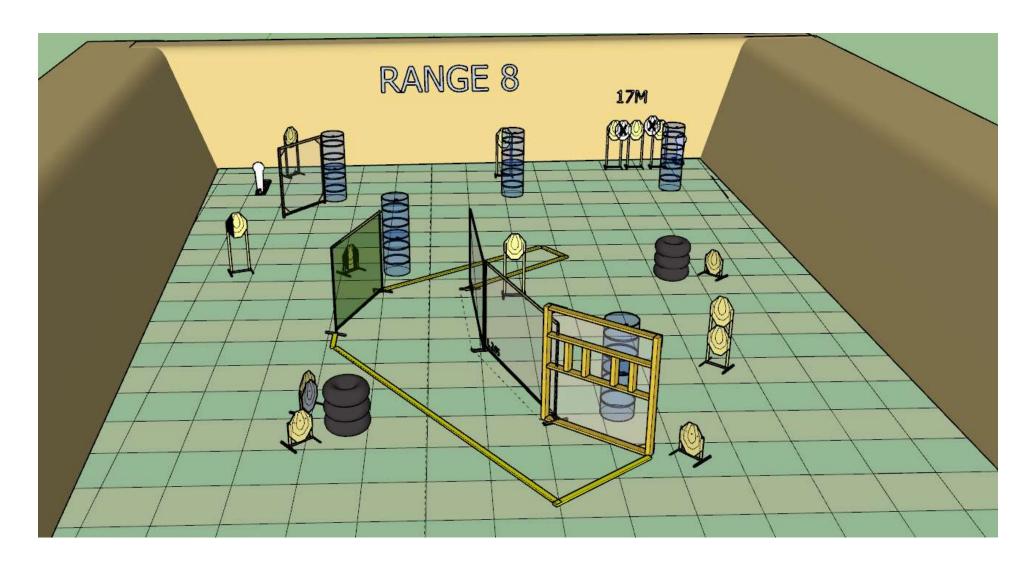

Time starts: Audible Signal

Start position:

**Procedure:** On signal engage targets while remaining in the demarcated area.