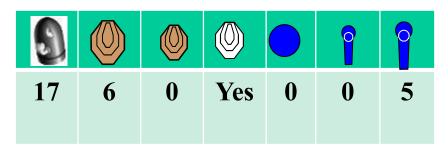

Stage 3 Range 3: Distance: 2-12 M

Ready condition :

Time starts: Audible Signal

Start position: Heels touching X

Procedure: On signal engage targets while remaining in the demarcated area

Stage 4 Range 4 Distance: 3-28 M