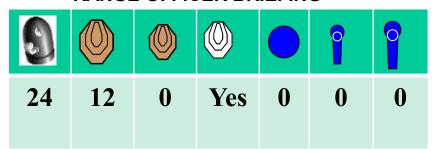

MATCH DIRECTOR:

ARBITRATORS: Will be appointed on the day

RM: [FANIE PRETORIUS]

| 9 |   |   |    |   | 0 | 0 |
|---|---|---|----|---|---|---|
| 9 | 2 | 0 | No | 3 | 0 | 2 |

Stage 1 Range 1: Distance: 8-13m