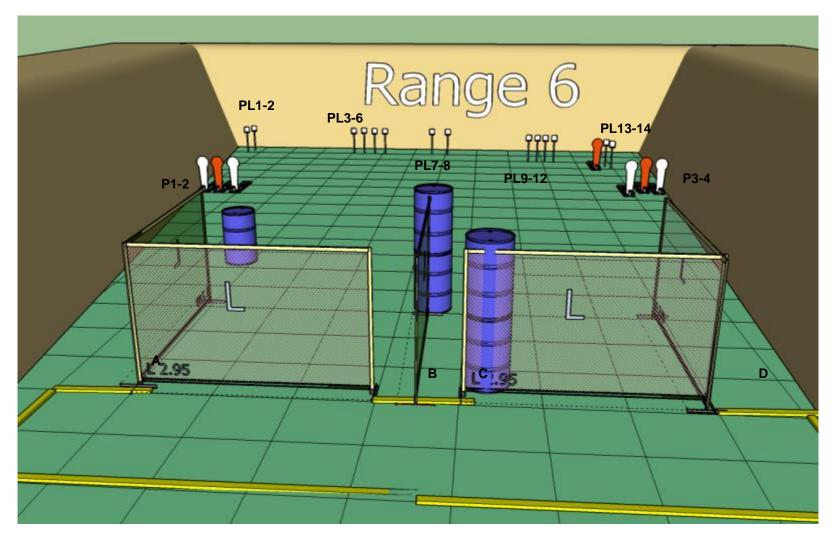

Stage 5 Range 6: Distance: 10 - 15 M

Pistol, PCC or Shotgun (Bird Shot)
Ready condition: Loaded / Option 1

Time starts: Audible Signal

Start position: Anywhere in demarcated area

Procedure: On signal engage targets while remaining in the demarcated area

Note to range builders: PL1-2, PL3-4, PL5-6, PL9-10 to be closed enough to allow 2 hits per shotgun shot. P1-2 only visible at A. PL3-6 only visible at B. PL9-12 only visible at C. P3-4 only visible at D.

22 0 0 Yes 13 9 0

Stage 6 Range 8 Distance: 8 - 20 M

Pistol, PCC of Shotgun (Bird Shot)

Ready condition: Loaded / Option 1

Time starts: Audible Signal

Start position: Anywhere in demarcated area

Procedure: On signal engage targets while remaining in the demarcated area