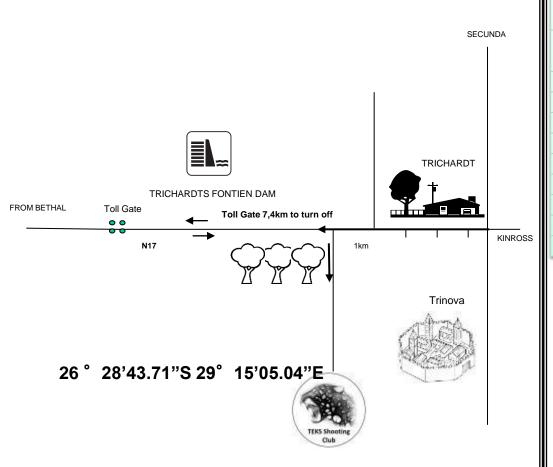

# TEKS CLUB Shoot #6 05/06 September 2020 **TEKS Shooting Club TRICHARDT** V1

#### **TEKS SHOOTING CLUB**



# **STAGES**

| Stage | Range | Rounds<br>Pistol /PCC | Rounds<br>Rifle | Rounds<br>Shotgun |  |
|-------|-------|-----------------------|-----------------|-------------------|--|
|       |       |                       |                 |                   |  |
| 1     | 1     | 16                    | 16              |                   |  |
| 2     | 2     | 28                    | 28              |                   |  |
| 3     | 4     | 16                    | 16              |                   |  |
| 4     | 5     | 9                     |                 | 9                 |  |
| 5     | 7     | 18                    |                 | 18                |  |
| 6     | 8     | 22                    |                 | 22                |  |
|       |       |