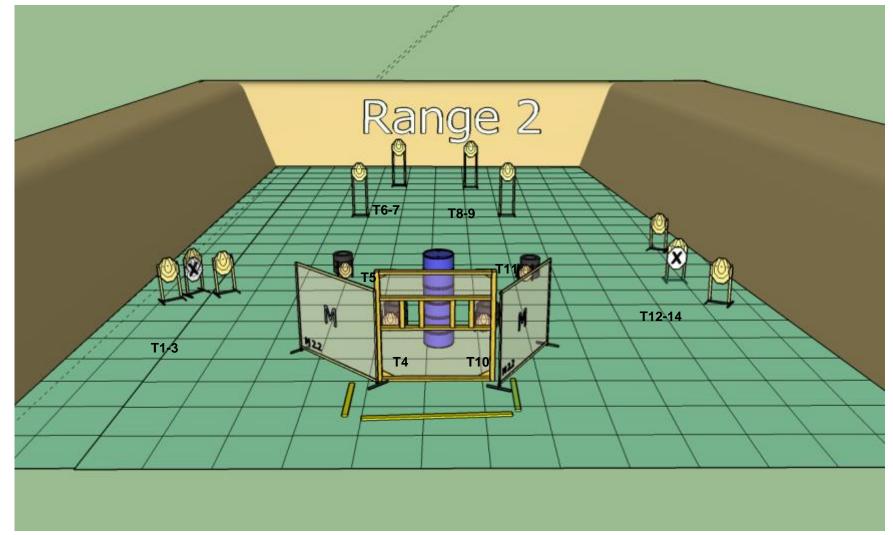

Time starts: Audible Signal

Start position:

Procedure: On signal engage targets while remaining in the

demarcated area.

Stage 2 Range 2: Distance: 2-16m

Pistol, PCC or Rifle

Ready condition: Loaded / Option 1

Time starts: Audible Signal

Start position:

Procedure: On signal engage targets while remaining in the

demarcated area.

 16
 8
 0
 No
 0
 0
 0

Stage 3 Range 3: Distance: 10-20 M

Pistol, PCC or Rifle

Ready condition: Loaded / Option 1