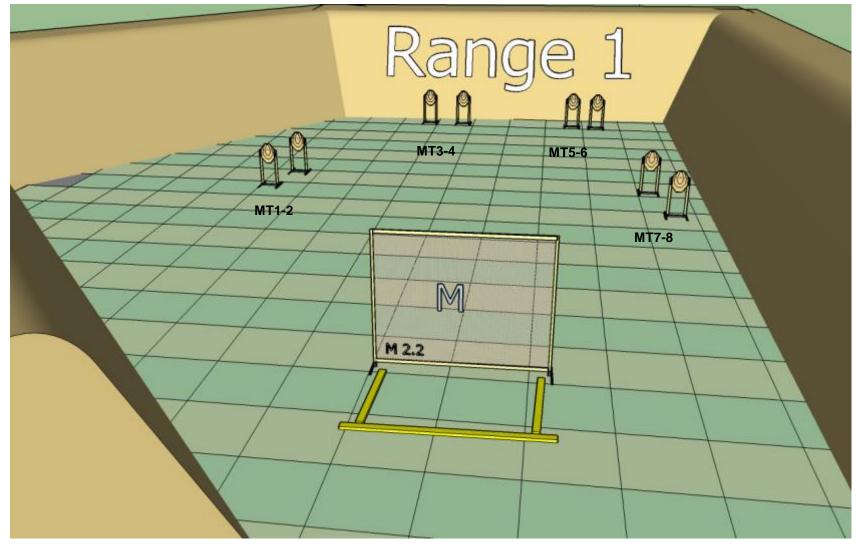

MATCH DIRECTOR: [Jan Strydom]

ARBITRATORS: Will be appointed on the day

RM: [Fanie Pretorius]

Stage 1 Range 1:

Distance:

15m

Pistol, PCC or Rifle

Ready condition: Unloaded / Option 3

Time starts: Audible Signal

Start position:

Procedure: On signal engage targets while remaining in the

demarcated area.

Stage 2 Range 2: Distance: 2-16m

Pistol, PCC or Rifle

Ready condition: Loaded / Option 1