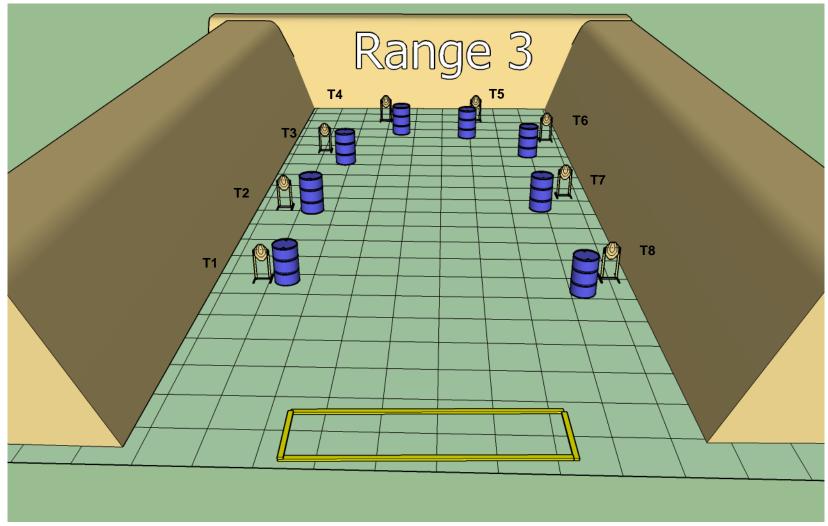

Time starts: Audible Signal

Start position: Anywhere in demarcated area

Procedure: On signal engage targets while remaining in the demarcated area

0 3 0 0 No 6

Stage 4 Range 5: Distance: 10 - 15 M

Pistol ,PCC or Shotgun (Bird Shot) Ready condition: Loaded / Option 1

**Time starts**: Audible Signal

Start position:

Procedure: On signal engage targets while remaining in the demarcated area

Notes to range builders:. P1-2 and P3-4 are to be close enough to allow 2 hits per shotgun shot.

Note to range builders: PL1-2, PL3-4, PL5-6, PL9-10 to be closed enough to allow 2 hits per shotgun shot. P1-2 only visible at A. PL3-6 only visible at B. PL9-12 only visible at C. P3-4 only visible at D.