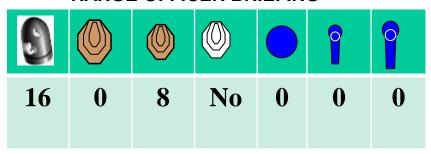

Time starts: Audible Signal

Start position:

Procedure: On signal engage targets while remaining in the

demarcated area.

Stage 2 Range 2: Distance: 2-16m

Pistol, PCC or Rifle

Ready condition: Loaded / Option 1

Time starts: Audible Signal

Start position:

Procedure: On signal engage targets while remaining in the

demarcated area.

 16
 8
 0
 No
 0
 0
 0

Stage 3 Range 3: Distance: 10-20 M

Pistol, PCC or Rifle

Ready condition: Loaded / Option 1