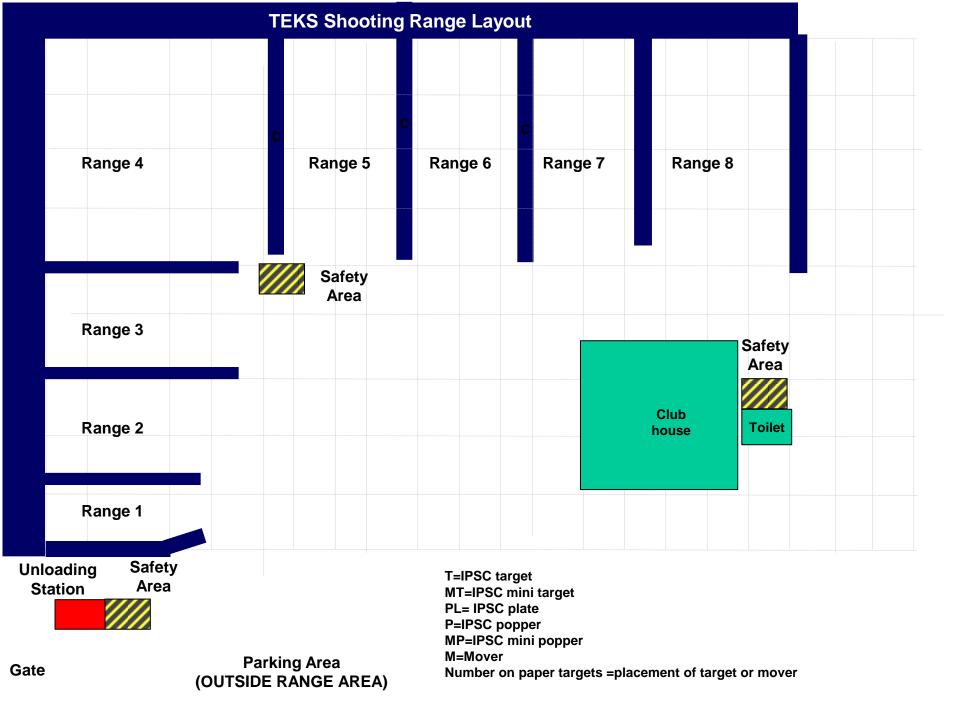

# **STAGES**

| Stage | Range | Rounds<br>Pistol /PCC | Rounds<br>Rifle | Rounds<br>Shotgun |  |
|-------|-------|-----------------------|-----------------|-------------------|--|
|       |       |                       |                 |                   |  |
| 1     | 1     | 16                    | 16              |                   |  |
| 2     | 2     | 28                    | 28              |                   |  |
| 3     | 4     | 16                    | 16              |                   |  |
| 4     | 5     | 9                     |                 | 9                 |  |
| 5     | 7     | 18                    |                 | 18                |  |
| 6     | 8     | 22                    |                 | 22                |  |
|       |       |                       |                 |                   |  |
|       |       |                       |                 |                   |  |
| Total |       | 109                   | 60              | 49                |  |
|       |       |                       |                 |                   |  |