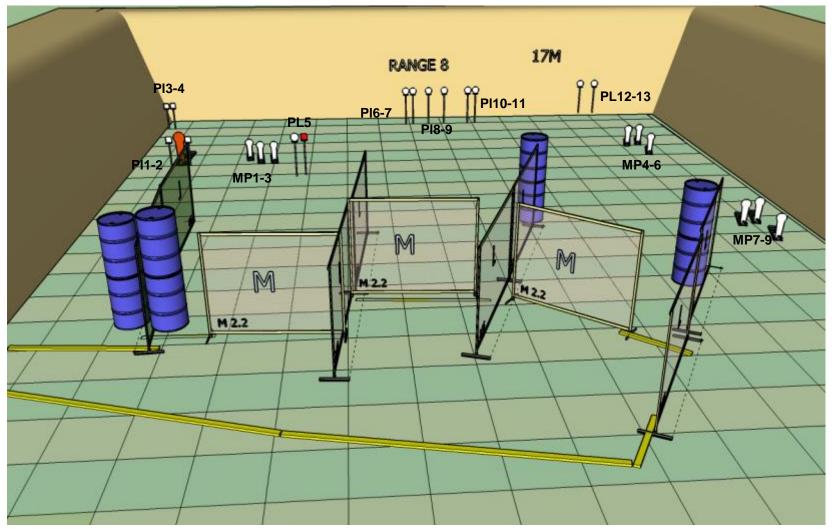

22 0 0 Yes 13 9 0

Stage 6 Range 8 Distance: 8 - 20 M

Pistol, PCC of Shotgun (Bird Shot)

Ready condition: Loaded / Option 1

Time starts: Audible Signal

Start position: Anywhere in demarcated area

Procedure: On signal engage targets while remaining in the demarcated area

Notes: PI3-4, PI6-7, PI10-11 are to be close enough to allow 2 hits per shotgun shot.