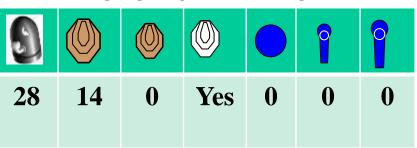

Time starts: Audible Signal

Start position:

Procedure: On signal engage targets while remaining in the

demarcated area.

 16
 8
 0
 No
 0
 0
 0

Stage 3 Range 3: Distance: 10-20 M

Pistol, PCC or Rifle

Ready condition: Loaded / Option 1

Time starts: Audible Signal

Start position: Anywhere in demarcated area

Procedure: On signal engage targets while remaining in the demarcated area

0 3 0 0 No 6

Stage 4 Range 5: Distance: 10 - 15 M

Pistol ,PCC or Shotgun (Bird Shot) Ready condition: Loaded / Option 1