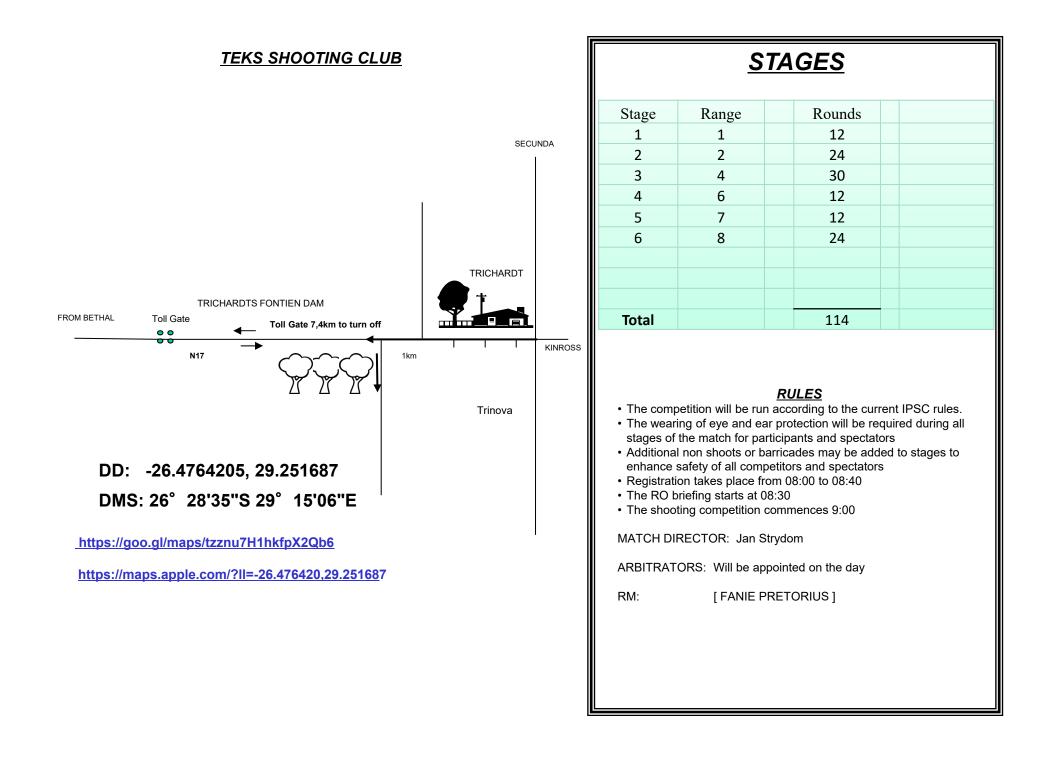

## Teks Club Shoot 3

## 7 March 2021

### TEKS Shooting Club TRICHARDT









 Stage 1 Range 1:
 Distance:
 3-12m

 Ready condition: HG:
 Gun Loaded, chamber empty

 PCC:
 Option 2

 Time starts:
 Audible Signal

Start position: Both heels touching A

**Procedure:** On signal engage targets while remaining in the demarcated area. Bear trap activates S1 which remains visible.





 Stage 2 Range 2:
 Distance:
 3-12m

 Ready condition: HG:
 Gun loaded and holstered

 PCC:
 Option 1

 Time starts:
 Audible Signal

**Start position**: Toes of both feet touching X

**Procedure:** On signal engage targets while remaining in the demarcated area.





 Stage 3 Range 4:
 Distance:
 3-15m

 Ready condition: HG:
 Gun loaded and holstered

 PCC:
 Option 1

Time starts: Audible Signal

**Start position**: Back against A, body facing downrange

**Procedure:** On signal en