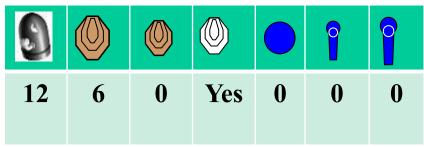

# RANGE OFFICER BRIEFING Image: State of the st

Stage 7 Range 7: Distance:

**ance:** 4-13m

**Ready condition: HG:** Gun loaded, placed flat on drum

PCC: Option 1, placed flat on drum

Time starts: Audible Signal

Start position: Anywhere in demarcated area

**Procedure:** On signal engage targets while remaining in the demarcated area.

P1 activates both swinger with T2 and swinger with T3 both remain visible