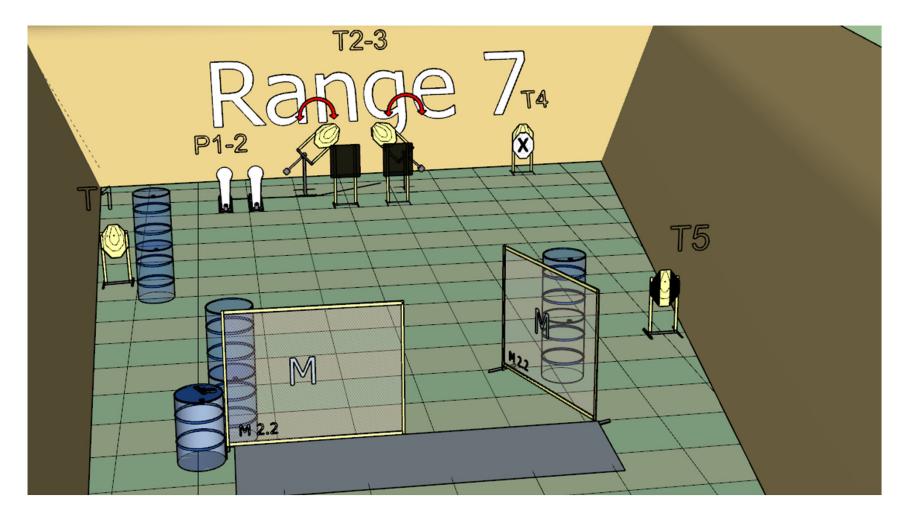

### Stage 6 Range 8:

Distance: 2-14m

Ready condition: HG: Gun loaded and holstered

PCC: Option 1

Time starts: Audible Signal

Start position: HG: Both palms flat on A, feet behind mark X

PCC: One palm flat on A, feet behind mark X

**Procedure:** On signal engage targets while remaining in the demarcated area.