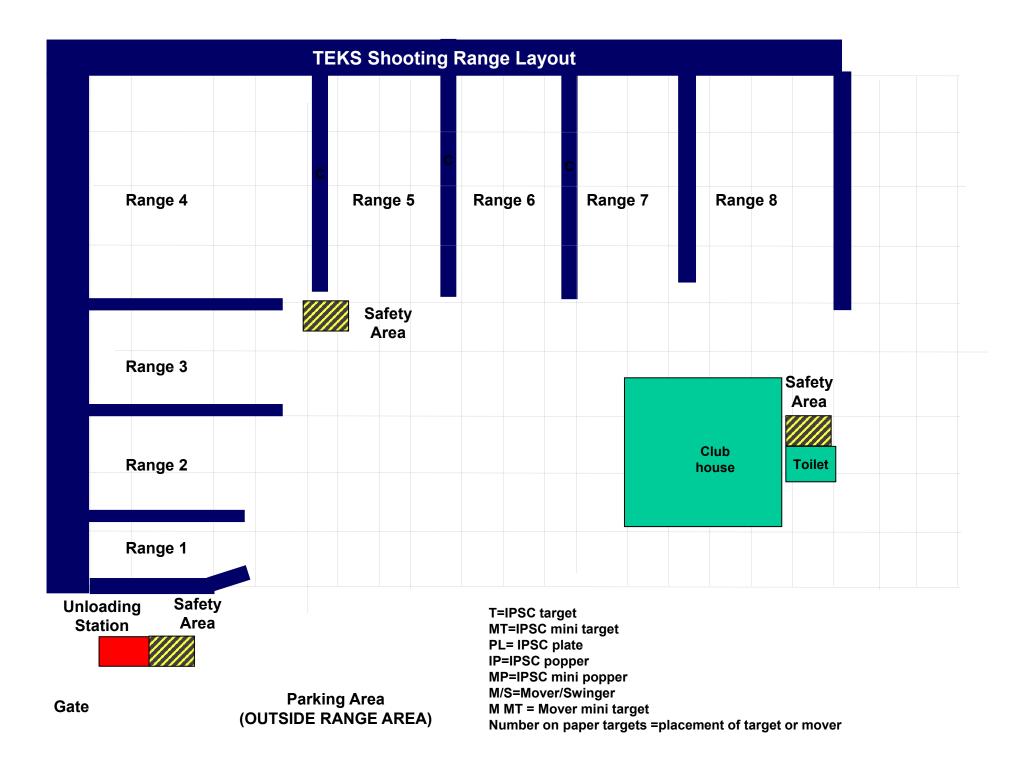

### TEKS Shooting Club TRICHARDT

 Stage 1 Range 1:
 Distance:
 3-12m

 Ready condition: HG:
 Gun Loaded, chamber empty

 PCC:
 Option 2

 Time starts:
 Audible Signal

Start position: Both heels touching A

**Procedure:** On signal engage targets while remaining in the demarcated area. Bear trap activates S1 which remains visible.

 Stage 2 Range 2:
 Distance:
 3-12m

 Ready condition: HG:
 Gun loaded and holstered

 PCC:
 Option 1

 Time starts:
 Audible Signal

**Start position**: Toes of both feet touching X

**Procedure:** On signal engage targets while remaining in the demarcated area.

 Stage 3 Range 4:
 Distance:
 3-15m

 Ready condition: HG:
 Gun loaded and holstered

 PCC:
 Option 1

Time starts: Audible Signal

**Start position**: Back against A, body facing downrange

**Procedure:** On signal engage targets while remaining in the demarcated area.

 Stage 4 Range 6:
 Distance:
 5-14m

 Ready condition: HG:
 Gun loaded and holstered

 PCC:
 Option 1

 Time starts:
 Audible Signal

Start position: Anywhere in demarcated area

**Procedure:** On signal engage targets while remaining in the demarcated area. **Handgun:** Engage targets with **strong hand** only

# RANGE OFFICER BRIEFING Image: State of the st

Stage 7 Range 7: Distance:

**ance:** 4-13m

**Ready condition: HG:** Gun loaded, placed flat on drum

PCC: Option 1, placed flat on drum

Time starts: Audible Signal

### Stage 6 Range 8:

Distance: 2-14m

Ready condition: HG: Gun loaded and holstered

PCC: Option 1

Time starts: Audible Signal

Start position: HG: Both palms flat on A, feet behind mark X

PCC: One palm flat on A, feet behind mark X