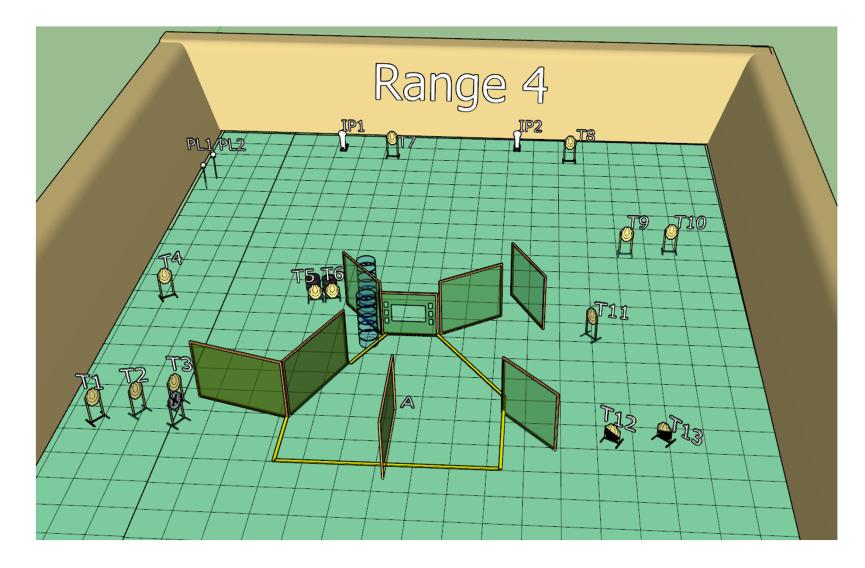

 Stage 3 Range 4:
 Distance:
 3-15m

 Ready condition: HG:
 Gun loaded and holstered

 PCC:
 Option 1

Time starts: Audible Signal

**Start position**: Back against A, body facing downrange

**Procedure:** On signal engage targets while remaining in the demarcated area.