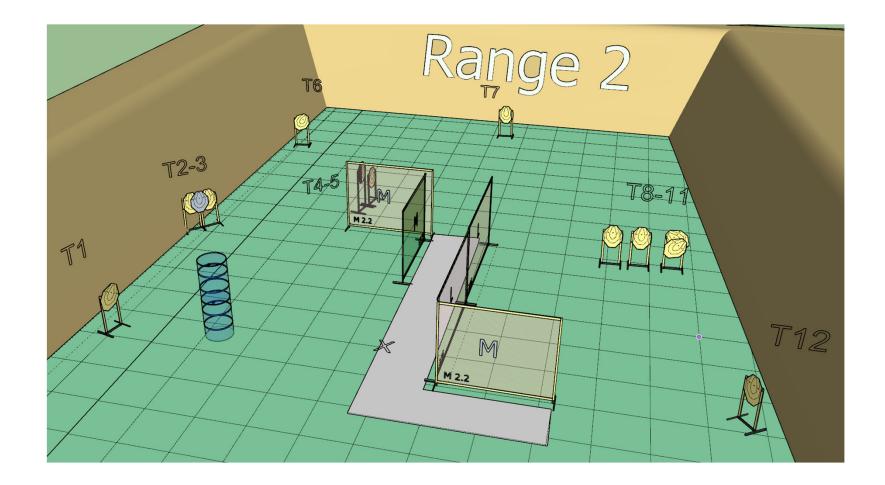

 Stage 2 Range 2:
 Distance:
 3-12m

 Ready condition: HG:
 Gun loaded and holstered

 PCC:
 Option 1

 Time starts:
 Audible Signal

**Start position**: Toes of both feet touching X

**Procedure:** On signal engage targets while remaining in the demarcated area.