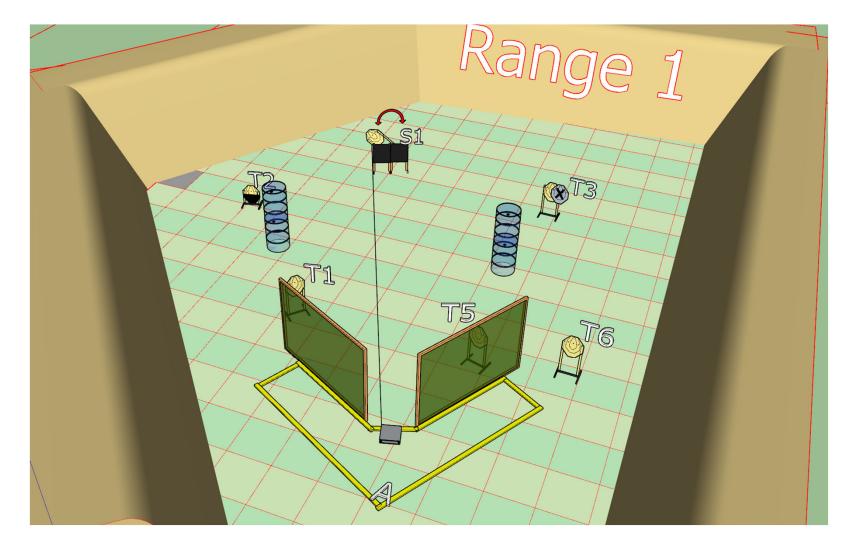

### TEKS Shooting Club TRICHARDT

 Stage 1 Range 1:
 Distance:
 3-12m

 Ready condition: HG:
 Gun Loaded, chamber empty

 PCC:
 Option 2

 Time starts:
 Audible Signal

Start position: Both heels touching A

**Procedure:** On signal engage targets while remaining in the demarcated area. Bear trap activates S1 which remains visible.