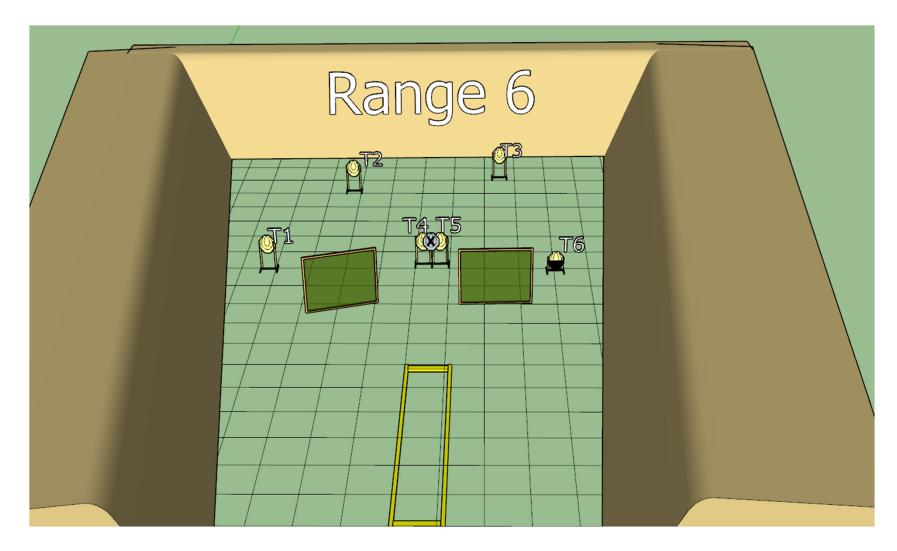

 Stage 4 Range 6:
 Distance:
 5-14m

 Ready condition: HG:
 Gun loaded and holstered

 PCC:
 Option 1

 Time starts:
 Audible Signal

Start position: Anywhere in demarcated area

**Procedure:** On signal engage targets while remaining in the demarcated area. **Handgun:** Engage targets with **strong hand** only