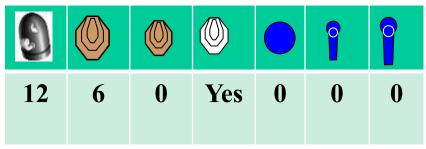

### TEKS Shooting Club TRICHARDT

 Stage 1 Range 1:
 Distance:
 3-12m

 Ready condition: HG:
 Gun Loaded, chamber empty

 PCC:
 Option 2

 Time starts:
 Audible Signal

Start position: Both heels touching A

**Procedure:** On signal engage targets while remaining in the demarcated area. Bear trap activates S1 which remains visible.