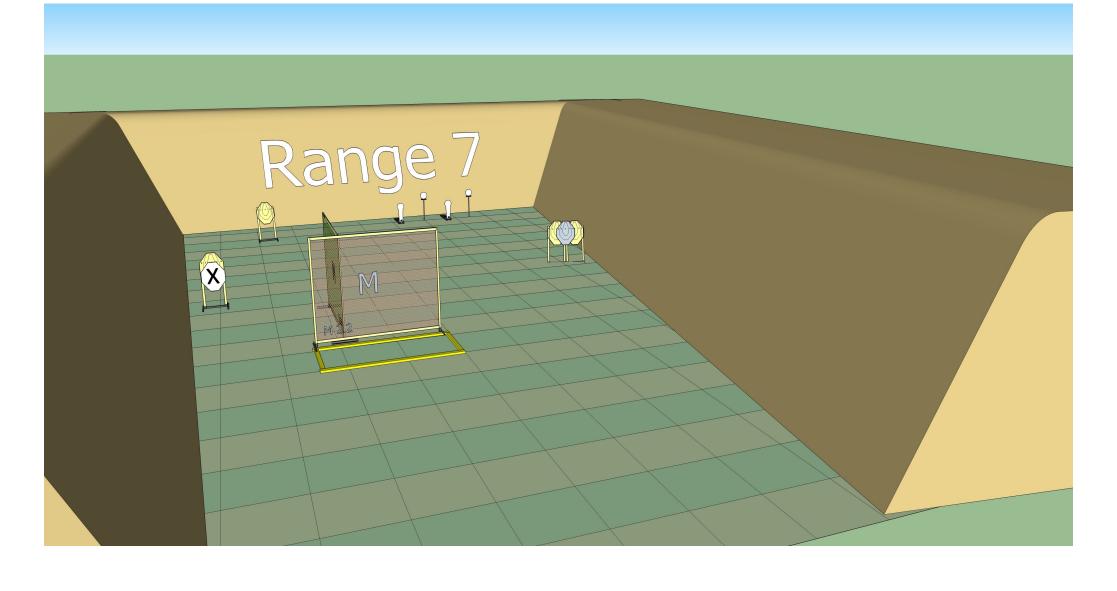

Stage 4 Range 5: Distance: 12M

Ready condition: PCC:Option 1

Time starts: Audible Signal

Start position:

Procedure: On signal engage targets while remaining in the demarcated area

Stage 5 Range 7: Distance: M7-12

**Ready condition:** Handgun unloaded no mag inserted. PCC option 3

Time starts: Audible Signal

Start position:

Procedure: On signal engage targets while remaining in the demarcated area