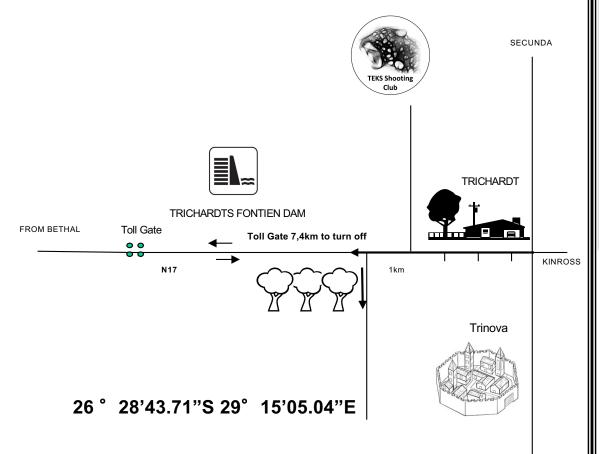

### Teks Closed Champs

## 27 November 2021

# TEKS Shooting Club TRICHARDT

### **TEKS SHOOTING CLUB**



### **STAGES**

| Stage | Range | Rounds |  |
|-------|-------|--------|--|
| 1     | 1     | 9      |  |
| 2     | 2     | 28     |  |
| 3     | 3     | 23     |  |
| 5     | 5     | 11     |  |
| 7     | 7     | 12     |  |
|       |       | 83     |  |
|       |       |        |  |
|       |       |        |  |
|       |       |        |  |
|       |       |        |  |

### **RULES**

- The competition will be run according to the current IPSC rules.
- The wearing of eye and ear protection will be required during all stages of the match for participants and spectators
- Additional non shoots or barricades may be added to stages to enhance safety of all competitors and spectators
- Registration takes place from 08:30 to 08:45
- The RO briefing starts at 08:30
- The shooting competitio