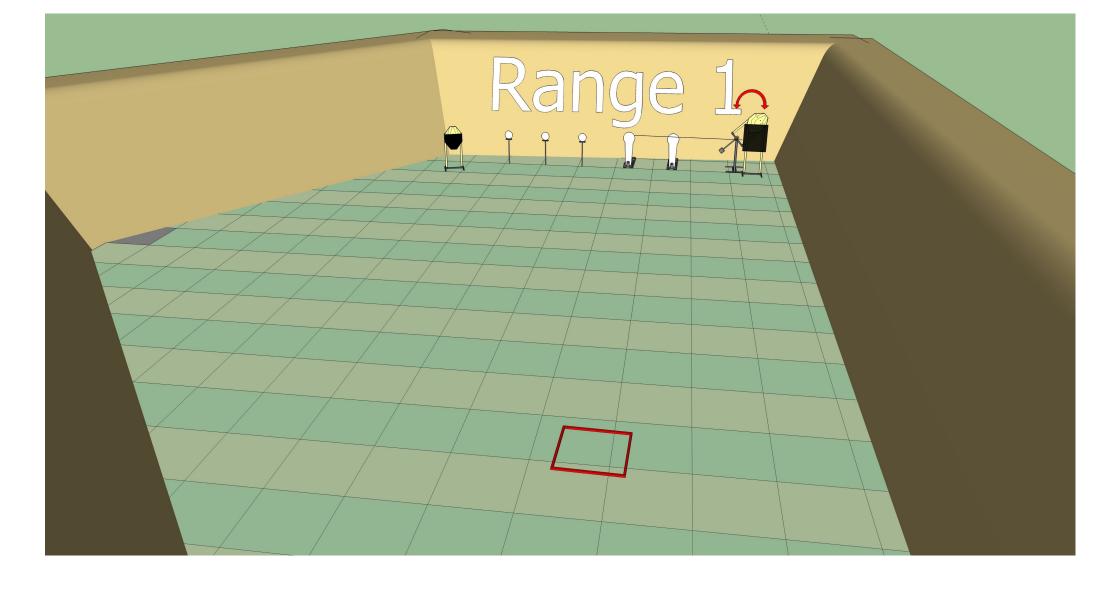

MATCH DIRECTOR: [Jan Strydom]

ARBITRATORS: Will be appointed on the day

RM: [ Martin van Zyl]

Stage 1 Range 1: Distance: 12 m

Ready condition: PCC :Option 1

Time starts: Audible Signal

Start position:

**Procedure:** On signal engage targets while remaining in the demarcated area. P1 activates M2 it will remain visible at rest