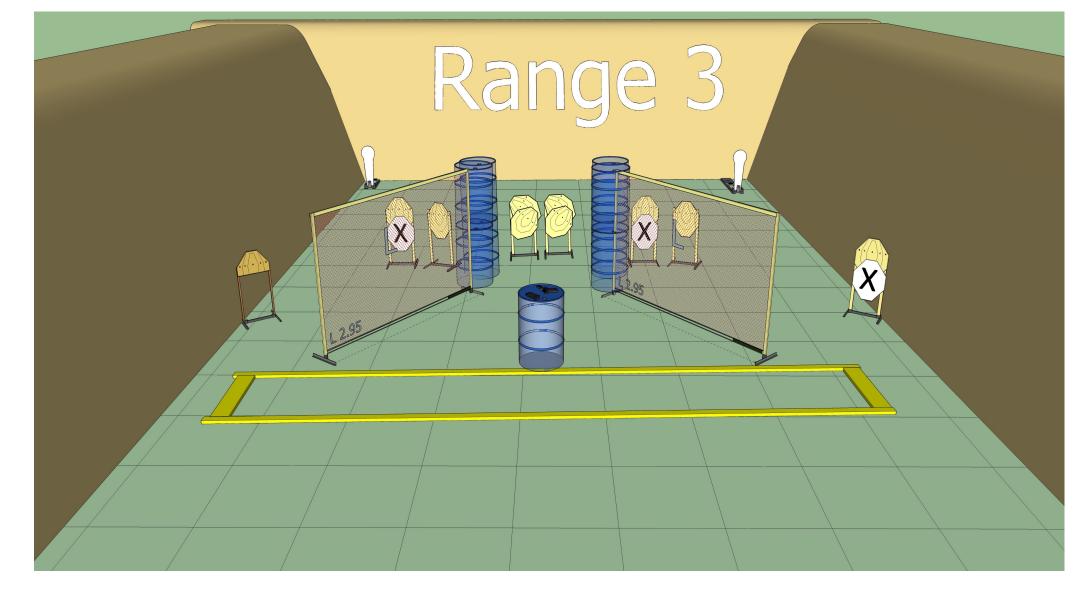

Stage 3 Range 3: Distance: 3-12 M

Ready condition:

**Time starts:** Audible Signal **Start position**: Behind the drum

**Procedure:** Firearm loaded and placed on the drum with all magazines

On signal engage targets while remaining in the demarcated area