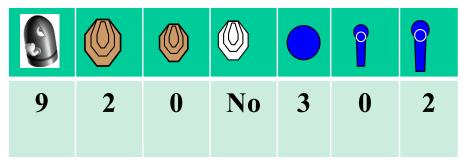

### **STAGES**

| Stage | Range | Rounds |  |
|-------|-------|--------|--|
| 1     | 1     | 9      |  |
| 2     | 2     | 28     |  |
| 3     | 3     | 23     |  |
| 5     | 5     | 11     |  |
| 7     | 7     | 12     |  |
|       |       | 83     |  |
|       |       |        |  |
|       |       |        |  |
|       |       |        |  |
|       |       |        |  |

MATCH DIRECTOR: [Jan Strydom]

ARBITRATORS: Will be appointed on the day

RM: [ Martin van Zyl]

Stage 1 Range 1: Distance: 12 m

Ready condition: PCC :Option 1

Time starts: Audible Signal

Start position:

**Procedure:** On signal engage targets while remaining in the demarcated area. P1 activates M2 it will remain visible at rest