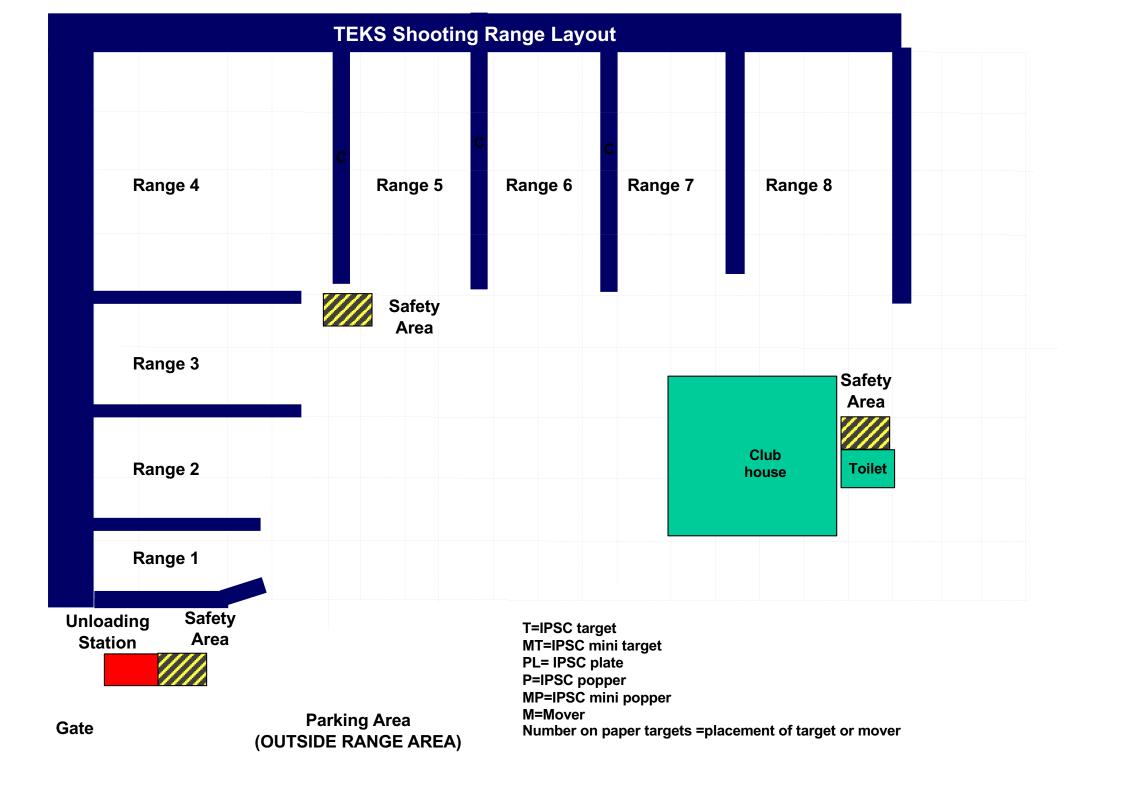

### **STAGES**

| Stage | Range | Rounds |  |
|-------|-------|--------|--|
| 1     | 1     | 9      |  |
| 2     | 2     | 28     |  |
| 3     | 3     | 23     |  |
| 5     | 5     | 11     |  |
| 7     | 7     | 12     |  |
|       |       | 83     |  |
|       |       |        |  |
|       |       |        |  |
|       |       |        |  |
|       |       |        |  |

MATCH DIRECTOR: [Jan Strydom]

ARBITRATORS: Will be appointed on the day

RM: [ Martin van Zyl]

Stage 1 Range 1: Distance: 12 m

Ready condition: PCC :Option 1

Time starts: Audible Signal

Start position:

**Procedure:** On signal engage targets while remaining in the demarcated area. P1 activates M2 it will remain visible at rest

Stage 2 Range 2: Distance: 3-18m

Ready condition: PCC :option 1

Time starts: Audible Signal

Start position:

**Procedure:** On signal engage targets while remaining in the demarcated area. P1 activates M7 it will remain visible at rest.

Stage 3 Range 3: Distance: 3-12 M

Ready condition:

**Time starts:** Audible Signal **Start position**: Behind the drum

**Procedure:** Firearm loaded and placed on the drum with all magazines

On signal engage targets while remaining in the demarcated area

Stage 4 Range 5: Distance: 12M

Ready condition: PCC:Option 1

Time starts: Audible Signal

Start position:

Procedure: On signal engage targets while remaining in the demarcated area

Stage 5 Range 7: Distance: M7-12

**Ready condition:** Handgun unloaded no mag inserted. PCC option 3

Time starts: Audible Signal

Start position:

Procedure: On signal engage targets while remaining in the demarcated area