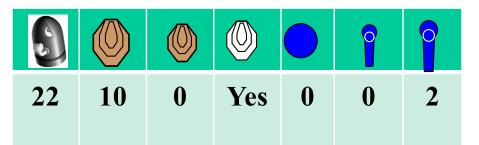

Stage 3 Range 3: Distance: 3-12 M

Ready condition:

**Time starts:** Audible Signal **Start position**: Behind the drum

**Procedure:** Firearm loaded and placed on the drum with all magazines

On signal engage targets while remaining in the demarcated area