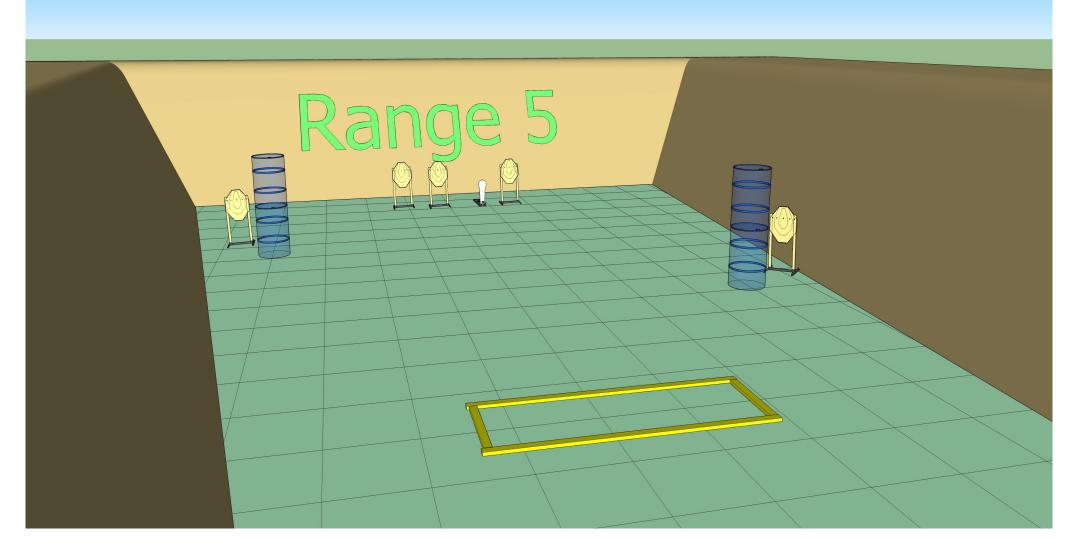

Stage 4 Range 5: Distance: 12M

Ready condition: PCC:Option 1

Time starts: Audible Signal

Start position:

Procedure: On signal engage targets while remaining in the demarcated area

Stage 5 Range 7: Distance: M7-12