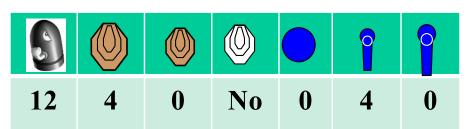

Stage 4 Range 5: Distance: 12M

Ready condition: PCC:Option 1

Time starts: Audible Signal

Start position:

Procedure: On signal engage targets while remaining in the demarcated area

Stage 5 Range 7: Distance: M7-12

**Ready condition:** Handgun unloaded no mag inserted. PCC option 3

Time starts: Audible Signal

Start position:

Procedure: On signal engage targets while remaining in the demarcated area