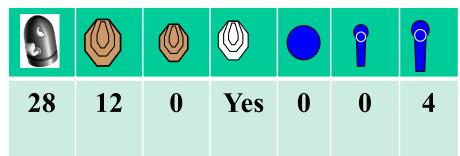

Stage 2 Range 2: Distance: 3-18m

Ready condition: PCC :option 1

Time starts: Audible Signal

Start position:

**Procedure:** On signal engage targets while remaining in the demarcated area. P1 activates M7 it will remain visible at rest.