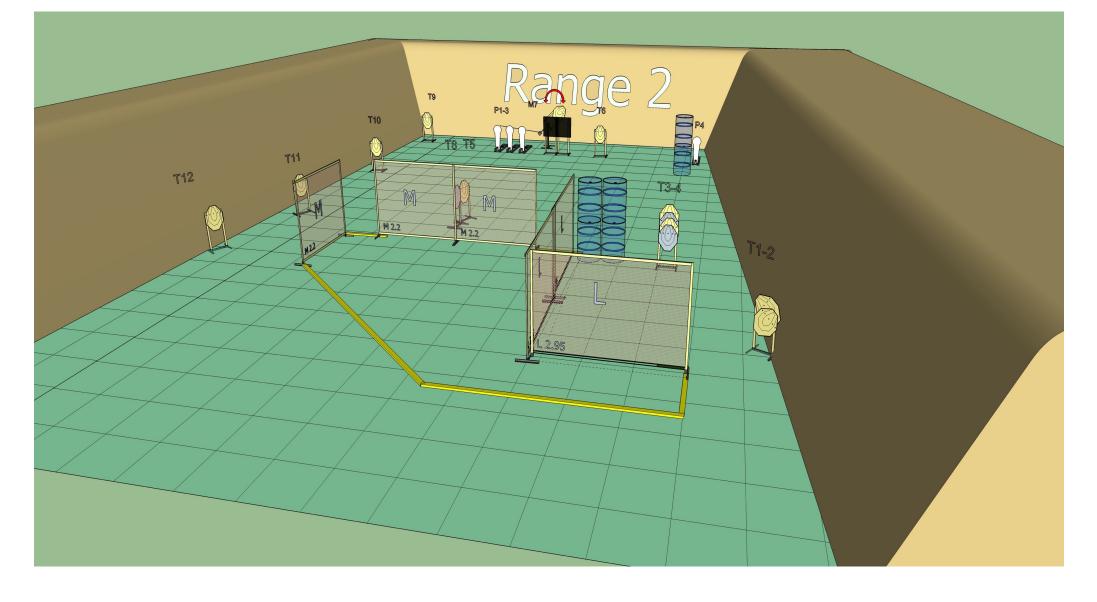

Stage 2 Range 2: Distance: 3-18m

Ready condition: PCC :option 1

Time starts: Audible Signal

Start position:

**Procedure:** On signal engage targets while remaining in the demarcated area. P1 activates M7 it will remain visible at rest.