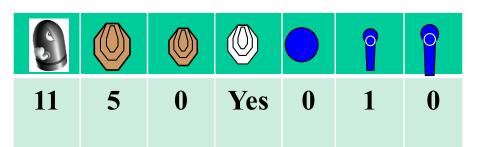

Stage 4 Range 5: Distance: 12M

Ready condition: PCC:Option 1

Time starts: Audible Signal

Start position:

Procedure: On signal engage targets while remaining in the demarcated area

Stage 5 Range 7: Distance: M7-12