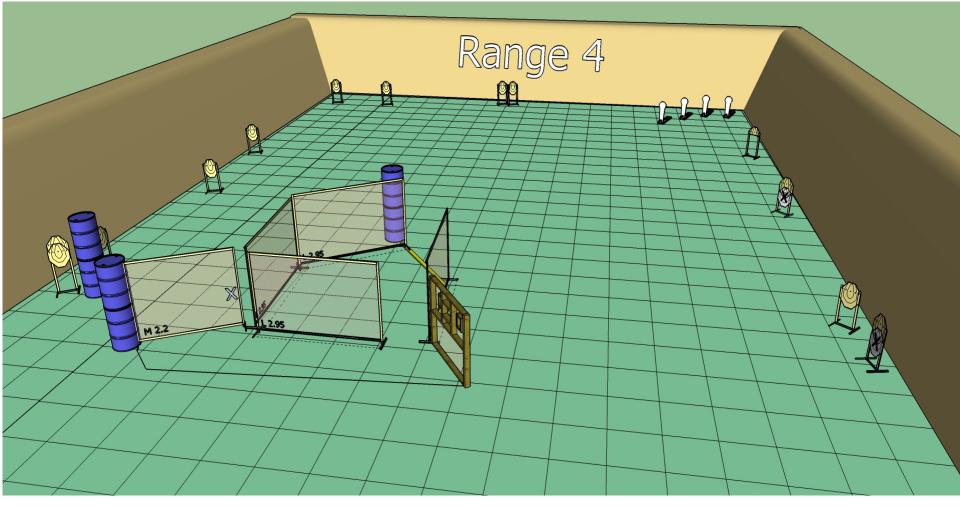

Stage 4 Range 5 Distance:6-10MReady condition:Time starts:Audible Signal.Start position:

**Procedure:** On signal engage targets while remaining in the demarcated area.

Stage 5 Range 7 Distance: 6-10M Ready condition: