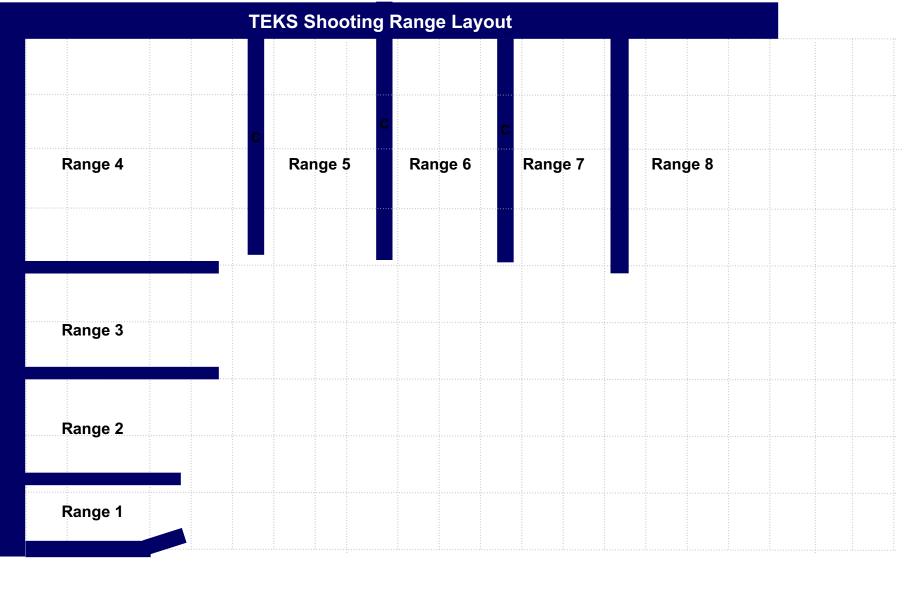

## TEKS Shooting Club TRICHARDT

Unloading Station

> Safety Area Parking Area (OUTSIDE RANGE AREA)

Gate

Stage 1 Range 2: Distance:

3-12M

Ready condition:

Time starts: Audible Signal.