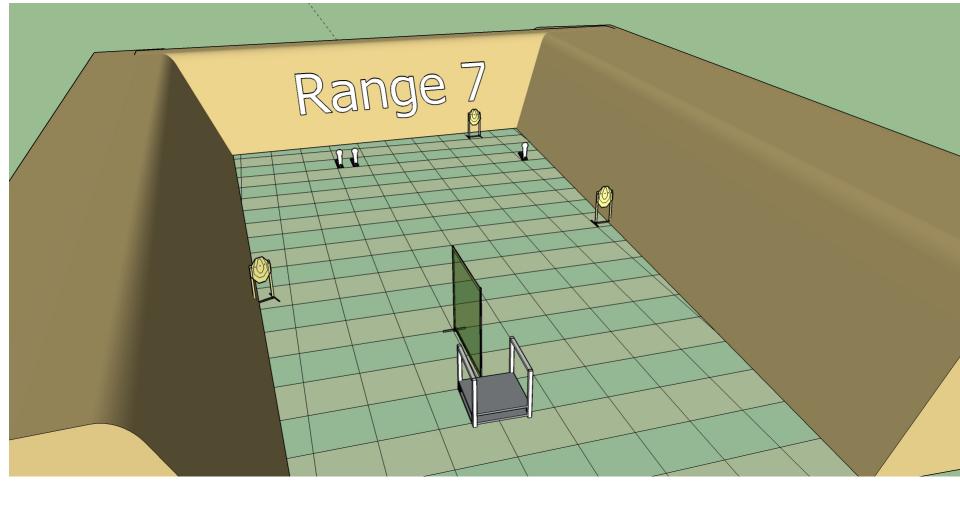

Stage 4 Range 5 Distance:6-10MReady condition:Time starts:Audible Signal.Start position:

**Procedure:** On signal engage targets while remaining in the demarcated area.

Stage 5 Range 7 Distance: 6-10M Ready condition:

Time starts: Audible Signal.

Start position: Unsupported on the platform

Procedure: On signal engage targets unsupported from the platform .