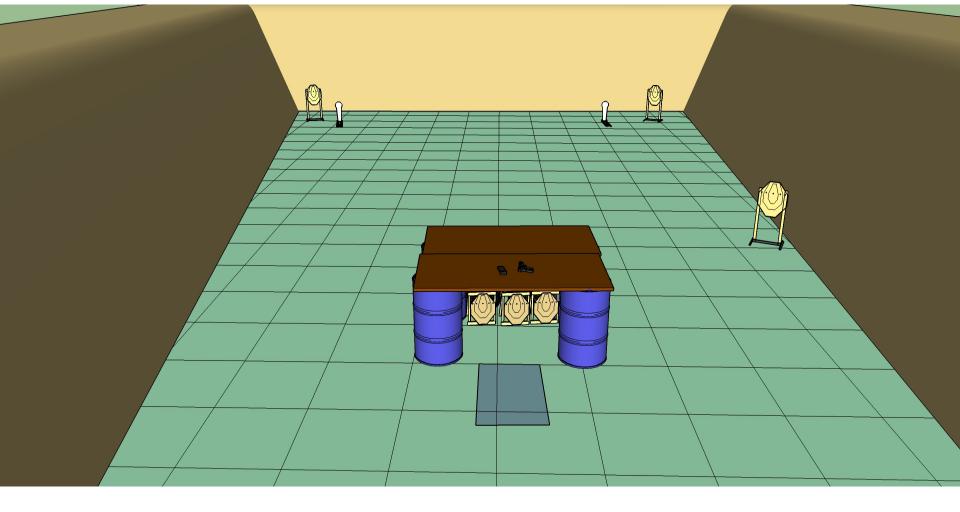

Stage 4 Range 5 Distance:6-10MReady condition:Time starts:Audible Signal.Start position:

**Procedure:** On signal engage targets while remaining in the demarcated area.

Stage 5 Range 7 Distance: 6-10M Ready condition:

Time starts: Audible Signal.

Start position: Unsupported on the platform

Procedure: On signal engage targets unsupported from the platform .