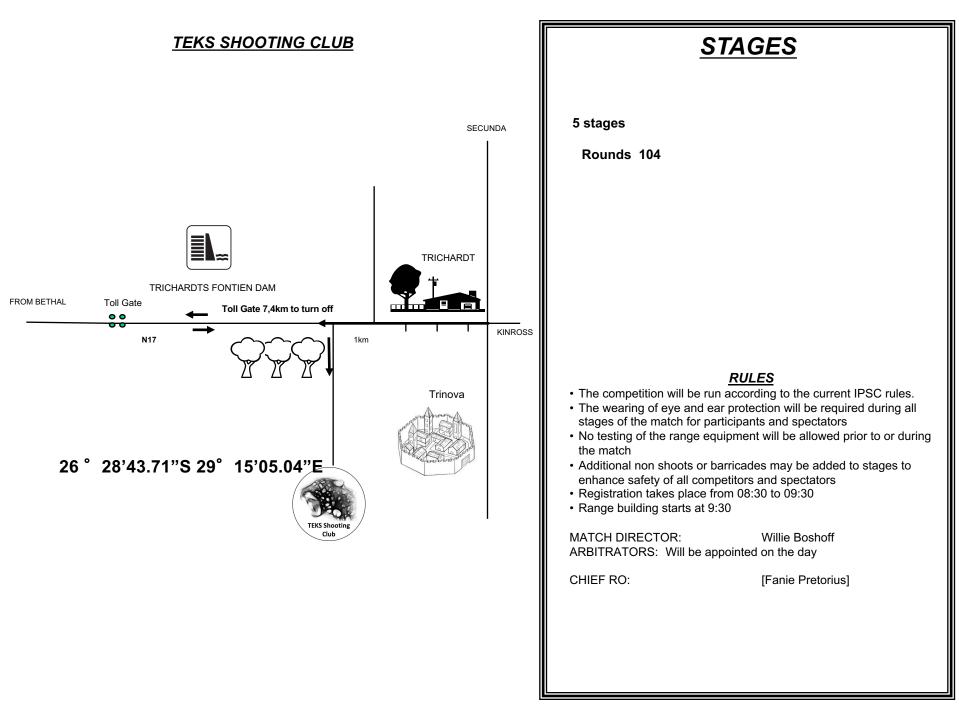

## TEKS Shooting Club TRICHARDT

Unloading Station

> Safety Area Parking Area (OUTSIDE RANGE AREA)

Gate

Stage 1 Range 2: Distance:

3-12M

Ready condition:

Time starts: Audible Signal.