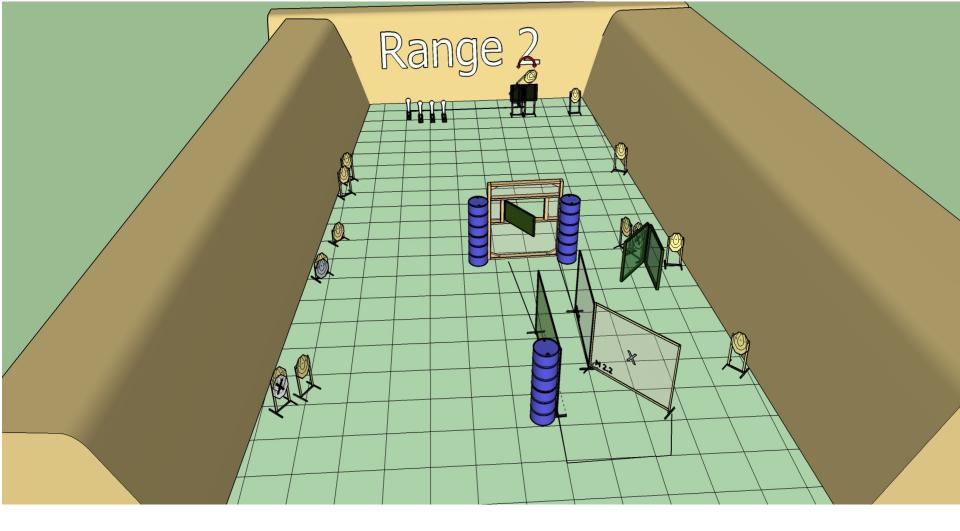

## TEKS Shooting Club TRICHARDT

Unloading Station

> Safety Area Parking Area (OUTSIDE RANGE AREA)

Gate

Stage 1 Range 2: Distance:

3-12M

Ready condition:

Time starts: Audible Signal.

Start position: : Hands touching X

**Procedure**: On signal engage targets while remaining in the demarcated area.

MP1 will activate S1 it will remain visible .

Stage 2 Range 3: Distance: 2-15m

**Ready condition: :** Firearm loaded and placed on the drum. Mag inserted camber empty with all mags to be used