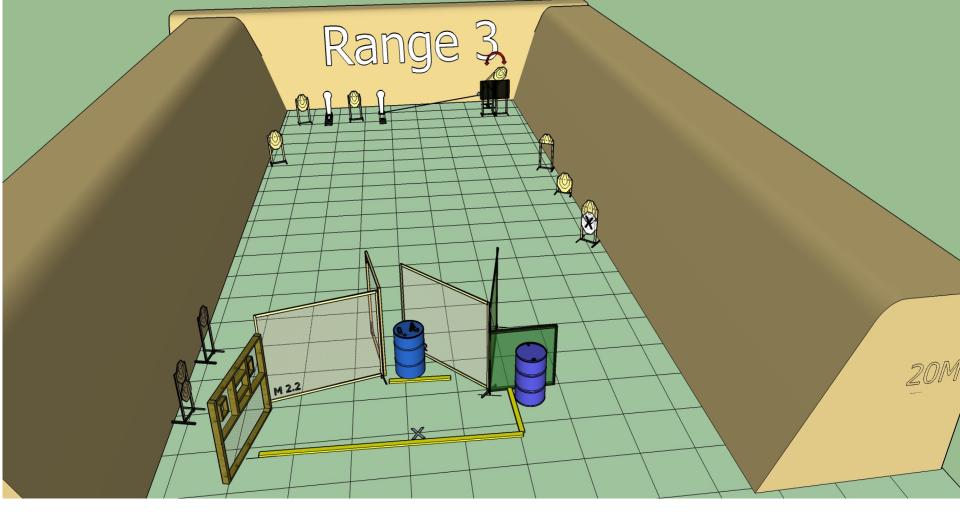

#### Stage 3 Range 3: Distance: 4-12m

**Ready condition:** 

Time starts: Audible Signal.

**Start position**: Hands touching X **Procedure**: On signal engage targets while remaining in the demarcated area.