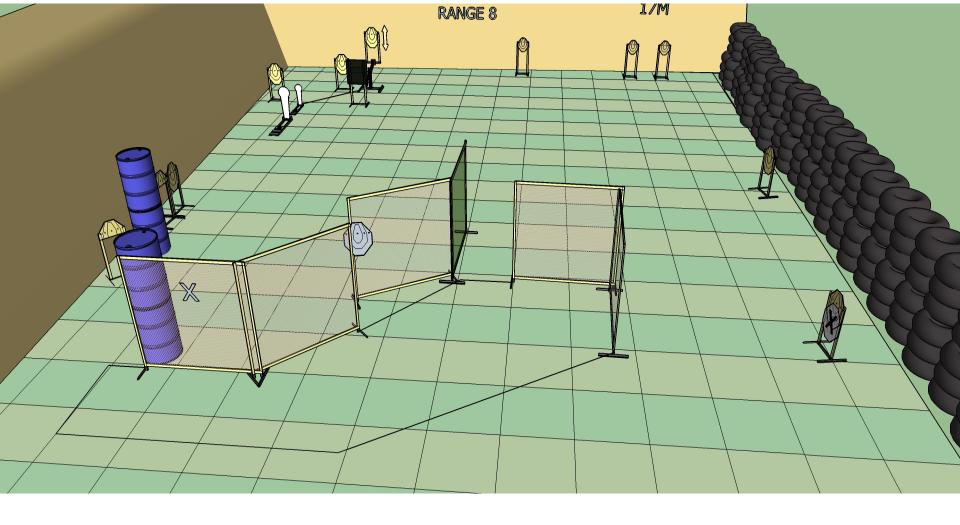

area.

21 8 3 no 0 1 1

Stage 6 Range 8 Distance: 3-15M

Ready condition:

Time starts: Audible Signal.

**Start position**: Both hands touching X

Procedure: : On signal engage targets while remaining in the demarcated

area.

MP1 will activate S6 S6 will disappear