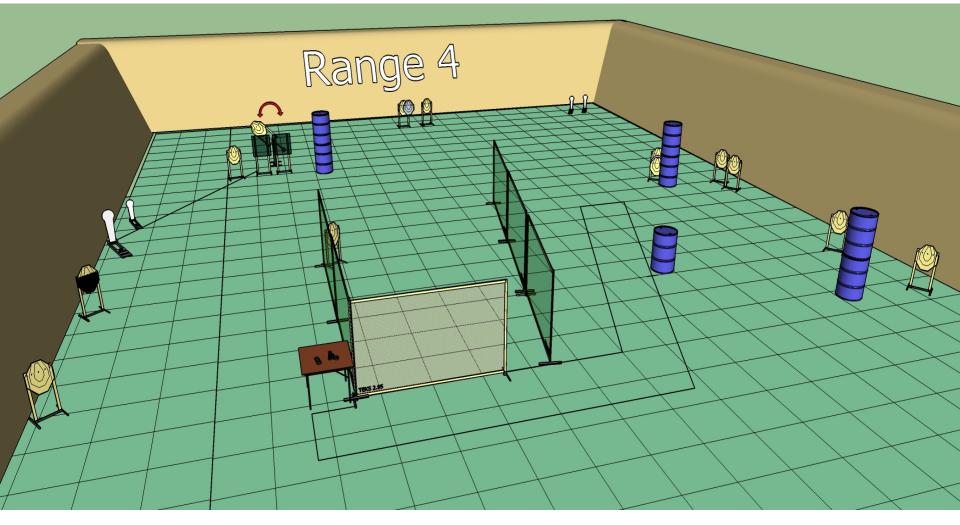

**Start position**: One heel touching x

Procedure: On signal engage targets while remaining in the

demarcated area.

P1 will activate S5 S5 will remain visible.

30 13 0 yes 0 3 1

Stage 4 Range 4: Distance: 5-18m

Ready condition: Gun placed on table unloaded, no mag inserted pointing

downrange with all mags to be used.

Time starts: Audible Signal.

Start position: Any where in the demarcated area

Procedure: On signal engage targets while remaining in the demarcated

area.

P1 will activate S4 S4 will remain visible.

Stage 5 Range 5 Distance: 2-15M

Ready condition: Gun loaded and placed on table pointing downrange

Time starts: Audible Signal.

Start position:

Procedure: : On signal engage targets while remaining in the demarcated