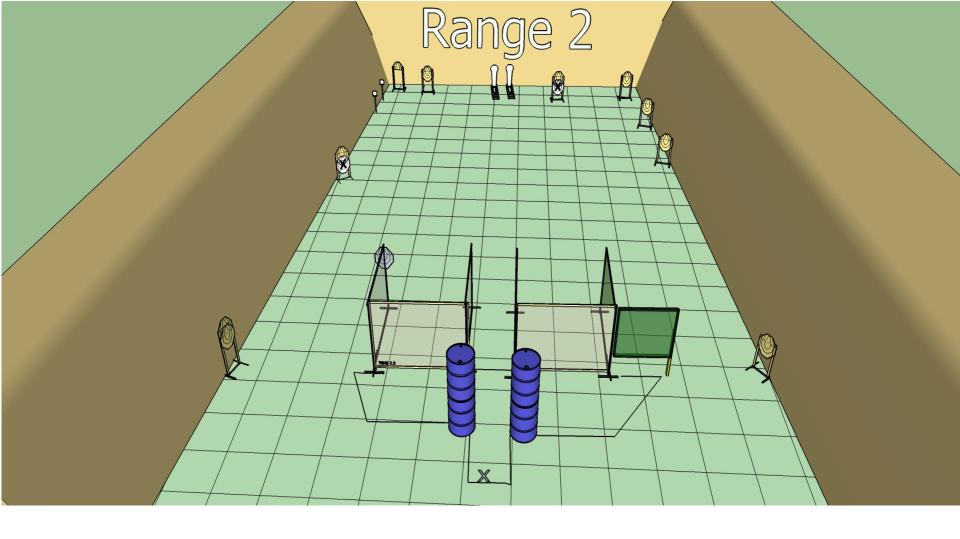

**Start position**: Both heels touching at X

Procedure: On signal engage targets while remaining in the

demarcated area.

Stage 3 Range 3: Distance: 3-15m

Ready condition: Mag inserted chamber empty.

Time starts: Audible Signal.

**Start position**: One heel touching x

Procedure: On signal engage targets while remaining in the

demarcated area.

P1 will activate S5 S5 will remain visible.

30 13 0 yes 0 3 1

Stage 4 Range 4: Distance: 5-18m