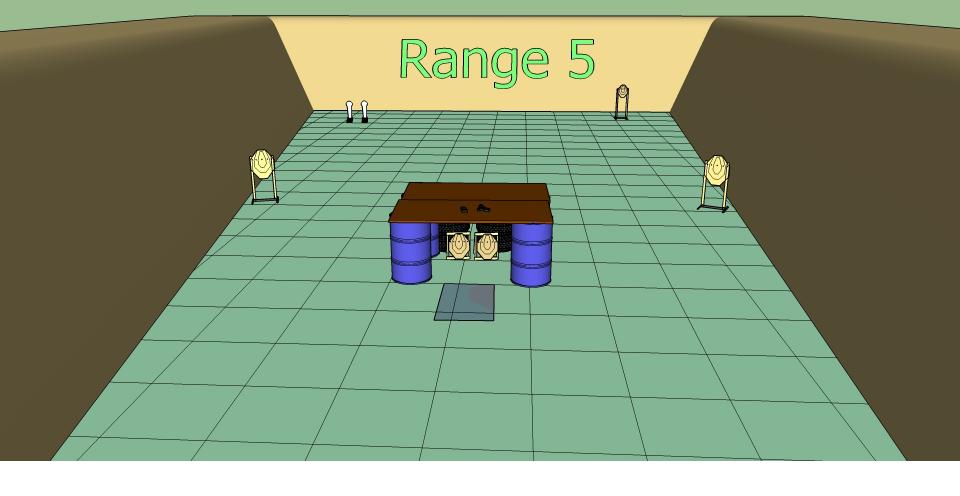

area.

P1 will activate S4 S4 will remain visible.

Stage 5 Range 5 Distance: 2-15M

Ready condition: Gun loaded and placed on table pointing downrange

Time starts: Audible Signal.

Start position:

Procedure: : On signal engage targets while remaining in the demarcated

area.

21 8 3 no 0 1 1

Stage 6 Range 8 Distance: 3-15M

Ready condition:

Time starts: Audible Signal.

**Start position**: Both hands touching X

Procedure: : On signal engage targets while remaining in the demarcated