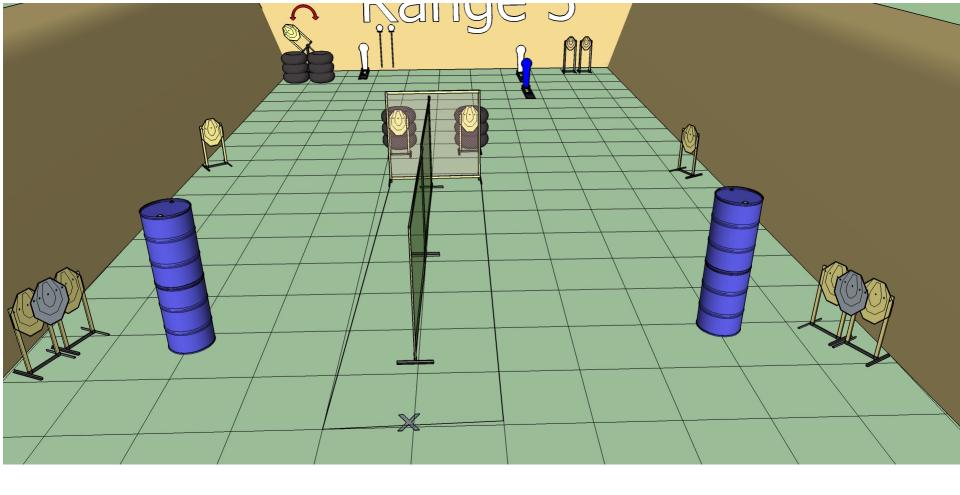

area.

21 8 3 no 0 1 1

Stage 6 Range 8 Distance: 3-15M

Ready condition:

Time starts: Audible Signal.

**Start position**: Both hands touching X

Procedure: : On signal engage targets while remaining in the demarcated

area.

MP1 will activate S6 S6 will disappear