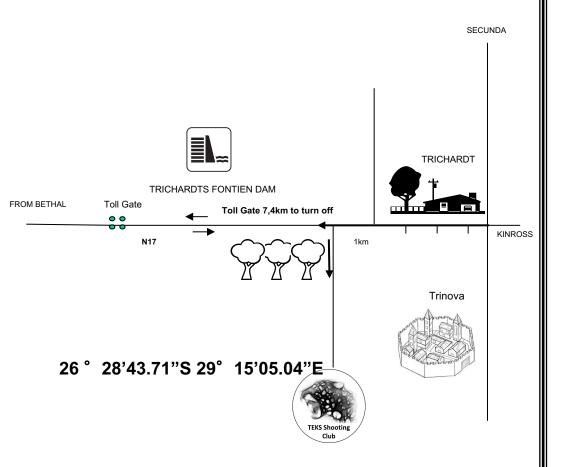

### Teks Club shoot 5

## 2 June 2018

# TEKS Shooting Club TRICHARDT

#### **TEKS SHOOTING CLUB**



#### **STAGES**

4stages

125 rounds

#### **RULES**

- The competition will be run according to the current IPSC rules.
- The wearing of eye and ear protection will be required during all stages of the match for participants and spectators
- No testing of the range equipment will be allowed prior to or during the match
- Additional non shoots or barricades may be added to stages to enhance safety of all competitors and spectators
- Registration takes place from 08:30 to 09:30
- Range building starts at 9:30

MATCH DIRECTOR: [Hendrik Engelbrecht]

ARBITRATORS: Will be appointed on the day

CHIEF RO: [Fanie Pretorius]





Station

Safety

Parking Area (OUTSIDE RANGE AREA)



9 2 2 no 0 1 0

Stage 1 Range 1: Distance: 3-12M

Ready condition:

Time starts: Audible Signal.

Start position: