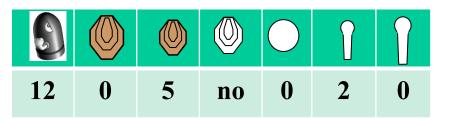

**Start position**: One heel touching x

Procedure: On signal engage targets while remaining in the

demarcated area.

P1 will activate S5 S5 will remain visible.

30 13 0 yes 0 3 1

Stage 4 Range 4: Distance: 5-18m