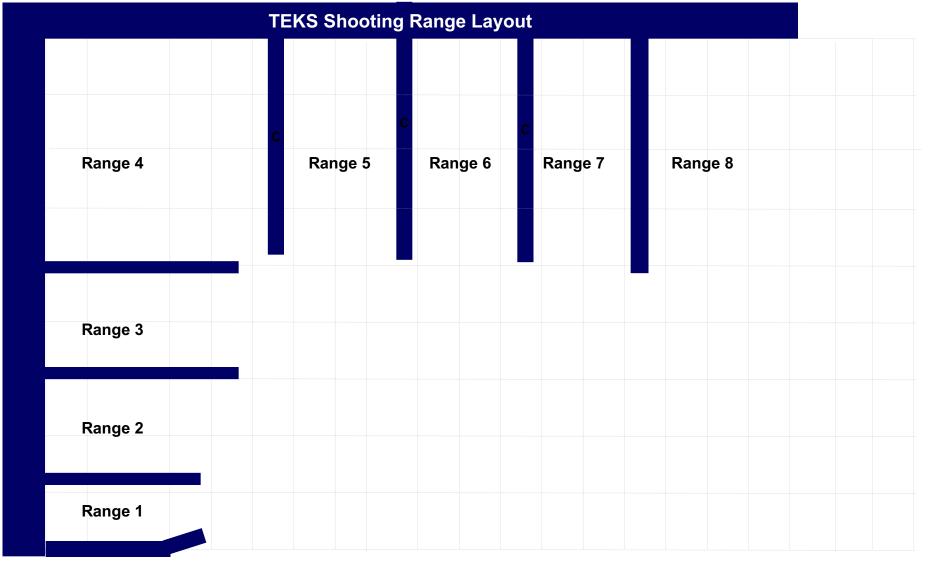

MATCH DIRECTOR: [Hendrik Engelbrecht]

ARBITRATORS: Will be appointed on the day

CHIEF RO: [Fanie Pretorius]

Station

Safety

Parking Area (OUTSIDE RANGE AREA)

9 2 2 no 0 1 0

Stage 1 Range 1: Distance: 3-12M

Ready condition:

Time starts: Audible Signal.

Start position:

Procedure: On signal engage targets while remaining in the demarcated

area.

Stage 2 Range 2: Distance: 3-15m

Ready condition: Time starts: Audible Signal.

**Start position**: Both heels touching at X

Procedure: On signal engage targets while remaining in the

demarcated area.

Stage 3 Range 3: Distance: 3-15m

Ready condition: Mag inserted chamber empty.

Time starts: Audible Signal.

**Start position**: One heel touching x

Procedure: On signal engage targets while remaining in the

demarcated area.

P1 will activate S5 S5 will remain visible.

30 13 0 yes 0 3 1

Stage 4 Range 4: Distance: 5-18m

Ready condition: Gun placed on table unloaded, no mag inserted pointing

downrange with all mags to be used.

Time starts: Audible Signal.

Start position: Any where in the demarcated area

Procedure: On signal engage targets while remaining in the demarcated

area.

P1 will activate S4 S4 will remain visible.

Stage 5 Range 5 Distance: 2-15M

Ready condition: Gun loaded and placed on table pointing downrange

Time starts: Audible Signal.

Start position:

Procedure: : On signal engage targets while remaining in the demarcated

area.

21 8 3 no 0 1 1

Stage 6 Range 8 Distance: 3-15M

Ready condition:

Time starts: Audible Signal.

**Start position**: Both hands touching X

Procedure: : On signal engage targets while remaining in the demarcated

area.

MP1 will activate S6 S6 will disappear