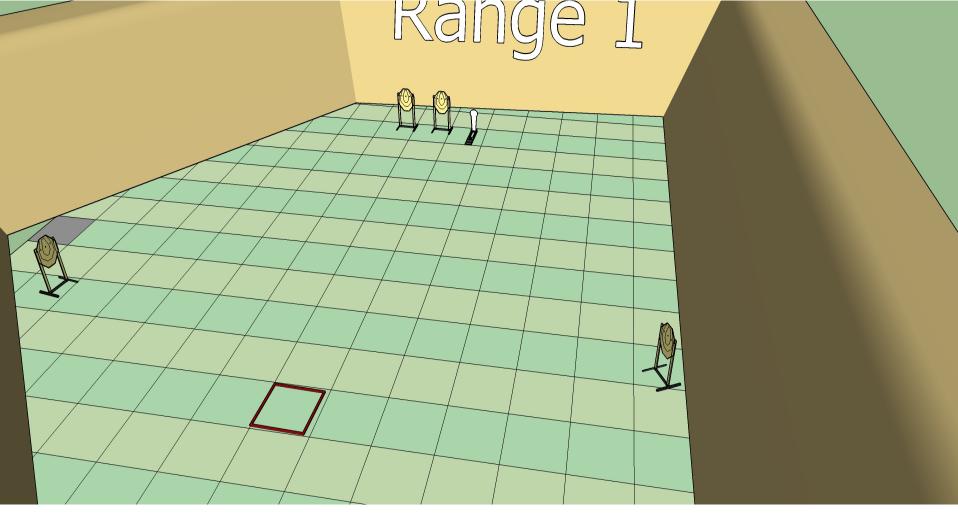

MATCH DIRECTOR: [Hendrik Engelbrecht]

ARBITRATORS: Will be appointed on the day

CHIEF RO: [Fanie Pretorius]

Station

Parking Area (OUTSIDE RANGE AREA)

9 4 0 No 0 1 0

Stage 1 Range 1: Distance: 5-10M

Ready condition:

Time starts: Audible Signal.

**Start position**: : Hands raised above shoulders facing downrange

Procedure: On signal engage targets while remaining in the demarcated

area.

24 8 0 yes 6 2 0

Stage 2 Range 2: Distance: 2-12m