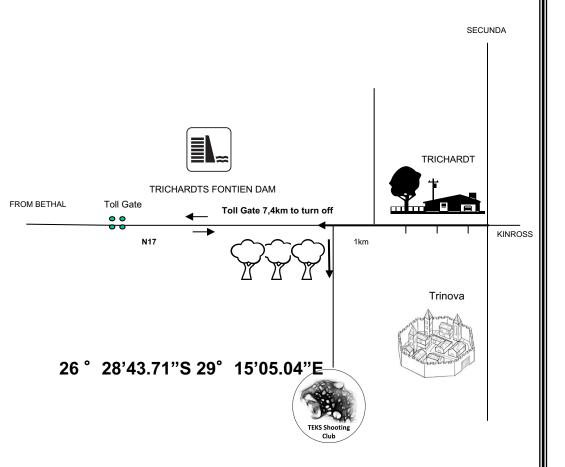

## Teks Club shoot 4

7-8 Jul 2018

# TEKS Shooting Club TRICHARDT

#### **TEKS SHOOTING CLUB**



### **STAGES**

5 stages

110 rounds

#### **RULES**

- The competition will be run according to the current IPSC rules.
- The wearing of eye and ear protection will be required during all stages of the match for participants and spectators
- No testing of the range equipment will be allowed prior to or during the match
- Additional non shoots or barricades may be added to stages to enhance safety of all competitors and spectators
- Registration takes place from 08:30 to 09:30
- Range building starts at 9:30

MATCH DIRECTOR: [Hendrik Engelbrecht]

ARBITRATORS: Will be appointed on the day

CHIEF RO: [Fanie Pretorius]





Station

Parking Area (OUTSIDE RANGE AREA)



9 4 0 No 0 1 0

Stage 1 Range 1: Distance: 5-10M

Ready condition:

Time starts: Audible Signal.

**Start position**: : Ha