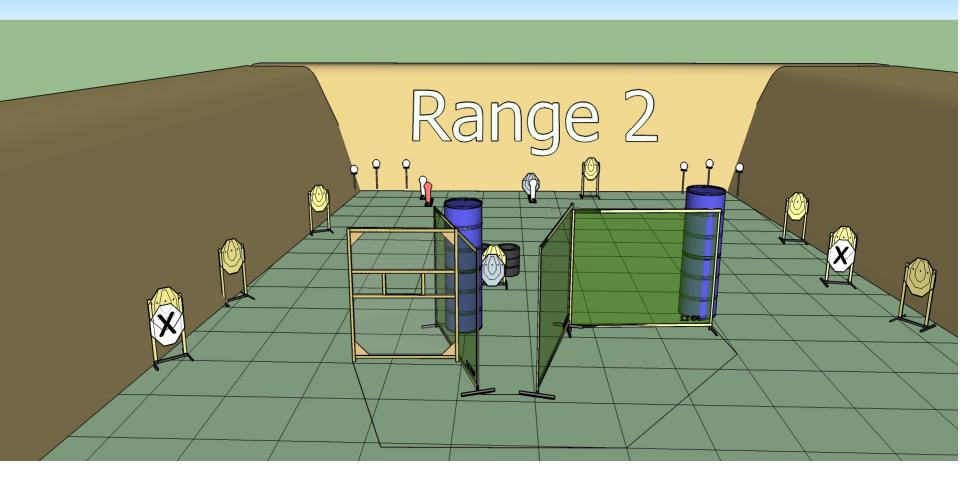

**Ready condition:** Mag inserted chamber empty.

Time starts: Audible Signal.

Start position:

Procedure: On signal engage targets while remaining in the

demarcated area.

26 12 0 yes 1 0 1

Stage 3 Range 3: Distance: 4-12m