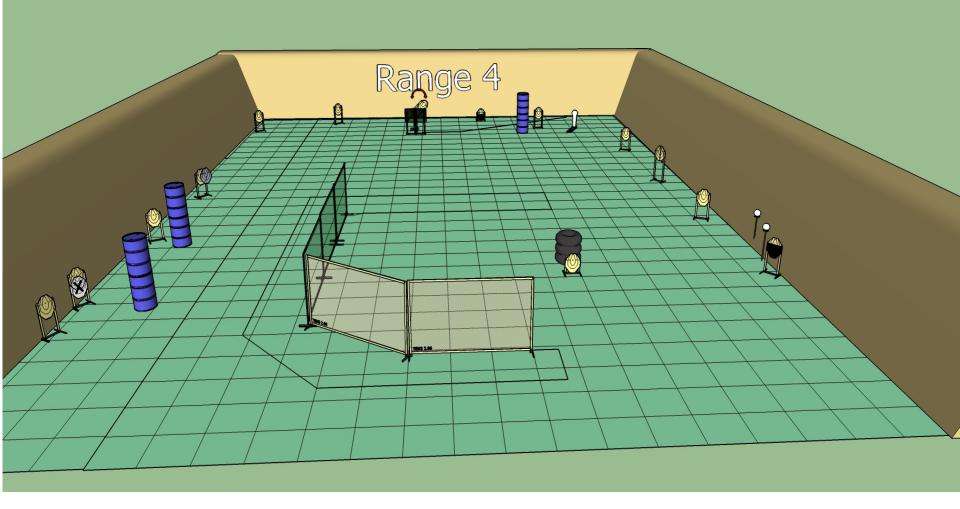

Stage 4 Range 4 Distance: 6-15M

Ready condition:

Time starts: Audible Signal.

**Start position**: Both heels touching X

Procedure: : On signal engage targets while remaining in the demarcated

area.

P1 will activate S7 it will remain visible.