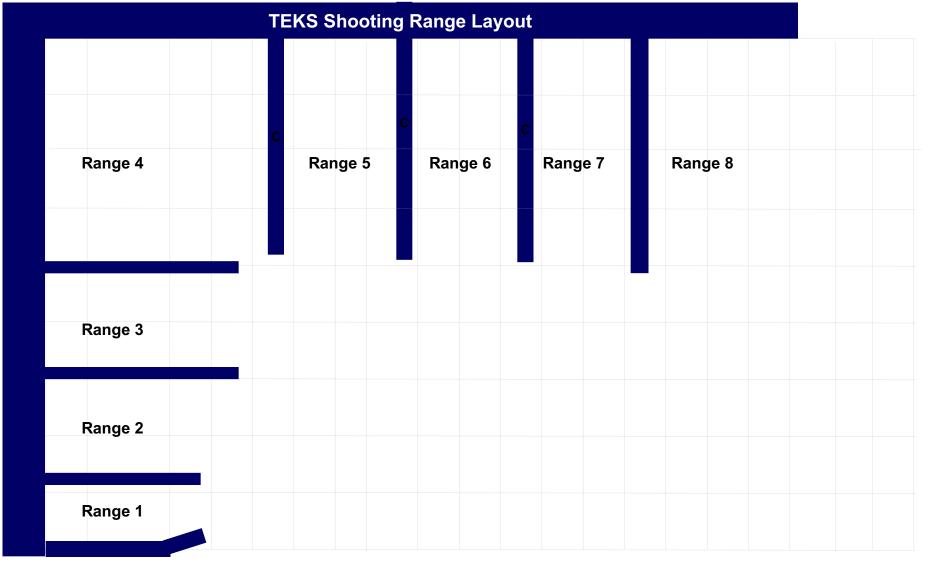

MATCH DIRECTOR: [Hendrik Engelbrecht]

ARBITRATORS: Will be appointed on the day

CHIEF RO: [Fanie Pretorius]

Station

Parking Area (OUTSIDE RANGE AREA)

9 4 0 No 0 1 0

Stage 1 Range 1: Distance: 5-10M

Ready condition:

Time starts: Audible Signal.

**Start position**: : Hands raised above shoulders facing downrange

Procedure: On signal engage targets while remaining in the demarcated

area.

24 8 0 yes 6 2 0

Stage 2 Range 2: Distance: 2-12m

**Ready condition:** Mag inserted chamber empty.

Time starts: Audible Signal.

Start position:

Procedure: On signal engage targets while remaining in the

demarcated area.

26 12 0 yes 1 0 1

Stage 3 Range 3: Distance: 4-12m

Ready condition:

Time starts: Audible Signal.

**Start position**: Hands touching X

Procedure: On signal engage targets while remaining in the demarcated

area.

P1 will activate S7 it will remain visible

31 14 0 Yes 2 0 1

Stage 4 Range 4 Distance: 6-15M

Ready condition:

Time starts: Audible Signal.

**Start position**: Both heels touching X

Procedure: : On signal engage targets while remaining in the demarcated

area.

P1 will activate S7 it will remain visible.

18 6 0 no 2 6 0

Stage 5 Range 8 Distance: 6-15M

Ready condition:

Time starts: Audible Signal.

Start position:

Procedure: : On signal engage targets while remaining in the demarcated

area.