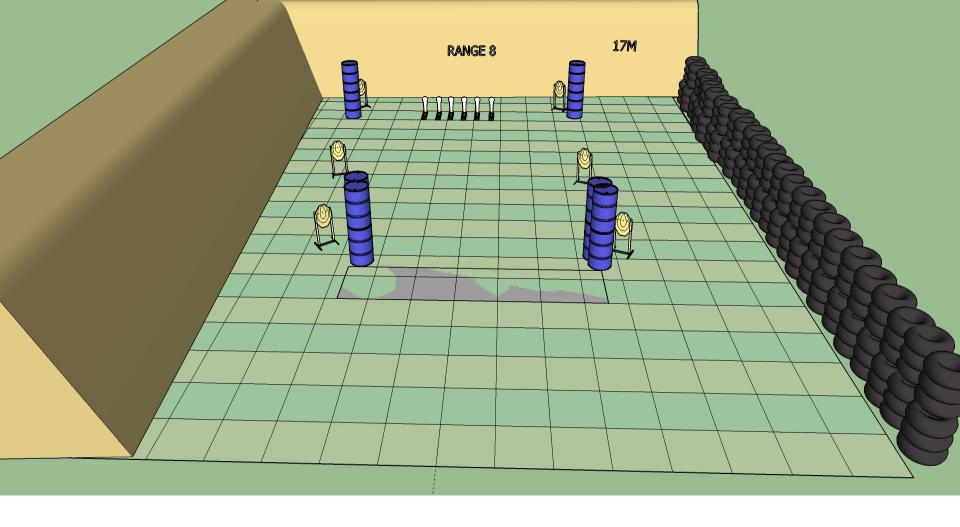

18 6 0 no 2 6 0

Stage 5 Range 8 Distance: 6-15M

Ready condition:

Time starts: Audible Signal.

Start position:

Procedure: : On signal engage targets while remaining in the demarcated

area.