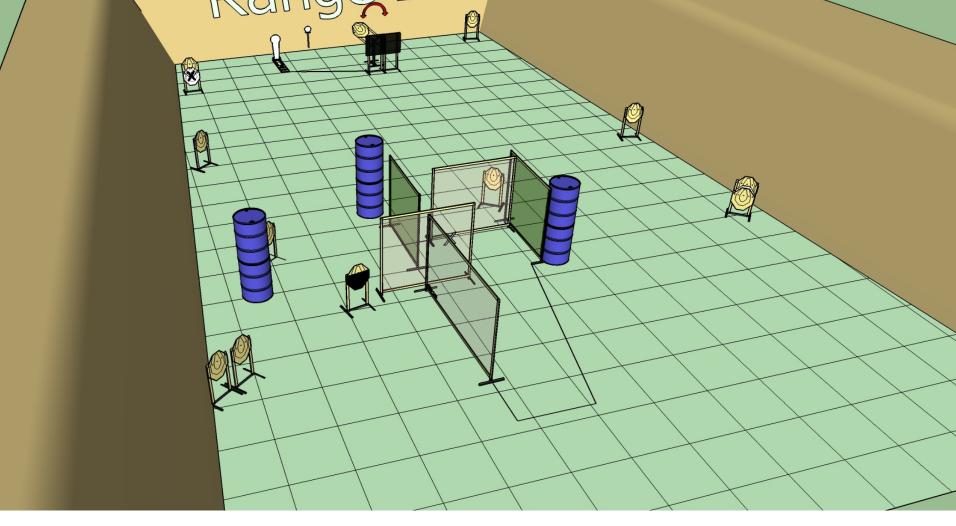

Ready condition:

Time starts: Audible Signal.

**Start position**: Hands touching X

Procedure: On signal engage targets while remaining in the demarcated

area.

P1 will activate S7 it will remain visible

31 14 0 Yes 2 0 1