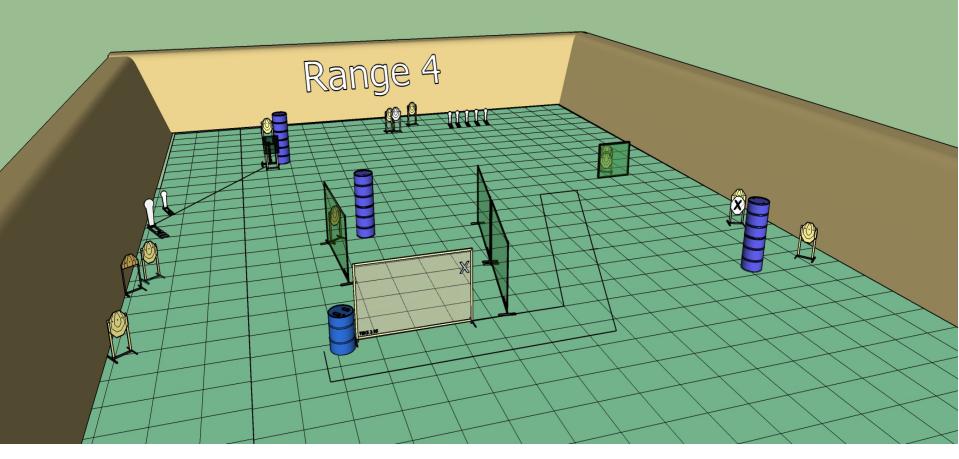

29 11 0 yes 0 6 1

Stage 5 Range 4: Distance: 4-12m

Ready condition: Mag inserted chamber empty, all other mags on drum.

Time starts: Audible Signal.

**Start position**: Both hands touching X

**Procedure**: On signal engage targets while remaining in the demarcated

area.

P1 will activate M4 it will disappear

Stage 6 Range 8 Distance: 4-12M

Ready condition:

**Time starts:** Audible Signal.

Start position:

Procedure: : On signal engage targets while remaining in the demarcated