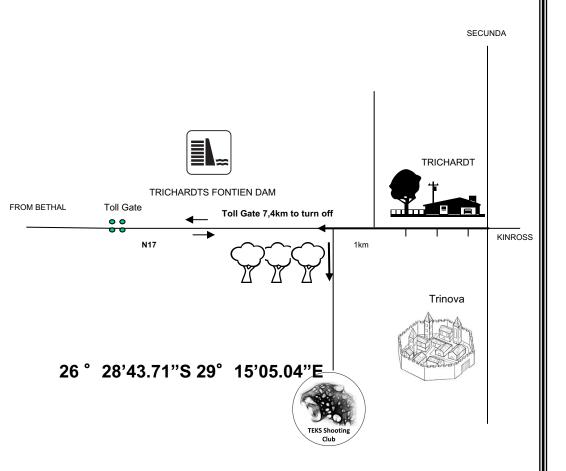

# TEKS Shooting Club TRICHARDT

MATCH DIRECTOR: [Hendrik Engelbrecht]

ARBITRATORS: Will be appointed on the day

CHIEF RO: [Fanie Pretorius]

Unloading Safety
Station Area

Gate

Parking Area (OUTSIDE RANGE AREA)

25 7 4 Yes 1 2 0

Stage 1 Range 1: Distance: 5-10M