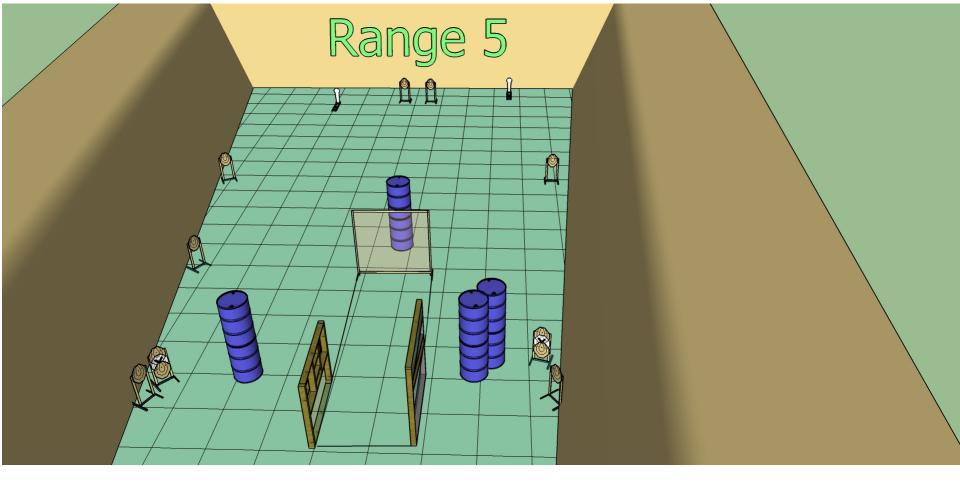

29 11 0 yes 0 6 1

Stage 5 Range 4: Distance: 4-12m

Ready condition: Mag inserted chamber empty, all other mags on drum.

Time starts: Audible Signal.

**Start position**: Both hands touching X

**Procedure**: On signal engage targets while remaining in the demarcated