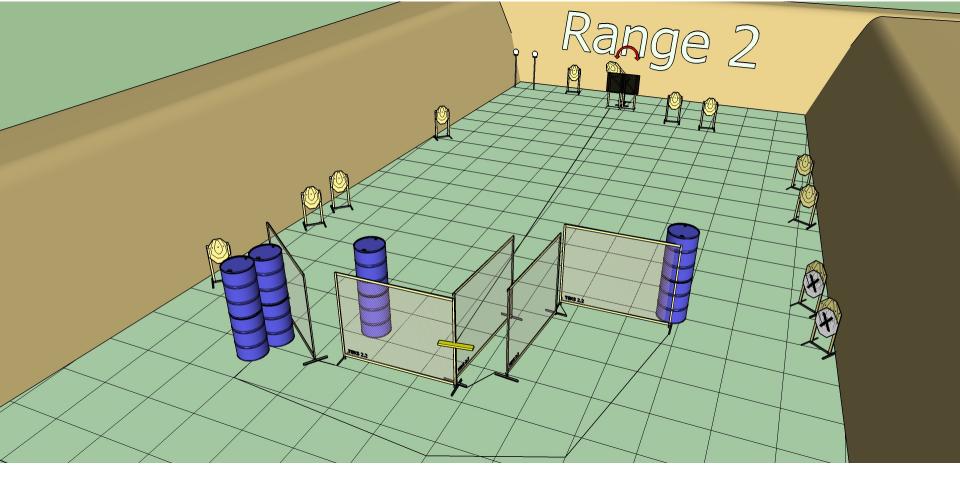

area.

9 4 0 No 0 1 0

Stage 2 Range 2: Distance: 5-10M

Ready condition:

Time starts: Audible Signal.

**Start position**: : Hands raised above shoulders facing downrange

Procedure: On signal engage targets while remaining in the demarcated

area.

9 4 0 No 0 1 0

Stage 3 Range 2: Distance: 5-10M

Ready condition:

Time starts: Audible Signal.

**Start position**: : Hands raised above shoulders facing downrange

**Procedure**: On signal engage targets with weak hand only while remaining