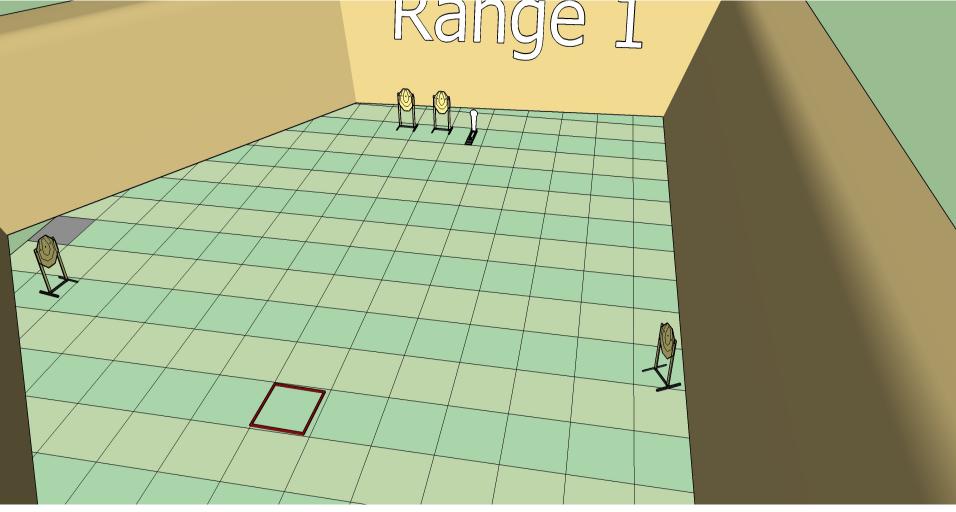

MATCH DIRECTOR: [Hendrik Engelbrecht]

ARBITRATORS: Will be appointed on the day

CHIEF RO: [Fanie Pretorius]

Unloading Safety
Station Area

Gate

Parking Area (OUTSIDE RANGE AREA)

25 7 4 Yes 1 2 0

Stage 1 Range 1: Distance: 5-10M

**Ready condition:** Firearm loaded placed on the drum facing downrange.

Time starts: Audible Signal.

Start position: Hands raised above shoulders facing downrange both

heels touching X

Procedure: On signal engage targets while remaining in the demarcated

area.

9 4 0 No 0 1 0

Stage 2 Range 2: Distance: 5-10M

Ready condition:

Time starts: Audible Signal.

**Start position**: : Hands raised above shoulders facing downrange

Procedure: On signal engage targets while remaining in the demarcated