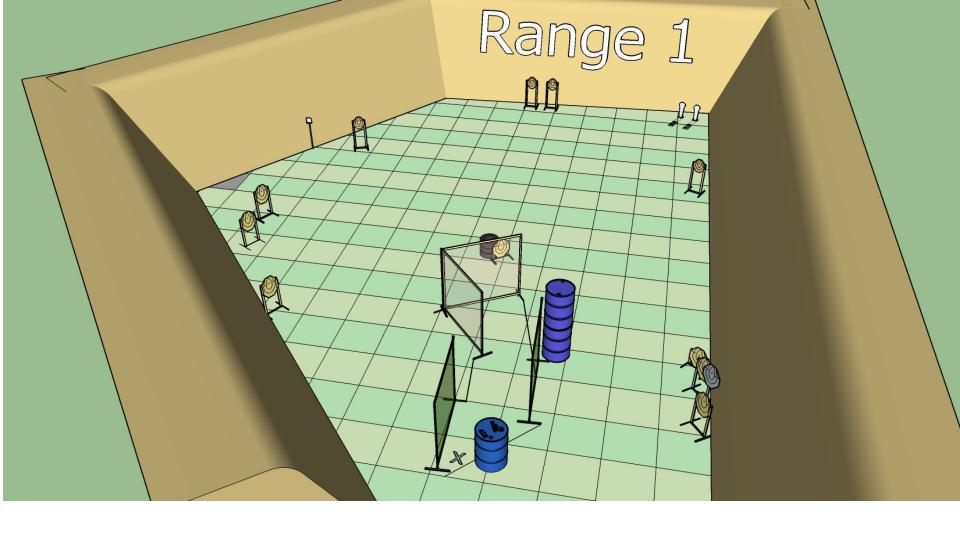

MATCH DIRECTOR: [Hendrik Engelbrecht]

ARBITRATORS: Will be appointed on the day

CHIEF RO: [Fanie Pretorius]

Unloading Safety
Station Area

Gate

Parking Area (OUTSIDE RANGE AREA)

25 7 4 Yes 1 2 0

Stage 1 Range 1: Distance: 5-10M

**Ready condition:** Firearm loaded placed on the drum facing downrange.

Time starts: Audible Signal.

Start position: Hands raised above shoulders facing downrange both

heels touching X

Procedure: On signal engage targets while remaining in the demarcated

area.

9 4 0 No 0 1 0

Stage 2 Range 2: Distance: 5-10M

Ready condition:

Time starts: Audible Signal.

**Start position**: : Hands raised above shoulders facing downrange

Procedure: On signal engage targets while remaining in the demarcated