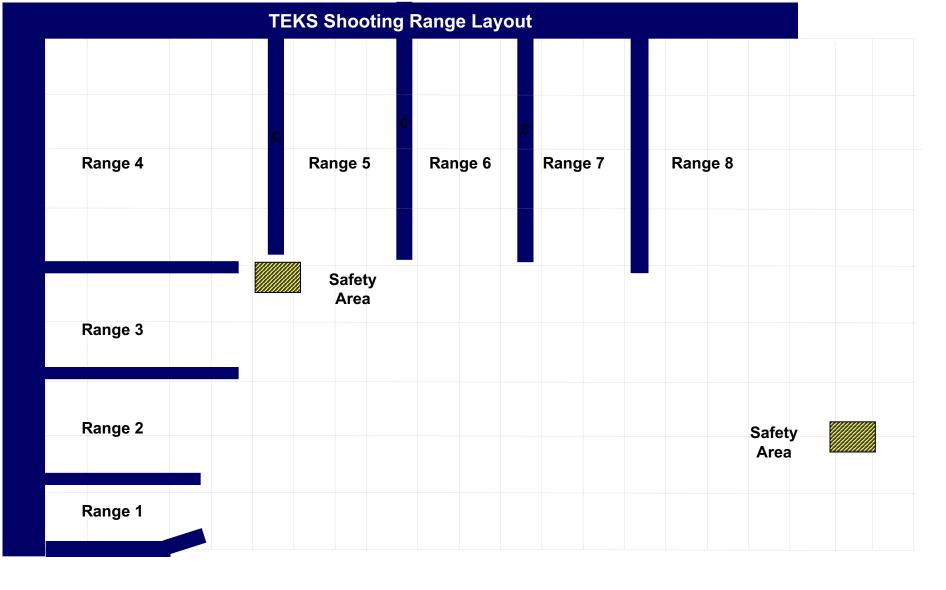

MATCH DIRECTOR: [Hendrik Engelbrecht]

ARBITRATORS: Will be appointed on the day

CHIEF RO: [Fanie Pretorius]

Unloading Safety
Station Area

Gate

Parking Area (OUTSIDE RANGE AREA)

25 7 4 Yes 1 2 0

Stage 1 Range 1: Distance: 5-10M

**Ready condition:** Firearm loaded placed on the drum facing downrange.

Time starts: Audible Signal.

Start position: Hands raised above shoulders facing downrange both

heels touching X

Procedure: On signal engage targets while remaining in the demarcated

area.

9 4 0 No 0 1 0

Stage 2 Range 2: Distance: 5-10M

Ready condition:

Time starts: Audible Signal.

**Start position**: : Hands raised above shoulders facing downrange

Procedure: On signal engage targets while remaining in the demarcated

area.

9 4 0 No 0 1 0

Stage 3 Range 2: Distance: 5-10M

Ready condition:

Time starts: Audible Signal.

**Start position**: : Hands raised above shoulders facing downrange

**Procedure**: On signal engage targets with weak hand only while remaining

in the demarcated area.

Stage 4 Range 3: Distance: 3-12m

Ready condition: Time starts: Audible Signal.

Start position:

Procedure: On signal engage targets while remaining in the

demarcated area.

Pulling the rope will activate S6 it will remain visible

29 11 0 yes 0 6 1

Stage 5 Range 4: Distance: 4-12m

Ready condition: Mag inserted chamber empty, all other mags on drum.

Time starts: Audible Signal.

**Start position**: Both hands touching X

**Procedure**: On signal engage targets while remaining in the demarcated

area.

P1 will activate M4 it will disappear

Stage 6 Range 8 Distance: 4-12M

Ready condition:

**Time starts:** Audible Signal.

Start position:

Procedure: : On signal engage targets while remaining in the demarcated