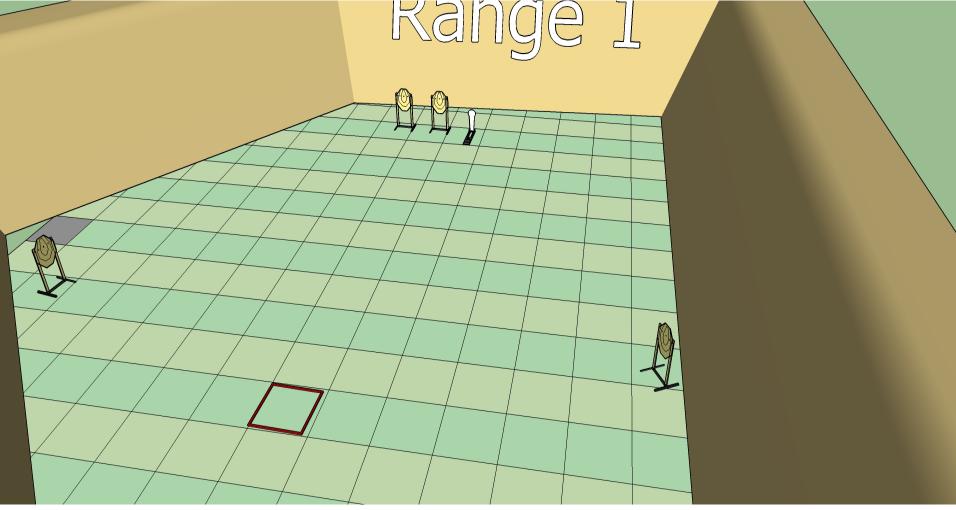

MATCH DIRECTOR: [Hendrik Engelbrecht]

ARBITRATORS: Will be appointed on the day

CHIEF RO: [Fanie Pretorius]

Unloading Safety
Station Area

Gate

Parking Area (OUTSIDE RANGE AREA)

25 7 4 Yes 1 2 0

Stage 1 Range 1: Distance: 5-10M

**Ready condition:** Firearm loaded placed on the drum facing downrange.

Time starts: Audible Signal.

Start position: Hands raised above shoulders facing downrange both

heels touching X

Procedure: On signal engage targets while remaining in the demarcated

area.

9 4 0 No 0 1 0

Stage 2 Range 2: Distance: 5-10M

Ready condition:

Time starts: Audible Signal.

**Start position**: : Hands raised above shoulders facing downrange

Procedure: On signal engage targets while remaining in the demarcated