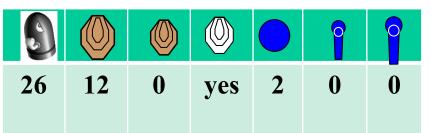

in the demarcated area.

Stage 4 Range 3: Distance: 3-12m

Ready condition: Time starts: Audible Signal.

Start position:

Procedure: On signal engage targets while remaining in the

demarcated area.

Pulling the rope will activate S6 it will remain visible

29 11 0 yes 0 6 1

Stage 5 Range 4: Distance: 4-12m

Ready condition: Mag inserted chamber empty, all other mags on drum.

Time starts: Audible Signal.

**Start position**: Both hands touching X

**Procedure**: On signal engage targets while remaining in the demarcated