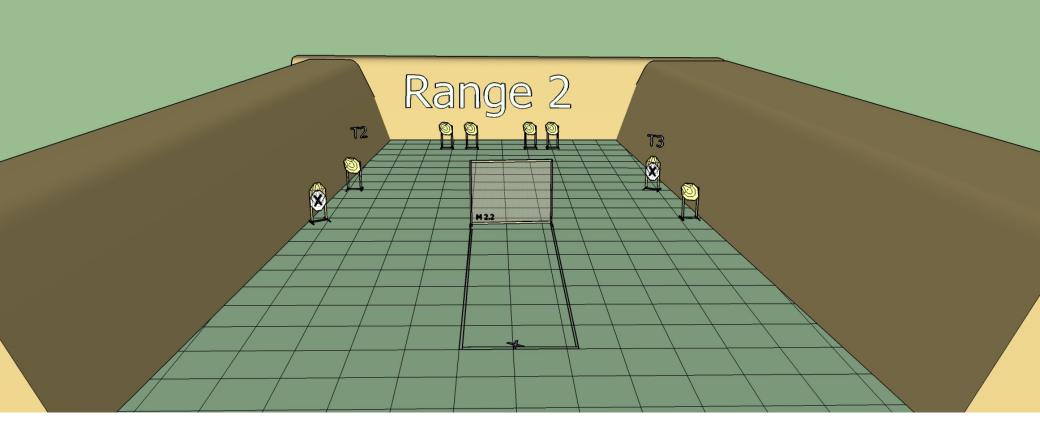

#### **RANGE OFFICER BRIEFING**

Stage 2 Range 3: Distance: 5-10m Classic only fun shoot

Ready condition:

Time starts: Audible Signal

**Start position :**Standing heels touching x.

**Procedure:** On signal engage targets while remaining in the demarcated area.