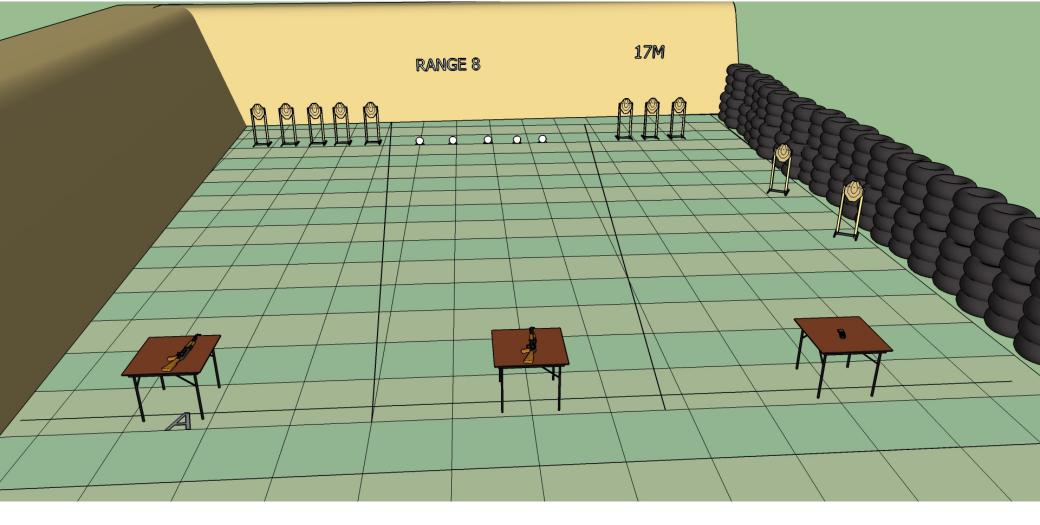

#### **RANGE OFFICER BRIEFING**

25 5 5 No 5 0 0

Stage 4 Range 8: Distance: 10-15m

Ready condition: Rifles loaded on table handgun unloaded.

Time starts: Audible Signal

Start position: Standing in demarcated area behind table A.

**Procedure:** : Station A On signal engage targets1-5 with the mini rifle only, rifle to stay on

table.

Station B Engage only plates with SG ,SG to stay on table

Station C Engage remaining targets with handgun (HG unloaded chamber and magwell empty)