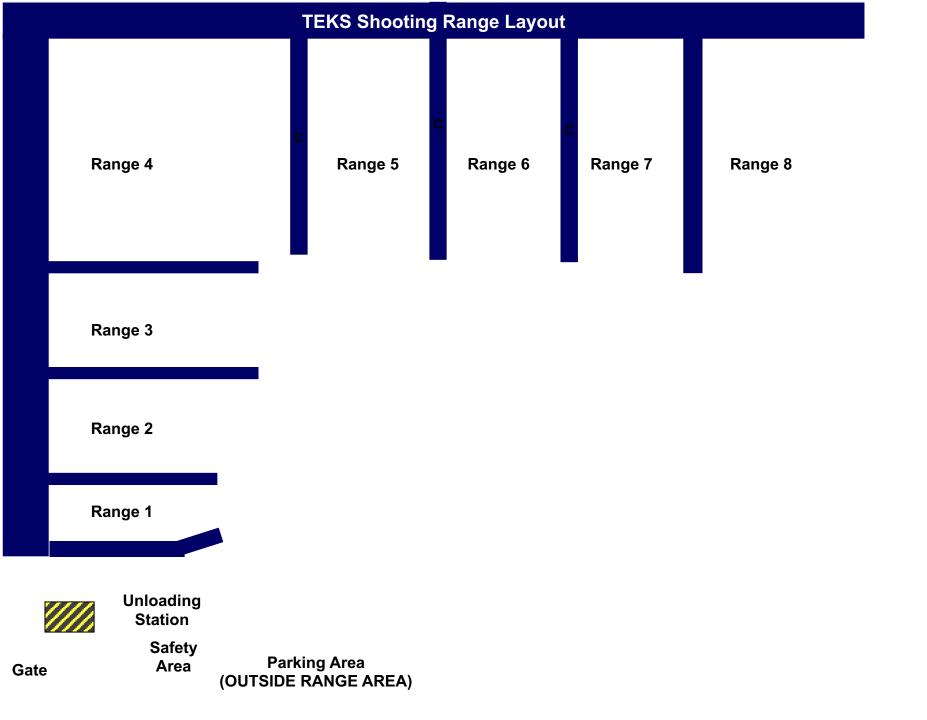

#### **RANGE OFFICER BRIEFING**

25 5 5 No 5 0 0

Stage 1 Range 1: Distance: 7-10m

Ready condition:

Time starts: Audible Signal

**Start position:** Standing in demarcated area.

**Procedure:** : On signal engage targets while remaining in the demarcated area.

#### **RANGE OFFICER BRIEFING**

Stage 2 Range 3: Distance: 5-10m Classic only fun shoot

Ready condition:

Time starts: Audible Signal

**Start position :**Standing heels touching x.

**Procedure:** On signal engage targets while remaining in the demarcated area.

#### **RANGE OFFICER BRIEFING `Fun shoot**

25 0 0 0 9 9 7

Stage 3 Range 4 Distance: 10-15M

Ready condition:

Time starts: Audible Signal 20 sec

Time ends :Audible Signal

**Start position**: hands touching A.

#### **RANGE OFFICER BRIEFING**

25 5 5 No 5 0 0

Stage 4 Range 8: Distance: 10-15m

Ready condition: Rifles loaded on table handgun unloaded.

Time starts: Audible Signal

Start position: Standing in demarcated area behind table A.