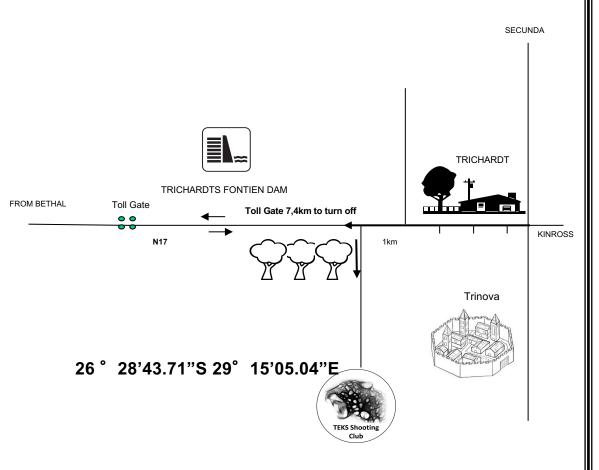

### **Teks Club shoot 11 Fun shoot**

## Dec 2018

# TEKS Shooting Club TRICHARDT

#### **TEKS SHOOTING CLUB**



#### **STAGES**

4 stages

60 rounds

#### RULES

#### Only club members will be considered for prizes

- The competition will be run according to TEKS rules.
- The wearing of eye and ear protection will be required during all stages of the match for participants and spectators
- No testing of the range equipment will be allowed prior to or during the match
- Additional non shoots or barricades may be added to stages to enhance safety of all competitors and spectators
- Registration takes place from 09:00 to 09:30
- · Range building starts at after AGM

MATCH DIRECTOR: [Hendrik Engelbrecht]

ARBITRATORS: Will be appointed on the day

CHIEF RO: [Fanie Pretorius]





#### **RANGE OFFICER BRIEFING**

25 5 5 No 5 0 0

Stage 1 Range 1: Distance: 7-10m

Ready condition:

Time starts: Audible