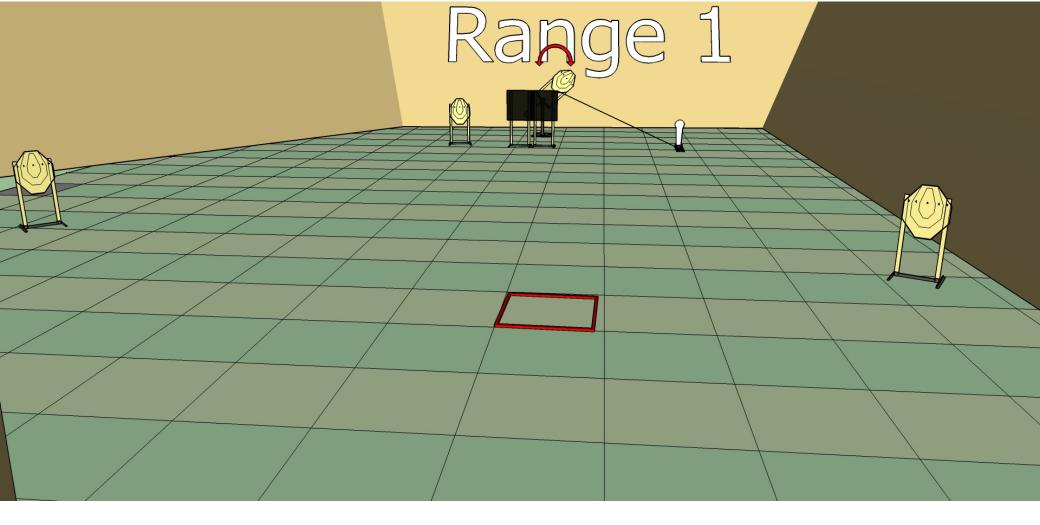

#### **RANGE OFFICER BRIEFING**

25 5 5 No 5 0 0

Stage 1 Range 1: Distance: 7-10m

Ready condition:

Time starts: Audible Signal

**Start position:** Standing in demarcated area.

**Procedure:** : On signal engage targets while remaining in the demarcated area.

P1 will activate S1 it will remain visible.