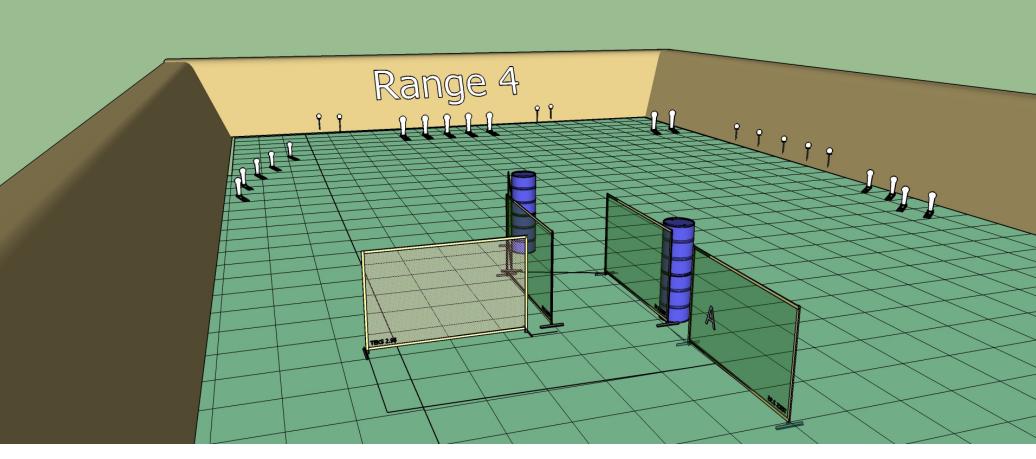

#### **RANGE OFFICER BRIEFING `Fun shoot**

25 0 0 0 9 9 7

Stage 3 Range 4 Distance: 10-15M

Ready condition:

Time starts: Audible Signal 20 sec

Time ends :Audible Signal

**Start position**: hands touching A.

Procedure: On signal engage targets while remaining in the demarcated area

Max Time is 20 sec.
All steel down -2 sec