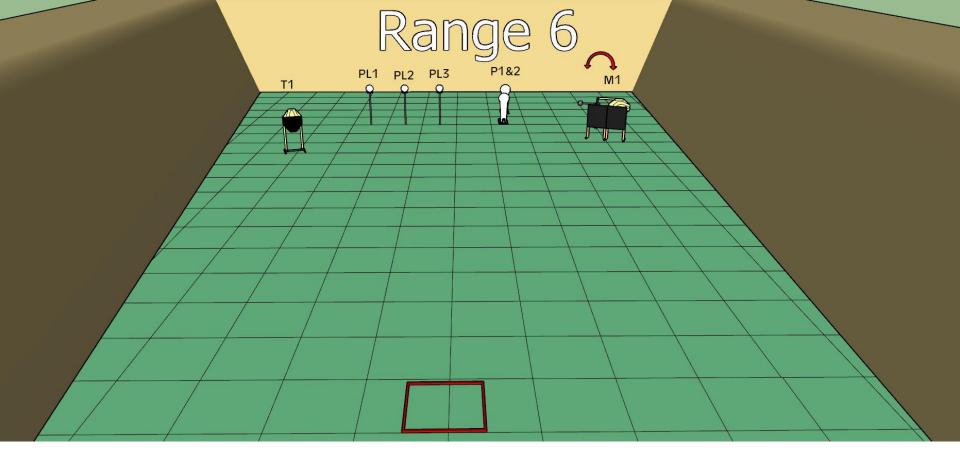

 Image: System
 Image: S

Stage 5 Range 6:

Distance: 12m

Ready condition : Default

PCC: Option 1

Time starts: Audible Signal

Start position: Anywhere in the demarcated area

**Procedure:** On signal engage targets while remaining in the demarcated area. Popper P2 activates M1 and remains visible at rest