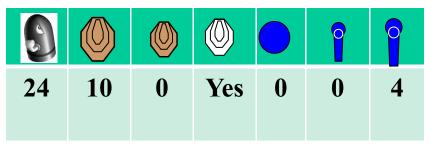

 Stage 4
 Range 4:
 Distance:
 5-15M

 Ready condition:
 Default
 PCC:
 Option 1

 Time starts:
 Audible Signal

 Start position:
 Anywhere in Demarcated area

 Procedure:
 On signal engage targets while remaining in the demarcated area