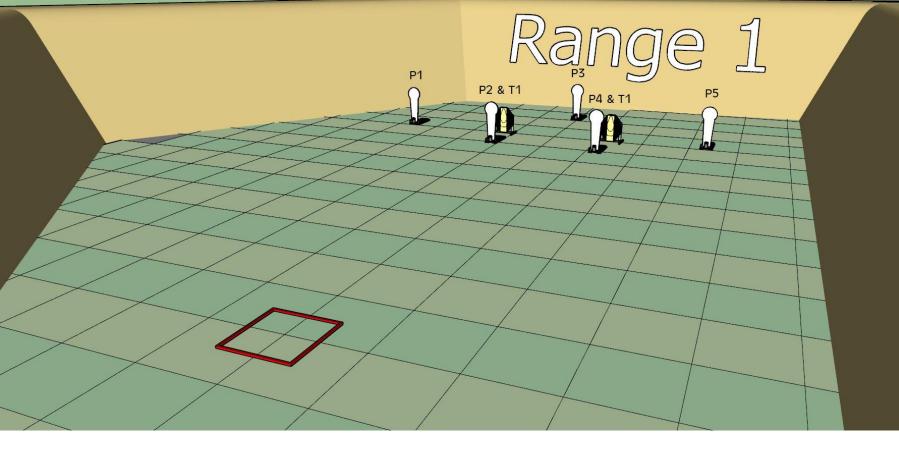

# TEKS Shooting Club TRICHARDT

RULES

Rounds

[ Jan Strydom]

[Martin van Zyl]

Stage 1 Range 1:Distance:12 mReady condition:DefaultPCC :Option 1Time starts:Audible SignalStart position:Anywhere in the demarcated areaProcedure:On signal engage targets while remaining

**Procedure:** On signal engage targets while remaining in the demarcated area.

Stage 2 Range 2:Distance:3-16mReady condition:Chamber and magwell emptyPCC :Option 3Time starts:Audible SignalStart position:Anywhere in the demarcated area