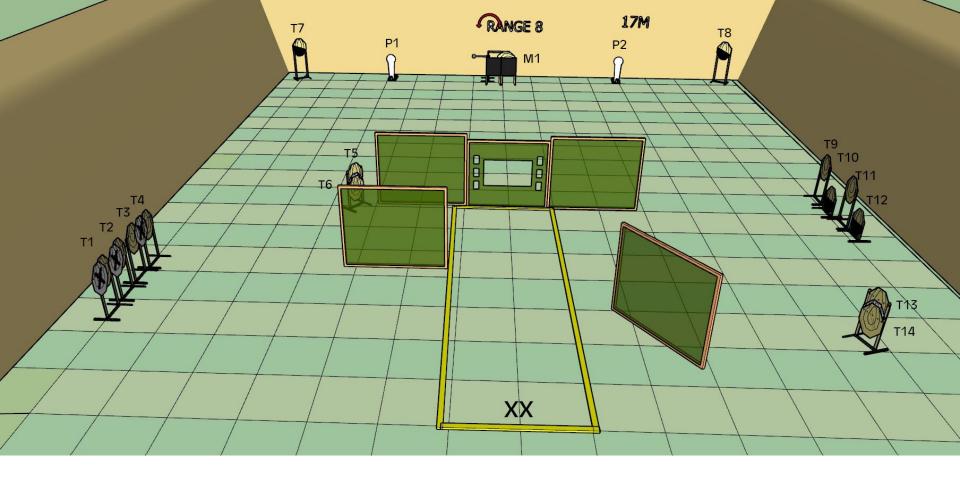

### Stage 6 Range 8:

Distance: 5-12m

Ready condition : Default

PCC: Option 1

Time starts: Audible Signal

**Start position**: Competitor to start on X, facing uprange with hands in surrender.

**Procedure:** On signal engage targets while remaining in the demarcated area. P2 activates Mover M1 and will remain visible at Rest