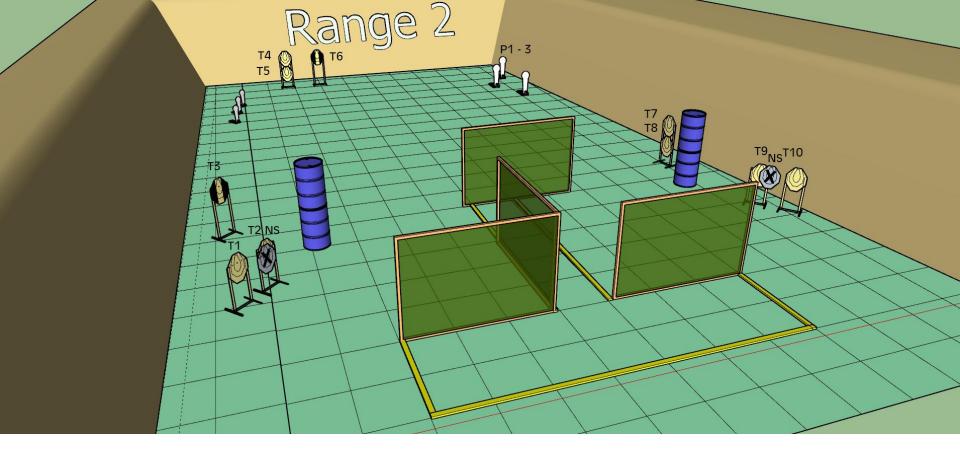

**Procedure:** On signal engage targets while remaining in the demarcated area.

Stage 2 Range 2:Distance:3-16mReady condition:Chamber and magwell emptyPCC :Option 3Time starts:Audible SignalStart position:Anywhere in the demarcated area

**Procedure:** On signal engage targets while remaining in the demarcated area.

 Image: Note of the second se