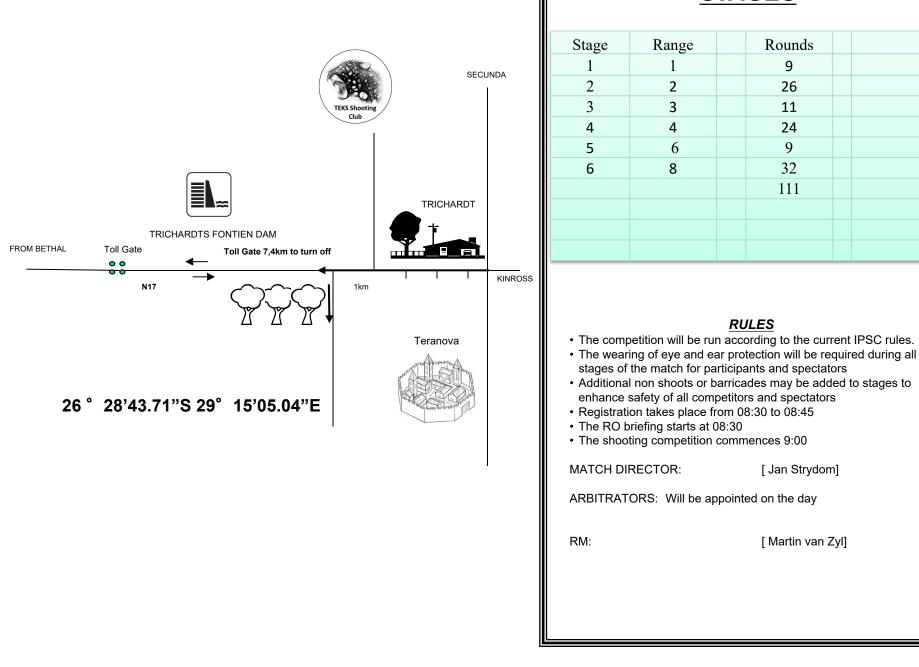

# TEKS Shooting Club TRICHARDT

RULES

Rounds

[ Jan Strydom]

[Martin van Zyl]

Stage 1 Range 1:Distance:12 mReady condition:DefaultPCC :Option 1Time starts:Audible SignalStart position:Anywhere in the demarcated areaProcedure:On signal engage targets while remaining