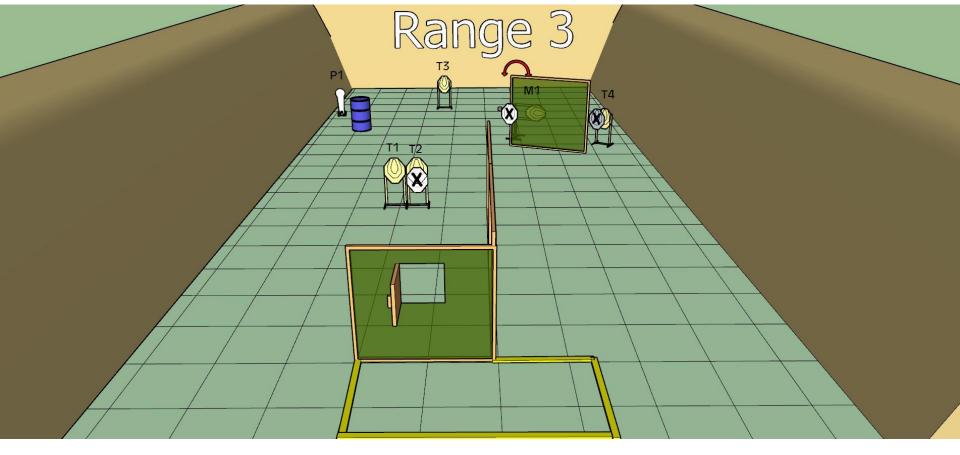

 Stage 4
 Range 4:
 Distance:
 5-15M

 Ready condition:
 Default
 PCC:
 Option 1

 Time starts:
 Audible Signal

 Start position:
 Anywhere in Demarcated area

 Procedure:
 On signal engage targets while remaining in the demarcated area