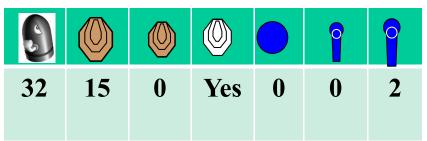

### Stage 6 Range 8:

Distance: 5-12m

Ready condition : Default

PCC: Option 1

Time starts: Audible Signal

**Start position**: Competitor to start on X, facing uprange with hands in surrender.

**Procedure:** On signal engage targets while remaining in the demarcated area. P2 activates Mover M1 and will remain visible at Rest