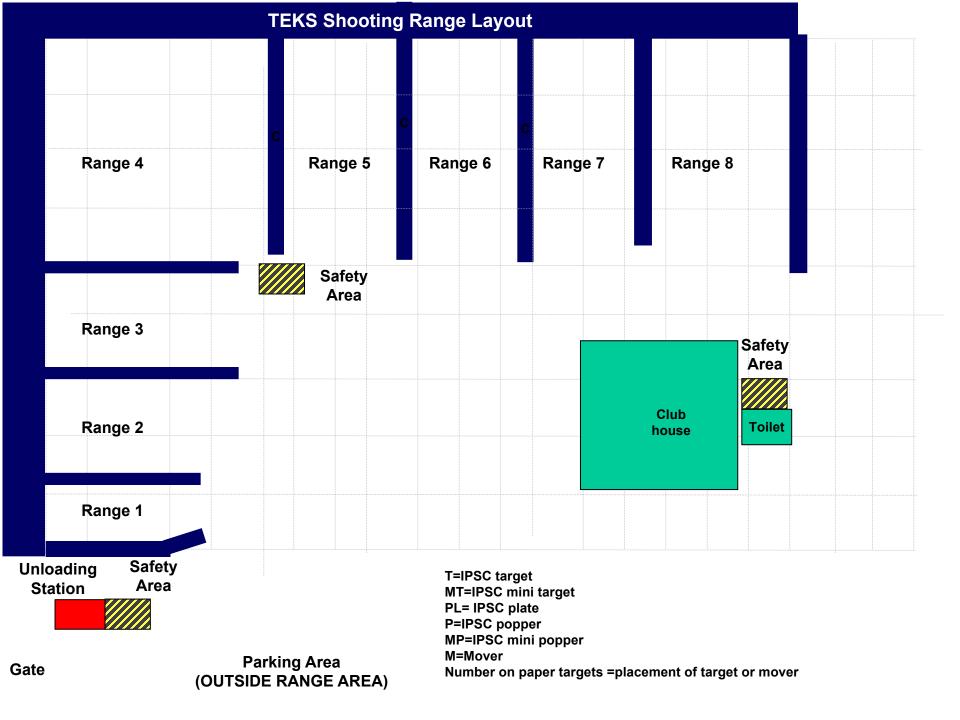

**Procedure:** On signal engage targets while remaining in the demarcated area.

Stage 2 Range 2:Distance:3-16mReady condition:Chamber and magwell emptyPCC :Option 3Time starts:Audible SignalStart position:Anywhere in the demarcated area

**Procedure:** On signal engage targets while remaining in the demarcated area.

 Image: Note of the second se

### Stage 3 Range 3:

Distance: 3-15 M

Ready condition : Default

PCC: Option 1

Time starts: Audible Signal

Start position: Anywhere in demarcated area with the window closed.

**Procedure:** On Signal, engage all targets as they become available. P1 activates M1 and will remain visible at rest.

 Stage 4
 Range 4:
 Distance:
 5-15M

 Ready condition:
 Default
 PCC:
 Option 1

 Time starts:
 Audible Signal

 Start position:
 Anywhere in Demarcated area

 Procedure:
 On signal engage targets while remaining in the demarcated area

 Image: System
 Image: S

Stage 5 Range 6:

Distance: 12m

Ready condition : Default

PCC: Option 1

Time starts: Audible Signal

Start position: Anywhere in the demarcated area

**Procedure:** On signal engage targets while remaining in the demarcated area. Popper P2 activates M1 and remains visible at rest

### Stage 6 Range 8:

Distance: 5-12m

Ready condition : Default

PCC: Option 1

Time starts: Audible Signal

**Start position**: Competitor to start on X, facing uprange with hands in surrender.

**Procedure:** On signal engage targets while remaining in the demarcated area. P2 activates Mover M1 and will remain visible at Rest