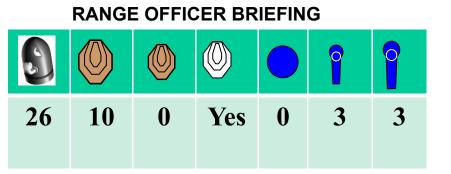

### Stage 3 Range 3:

Distance: 3-15 M

Ready condition : Default

PCC: Option 1

Time starts: Audible Signal

Start position: Anywhere in demarcated area with the window closed.

**Procedure:** On Signal, engage all targets as they become available. P1 activates M1 and will remain visible at rest.