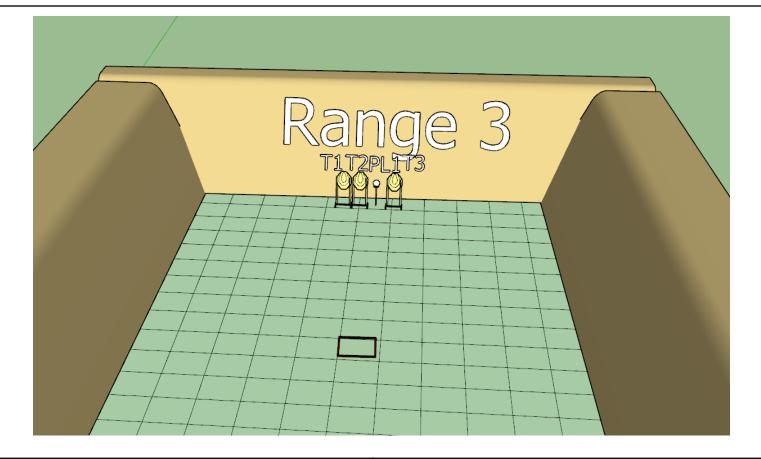

### Stage 2 Range 3

- The stage consists of 3 IPSC Classic targets and 1 Metal plate
- The number of round to be scored is 13
- The handgun is loaded and holstered, PCC option 1.
- The shooter starts in the box
- Time starts on the audible signal
- Procedure
  - After start signal shooter engages each target with 2 shots, performs a mandatory reload then engages each target again with 2 shots.
  - · Plate may be engaged at any time
  - (See rules 1.1.5.1)