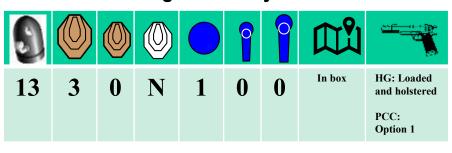

### Stage 2 Range 3

- The stage consists of 3 IPSC Classic targets and 1 Metal plate
- The number of round to be scored is 13
- The handgun is loaded and holstered, PCC option 1.
- The shooter starts in the box
- Time starts on the audible signal
- Procedure
  - After start signal shooter engages each target with 2 shots, performs a mandatory reload then engages each target again with 2 shots.
  - · Plate may be engaged at any time
  - (See rules 1.1.5.1)