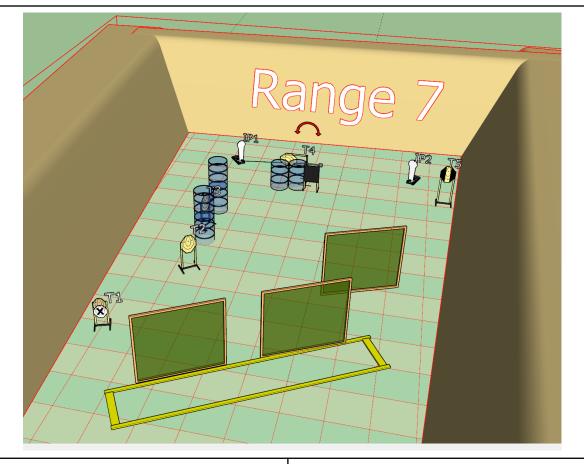

### Stage 4 Range 7

- The stage consists of **5 IPSC Classic targets**, **2 IPSC poppers** and **several no-shoots**.
- The number of round to be scored is 24
- The handgun is loaded and holstered, PCC option 1.
- The shooter starts anywhere in the demarcated area
- Time starts on the audible signal
- After the signal the shooter completes the course of fire
  - Popper IP1 activates mover T4 which remains visible