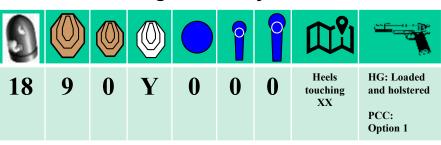

### Stage 1 Range 2

- The stage consists of 9 IPSC Classic targets and several no-shoots.
- The number of round to be scored is 18
- The handgun is loaded and holstered, PCC option 1.
- The shooter starts with the heels of both feet touching X
- Time starts on the audible signal
- After the signal the shooter completes the course of fire