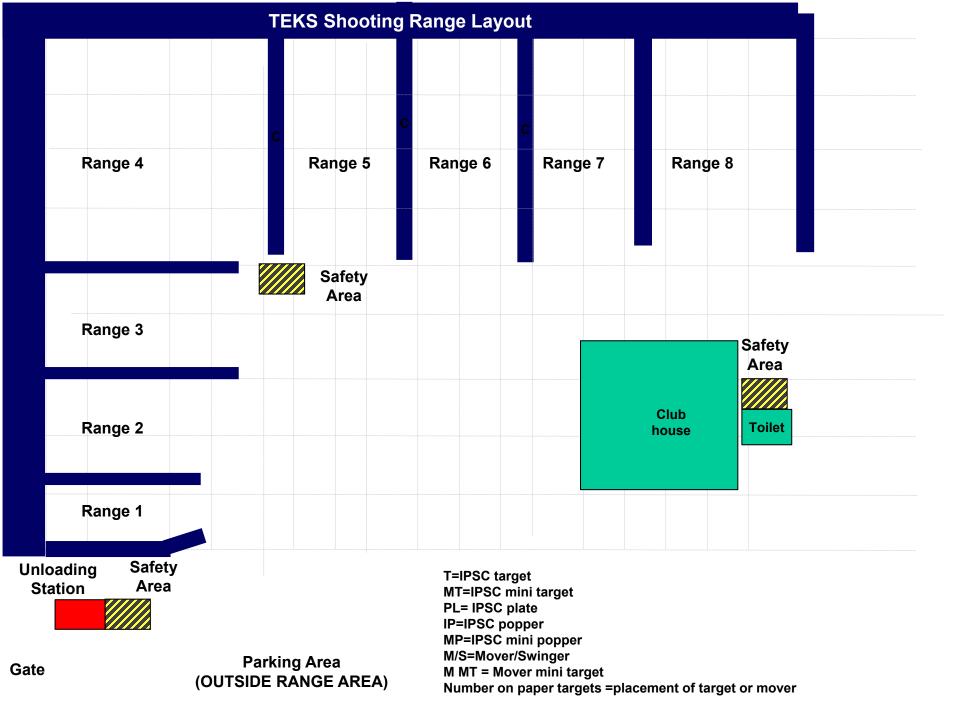

### **STAGES**

| Range |                  | Rounds           |                                                 |                                                 |
|-------|------------------|------------------|-------------------------------------------------|-------------------------------------------------|
| 2     |                  | 18               |                                                 |                                                 |
| 3     |                  | 13               |                                                 |                                                 |
| 4     |                  | 30               |                                                 |                                                 |
| 7     |                  | 12               |                                                 |                                                 |
|       |                  |                  |                                                 |                                                 |
|       |                  |                  |                                                 |                                                 |
|       |                  |                  |                                                 |                                                 |
|       |                  | Bring            |                                                 | Additional to                                   |
| 8     |                  | enough           |                                                 | match                                           |
|       |                  |                  |                                                 |                                                 |
|       |                  | 73               |                                                 |                                                 |
|       | 2<br>3<br>4<br>7 | 2<br>3<br>4<br>7 | 2 18<br>3 13<br>4 30<br>7 12<br>Bring<br>enough | 2 18<br>3 13<br>4 30<br>7 12<br>Bring<br>enough |