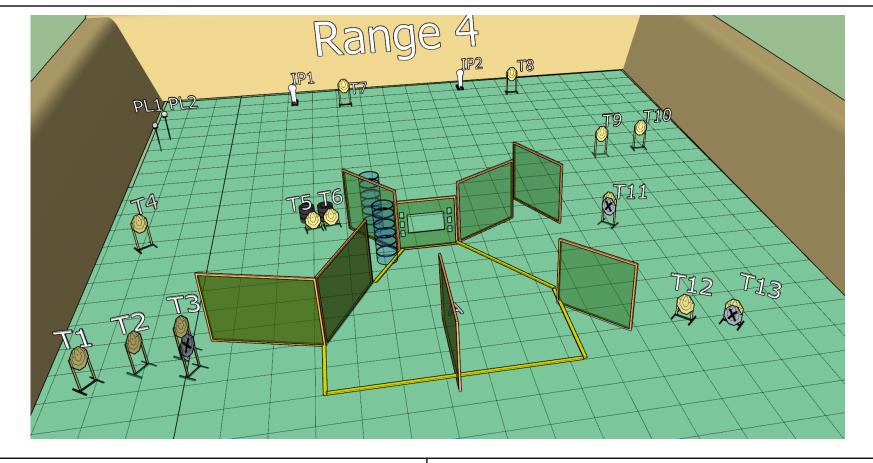

### Stage 3 Range 4

- The stage consists of 13 IPSC Classic targets, 2 IPSC poppers, 2 Metal plates and several no-shoots.
- The number of round to be scored is 30
- The handgun is loaded and holstered, PCC option 1.
- The shooter starts with back against barrier at A
- Time starts on the audible signal
- · After the signal the shooter completes the course of fire