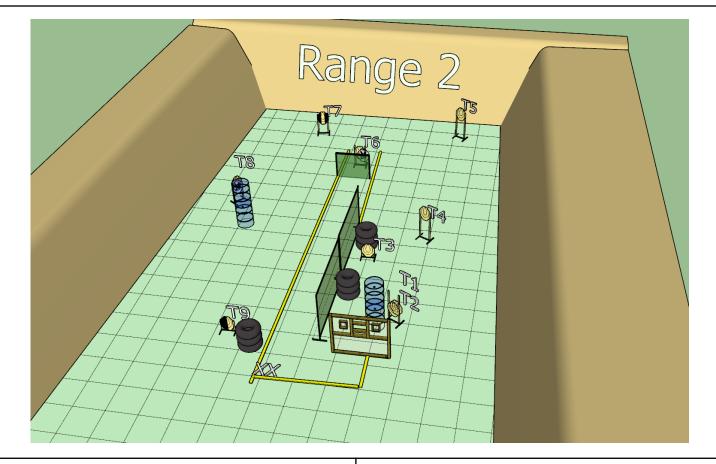

### Stage 1 Range 2

- The stage consists of 9 IPSC Classic targets and several no-shoots.
- The number of round to be scored is 18
- The handgun is loaded and holstered, PCC option 1.
- The shooter starts with the heels of both feet touching X
- Time starts on the audible signal
- After the signal the shooter completes the course of fire