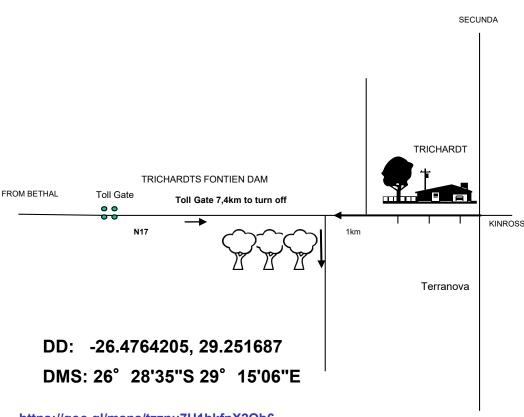

### **TEKS SHOOTING CLUB**

https://goo.gl/maps/tzznu7H1hkfpX2Qb6

https://maps.apple.com/?II=-26.476420,29.251687