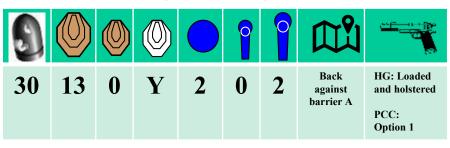

### Stage 3 Range 4

- The stage consists of 13 IPSC Classic targets, 2 IPSC poppers, 2 Metal plates and several no-shoots.
- The number of round to be scored is 30
- The handgun is loaded and holstered, PCC option 1.
- The shooter starts with back against barrier at A
- Time starts on the audible signal
- · After the signal the shooter completes the course of fire