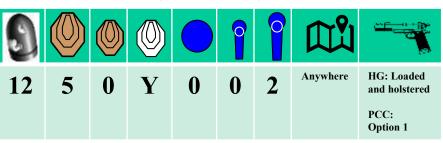

### Stage 4 Range 7

- The stage consists of **5 IPSC Classic targets**, **2 IPSC poppers** and **several no-shoots**.
- The number of round to be scored is 24
- The handgun is loaded and holstered, PCC option 1.
- The shooter starts anywhere in the demarcated area
- Time starts on the audible signal
- After the signal the shooter completes the course of fire
  - Popper IP1 activates mover T4 which remains visible