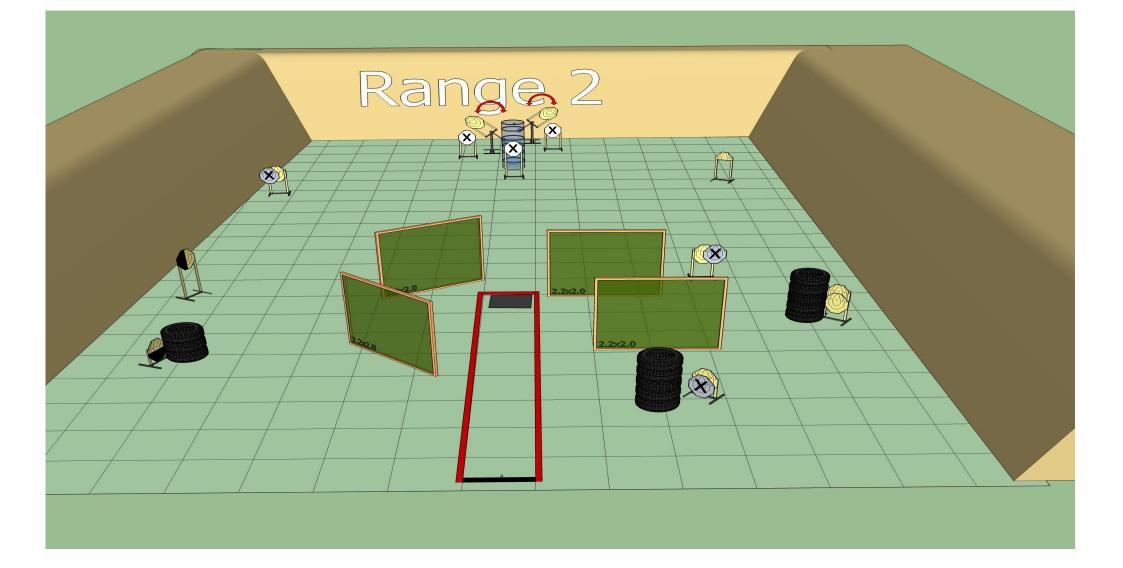

**Procedure: On** signal engage targets while remaining in the demarcated area.

| Stage 2 Range 2:            | Distance:     | 5-20m |
|-----------------------------|---------------|-------|
| Ready condition:            | PCC :option 1 |       |
| Time starts: Audible Signal |               |       |

Start position: Standing both heels touching A

**Procedure:** On signal engage targets while remaining in the demarcated area. Stepping on Beartrap will activate S4 an S5 they will bote remain visible.