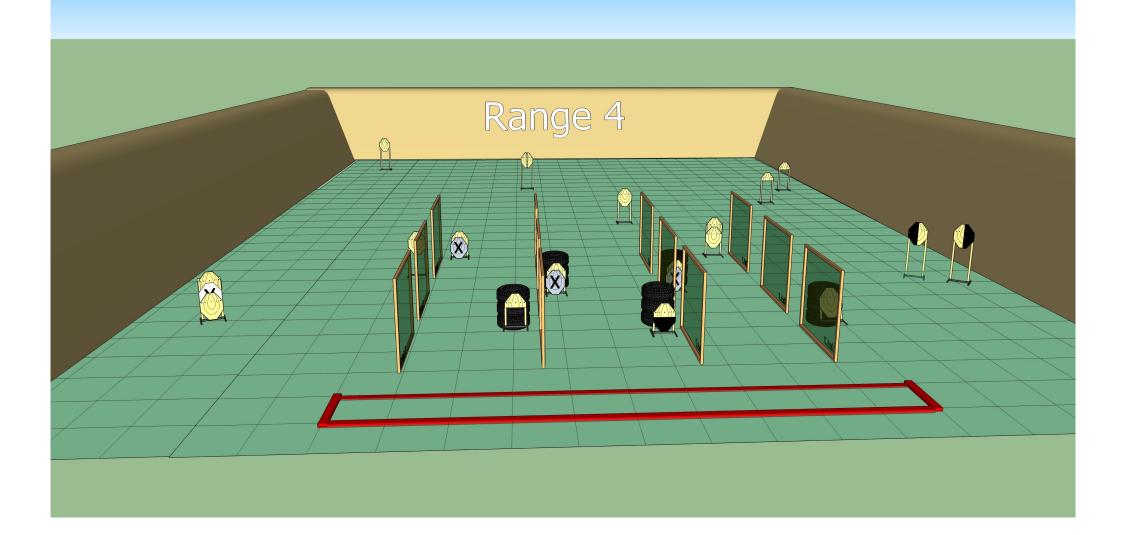

Opening the window will activate T12 it will remain visible at rest

Stage 4Range 4:Distance:5.30MReady condition :HGPCC :Option 1.Time starts:Audible SignalStart position:Competitor starts standing anywhere in the demarcated areaProcedure:On signal engage targets while remaining in the demarcated area.