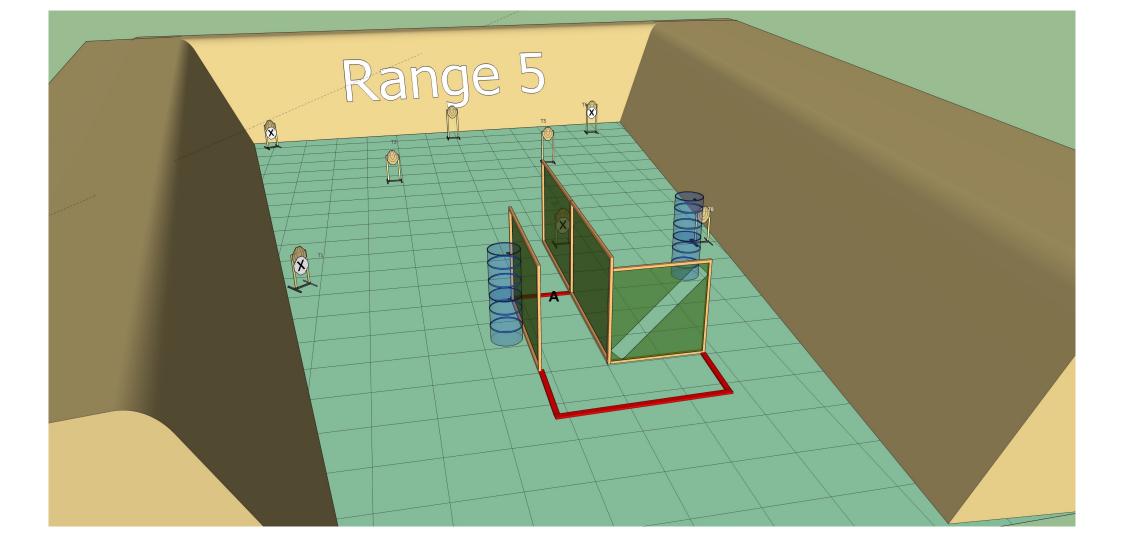

Stage 5 Range 5:

Distance:

M6-16

Ready condition :

condition

:PCC option 1

Time starts: Audible Signal

Start position: Standing both toes touching A

Procedure: On signal engage targets while remaining in the demarcated area

Stage 6 Range 7:

Distance: 4-10M

Ready condition: PCC Option 2

Time starts: Audible Signal

**Start position**: Standing in the demarcated area facing downrange **HG**: hands above shoulders.