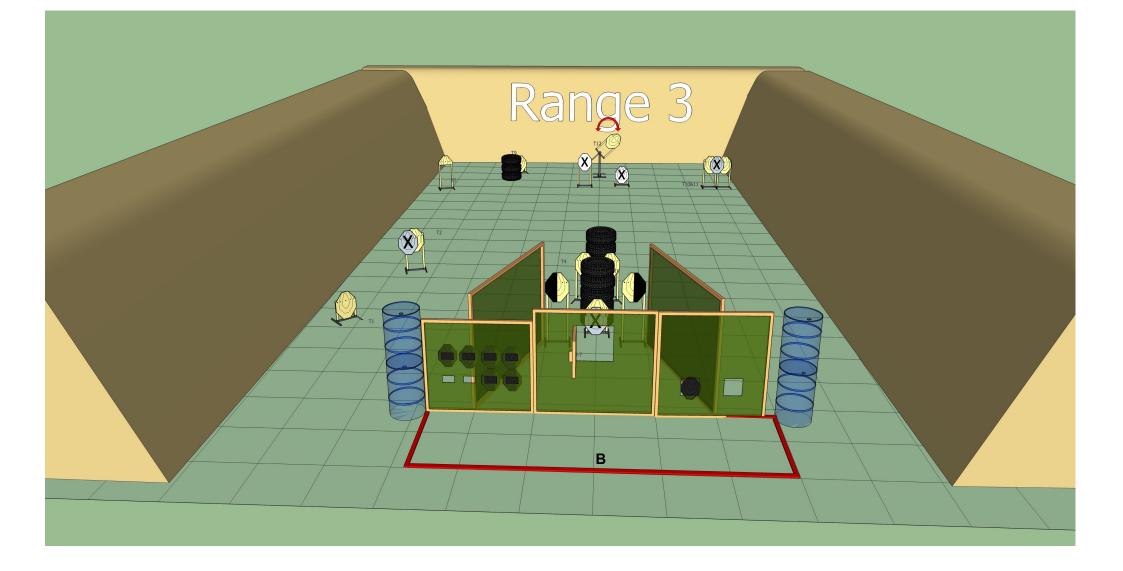

Stage 3 Range 3:

Distance: 3-15 M

Ready condition : PCC option 1

Time starts: Audible Signal

Start position: Competitor starts standing with heals touching B

**Procedure:** On signal engage targets while remaining in the demarcated area.

Opening the window will activate T12 it will remain visible at rest

Stage 4Range 4:Distance:5.30MReady condition :HGPCC :Option 1.Time starts:Audible SignalStart position:Competitor starts standing anywhere in the demarcated areaProcedure:On signal engage targets while remaining in the demarcated area.