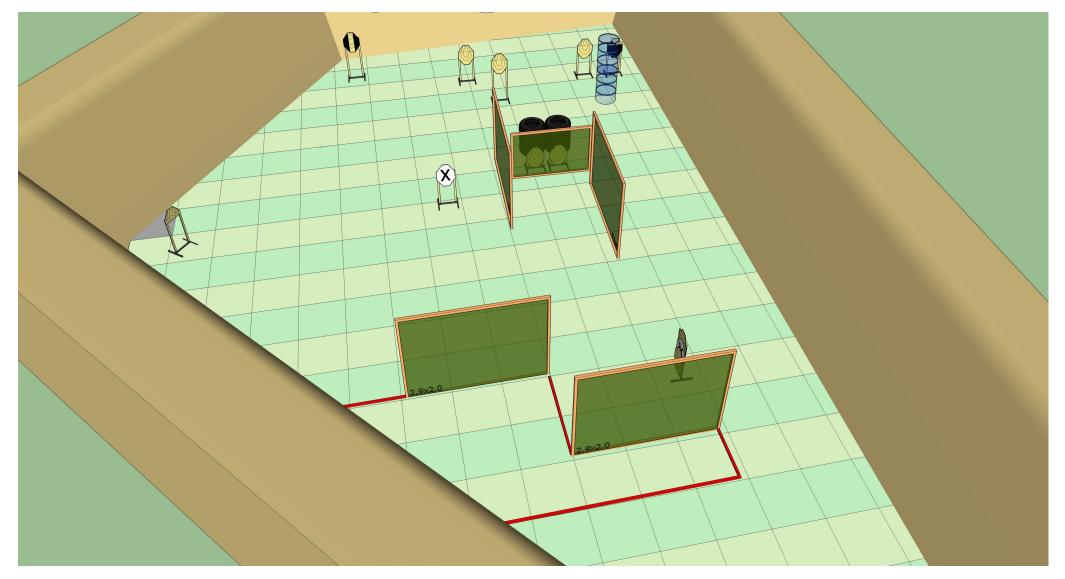

## Teks Club shoot

# **3-4 September 2022**

### TEKS Shooting Club TRICHARDT









#### Stage 1 Range 1:

Distance: 2 -13 m

Ready condition: HG unloaded all mags on belt

PCC :Option 2 unloaded

Time starts: Audible Signal

**Start position**: Competitor starts standing anywhere in the demarcated area

**Procedure: On** signal engage targets while remaining in the demarcated area.





| Stage 2 Range 2:            | Distance:     | 5-20m |
|-----------------------------|---------------|-------|
| Ready condition:            | PCC :option 1 |       |
| Time starts: Audible Signal |               |       |

Start position: Standing both heels touching A

**Procedure:** On signal engage targets while remaining in the demarcated area. Stepping on Beartrap will activate S4 an S5 they will bote remain visible.





Stage 3 Range 3:

Distance: 3-15 M

Ready condition : PC