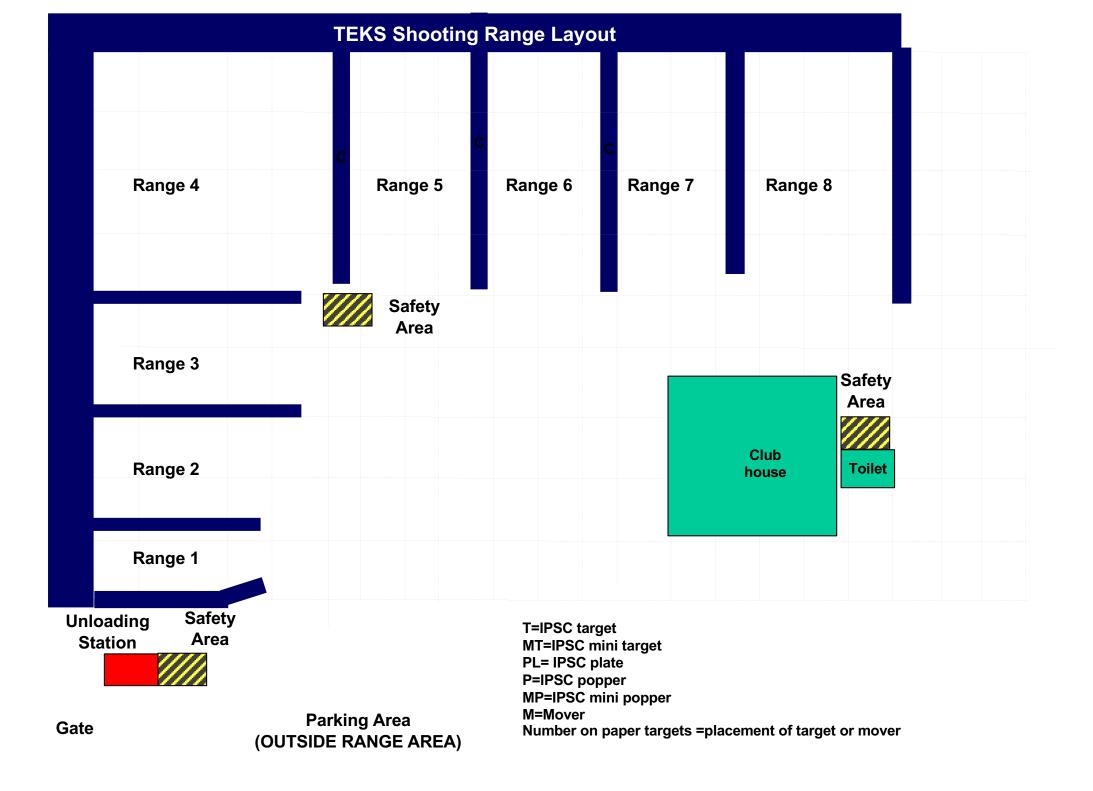

#### Stage 1 Range 1:

Distance: 2 -13 m

Ready condition: HG unloaded all mags on belt

PCC :Option 2 unloaded

Time starts: Audible Signal

**Start position**: Competitor starts standing anywhere in the demarcated area

**Procedure: On** signal engage targets while remaining in the demarcated area.

| Stage 2 Range 2:            | Distance:     | 5-20m |
|-----------------------------|---------------|-------|
| Ready condition:            | PCC :option 1 |       |
| Time starts: Audible Signal |               |       |

Stage 3 Range 3:

Distance: 3-15 M

Ready condition : PCC option 1

Time starts: Audible Signal

Start position: Competitor starts standing with heals touching B

**Procedure:** On signal engage targets while remaining in the demarcated area.

Opening the window will activate T12 it will remain visible at rest

Stage 4Range 4:Distance:5.30MReady condition :HGPCC :Option 1.Time starts:Audible SignalStart position:Competitor starts standing anywhere in the demarcated areaProcedure:On signal engage targets while remaining in the demarcated area.

Stage 5 Range 5:

Distance:

M6-16

Ready condition :

condition

:PCC option 1

Time starts: Audible Signal

Start position: Standing both toes touching A

Procedure: On signal engage targets while remaining in the demarcated area

Stage 6 Range 7:

Distance: 4-10M

Ready condition: PCC Option 2

Time starts: Audible Signal

**Start position**: Standing in the demarcated area facing downrange **HG**: hands above shoulders.