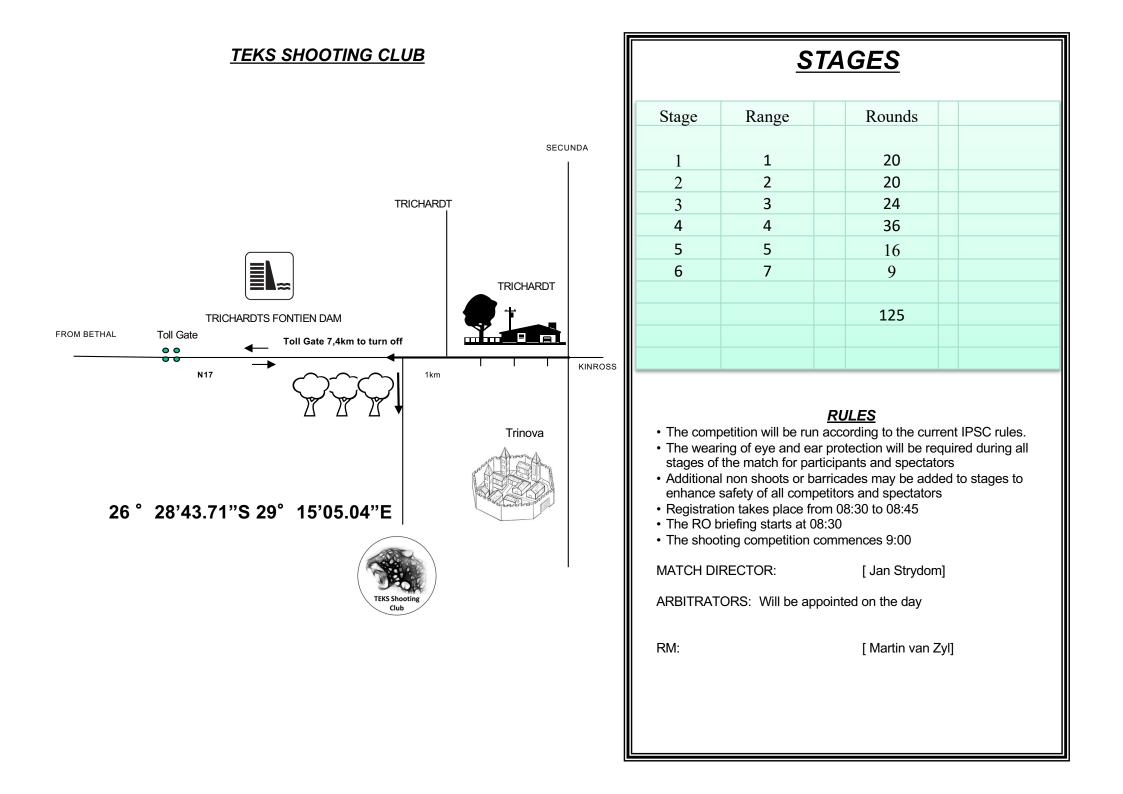

## Teks Club shoot

# **3-4 September 2022**

### TEKS Shooting Club TRICHARDT









#### Stage 1 Range 1:

Distance: 2 -13 m

Ready condition: HG unloaded all mags on belt

PCC :Option 2 unloaded

Time starts: Audible Signal

**Start position**: Competitor starts standing anywhere in the demarcated area

**Procedure: On** signal engage targets while remaining in the demarcated area.





| Stage 2 Range 2:            | Distance:     | 5-20m |
|-----------------------------|---------------|-------|
| Ready condition:            | PCC :option 1 |       |
| Time starts: Audible Signal |               |       |

Start position: Standing both heels touching A

**Procedure:** On signal engage targets while remaining in the demarcated area. Stepping on Beartrap will activate S4 an S5 they will bote remain visible.





Stage 3 Range 3:

Distance: 3-15 M

Ready condition