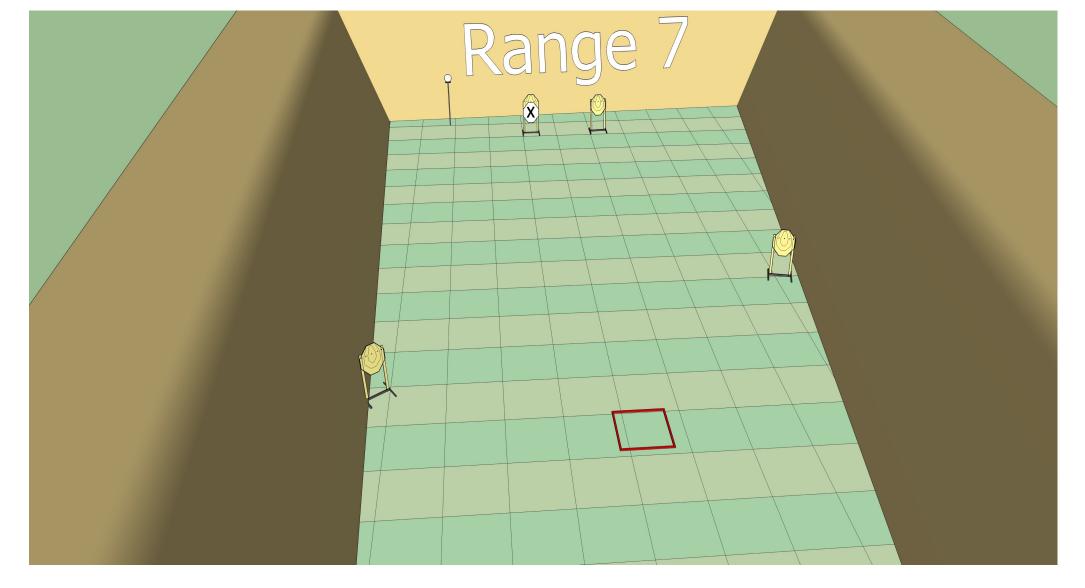

Procedure: On signal engage targets while remaining in the demarcated area

Stage 6 Range 7:

Distance: 4-10M

Ready condition: PCC Option 2

Time starts: Audible Signal

**Start position**: Standing in the demarcated area facing downrange **HG**: hands above shoulders.

**Procedure:** On signal engage targets while remaining in the demarcated area.