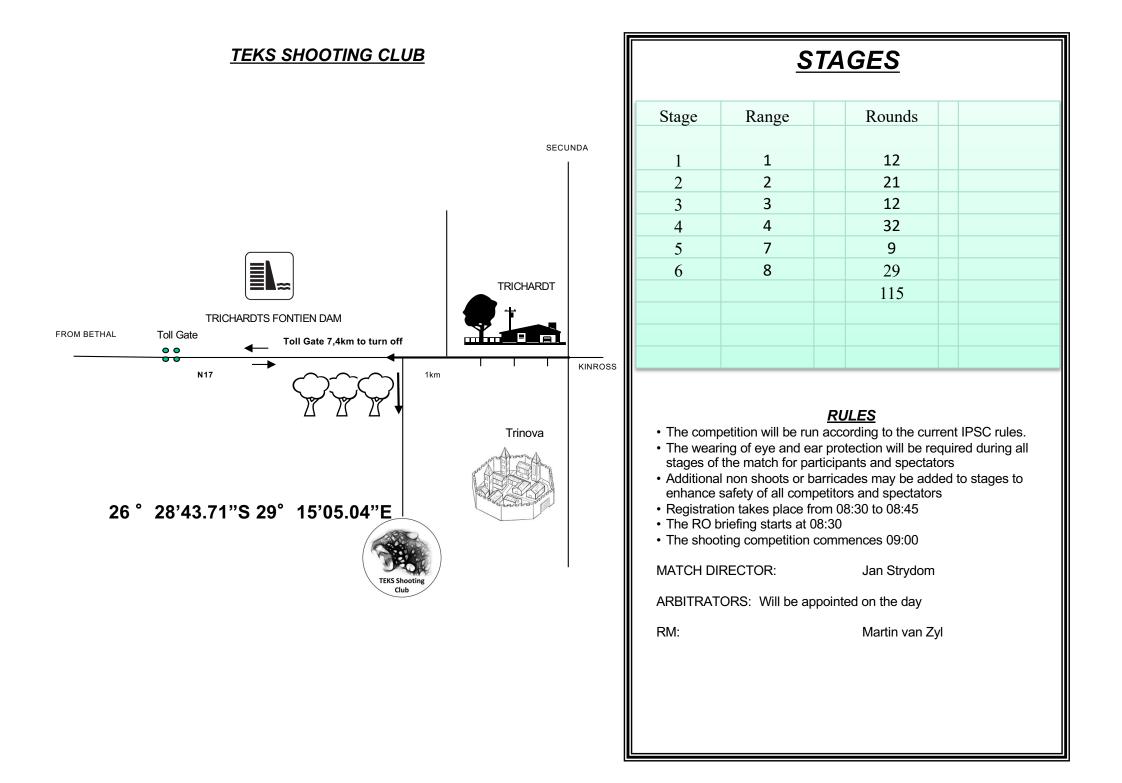

# Teks Club shoot 2

# **4 - 5 March 2023**

# TEKS Shooting Club TRICHARDT









### Stage 1 Range 1

### Ready condition:

PCC: Option 1

Time starts: Audible Signal

**Start position**: Toes touching X Standing relaxed facing directly downrange as demonstrated. No variants of this starting position will be allowed

**Procedure:** On signal engage targets while remaining in the demarcated area. P1 will activate M3 it will remain visible.



Stage 2 Range 2 Distance: 3-14m

**Ready condition:** Gun unloaded no mag inserted placed on drum A or B magazines on either drum or both.

**PCC:** Option 3. Slide closed. Gun on rack A or B magazines on either drum or both.

Time starts: Audible Signal

**Start position**: Standing anywhere in the demarcated area facing directly downrange as demonstrated. No variants of this starting position will be allowed.

**Procedure