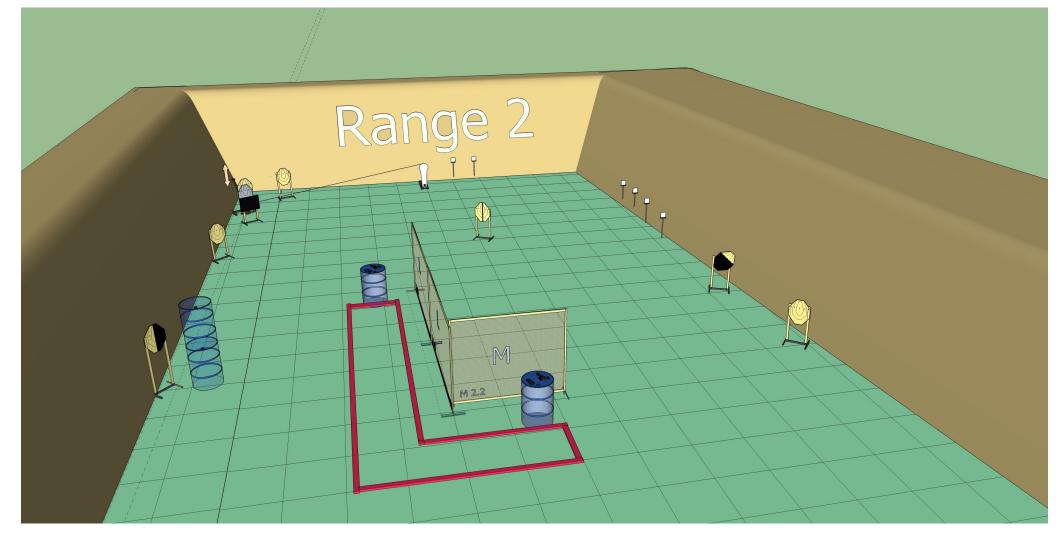

**Procedure:** On signal engage targets while remaining in the demarcated area. P1 will activate M3 it will remain visible.

Stage 2 Range 2 Distance: 3-14m

**Ready condition:** Gun unloaded no mag inserted placed on drum A or B magazines on either drum or both.

**PCC:** Option 3. Slide closed. Gun on rack A or B magazines on either drum or both.

Time starts: Audible Signal

**Start position**: Standing anywhere in the demarcated area facing directly downrange as demonstrated. No variants of this starting position will be allowed.

**Procedure:** On signal engage targets while remaining in the demarcated area. P1 will activate M3 it will remain visible