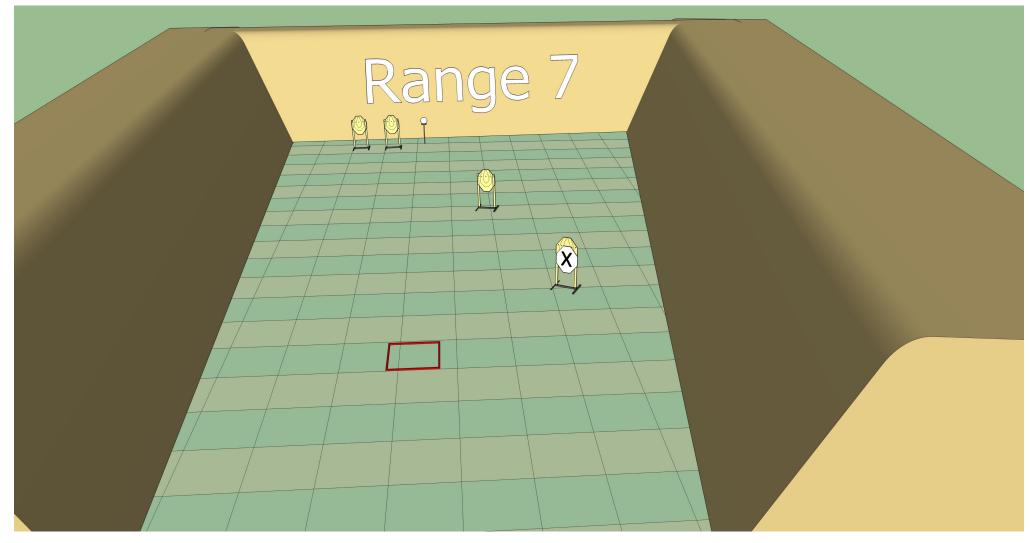

### Stage 5 Range 7:

Distance: 3-10m

**Ready condition :** 

PCC: Option 2

Time starts: Audible Signal

**Start position**: Standing anywhere in the demarcated area facing directly downrange as demonstrated. No variants of this starting position will be allowed.