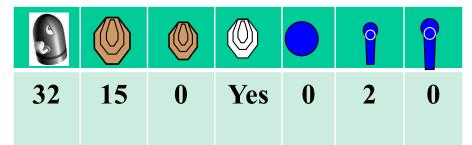

### Stage 4 Range 4:

Distance: 4-16 M

Ready condition:

PCC: Option 1

Time starts: Audible Signal

**Start position**: Standing anywhere in the demarcated area facing directly downrange as demonstrated. No variants of this starting position will be allowed.