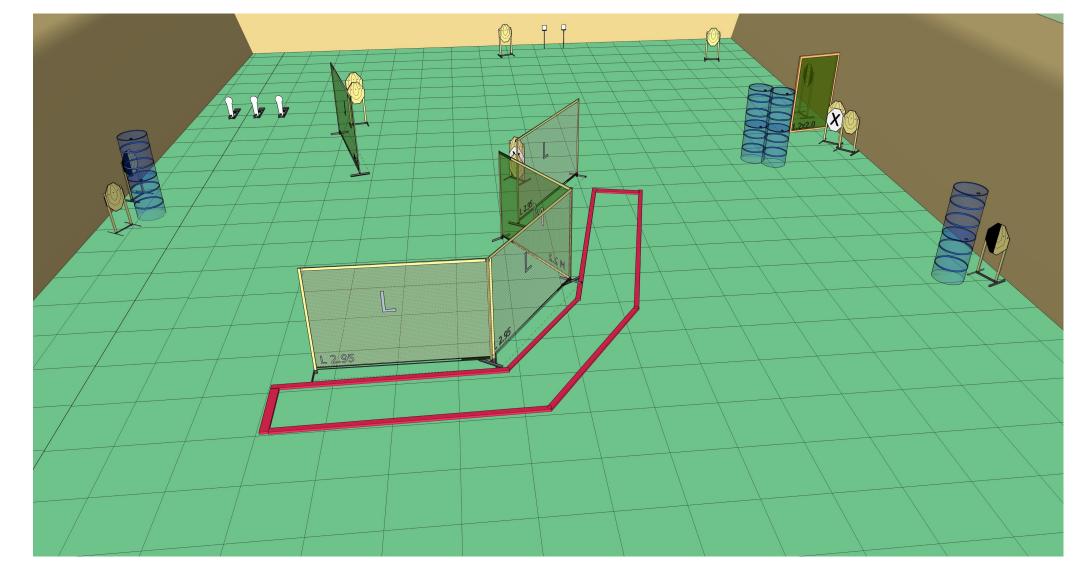

**Procedure:** On signal engage targets while remaining in the demarcated area. P1 will activate M3 it will remain visible.

Stage 2 Range 2 Distance: 3-14m

**Ready condition:** Gun unloaded no mag inserted placed on drum A or B magazines on either drum or both.

**PCC:** Option 3. Slide closed. Gun on rack A or B magazines on either drum or both.

Time starts: Audible Signal

**Start position**: Standing anywhere in the demarcated area facing directly downrange as demonstrated. No variants of this starting position will be allowed.

**Procedure:** On signal engage targets while remaining in the demarcated area. P1 will activate M3 it will remain visible