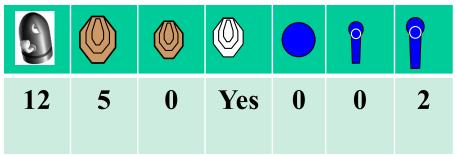

### Stage 1 Range 1

### Ready condition:

PCC: Option 1

Time starts: Audible Signal

**Start position**: Toes touching X Standing relaxed facing directly downrange as demonstrated. No variants of this starting position will be allowed

**Procedure:** On signal engage targets while remaining in the demarcated area. P1 will activate M3 it will remain visible.

Stage 2 Range 2 Distance: 3-14m

**Ready condition:** Gun unloaded no mag inserted placed on drum A or B magazines on either drum or both.