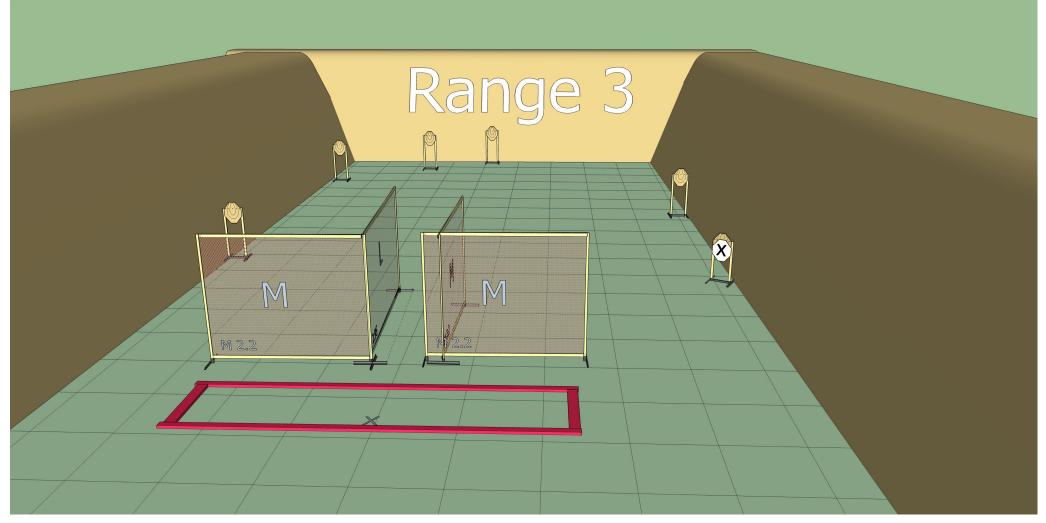

### Stage 3 Range 3:

Distance: 6-16 M

Ready condition:

PCC: Option 1

Time starts: Audible Signal

**Start position**: Standing relaxed both heels touching X facing directly downrange as demonstrated. No variants of this starting position will be allowed