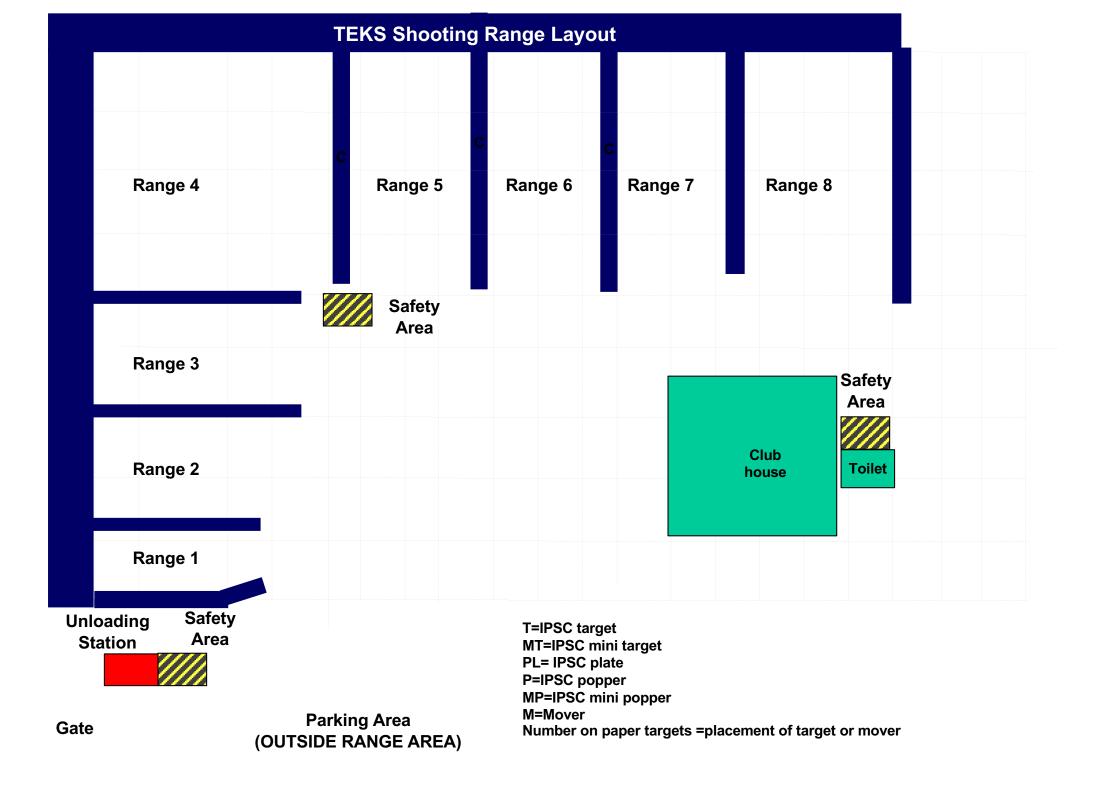

# Teks Club shoot 2

# **4 - 5 March 2023**

# TEKS Shooting Club TRICHARDT









### Stage 1 Range 1

### Ready condition:

PCC: Option 1

Time starts: Audible Signal

**Start position**: Toes touching X Standing relaxed facing directly downrange as demonstrated. No variants of this starting position will be allowed

**Procedure:** On signal engage targets while remaining in the demarcated area. P1 will activate M3 it will remain visible.



Stage 2 Range 2 Distance: 3-14m

**Ready condition:** Gun unloaded no mag inserted placed on drum A or B magazines on either drum or both.

**PCC:** Option 3. Slide closed. Gun on rack A or B magazines on either drum or both.

Time starts: Audible Signal

**Start position**: Standing anywhere in the demarcated area facing directly downrange as demonstrated. No variants of this starting position will be allowed.

**Procedure:*