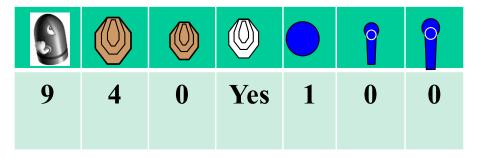

### Stage 5 Range 7:

Distance: 3-10m

**Ready condition :** 

PCC: Option 2

Time starts: Audible Signal

**Start position**: Standing anywhere in the demarcated area facing directly downrange as demonstrated. No variants of this starting position will be allowed.