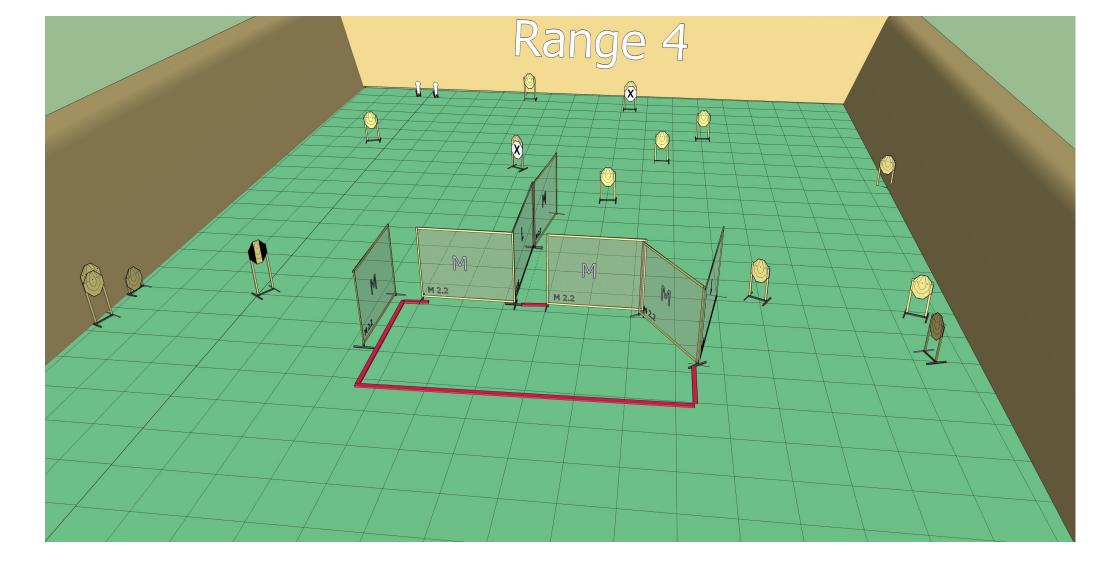

### Stage 4 Range 4:

Distance: 4-16 M

Ready condition:

PCC: Option 1

Time starts: Audible Signal

**Start position**: Standing anywhere in the demarcated area facing directly downrange as demonstrated. No variants of this starting position will be allowed.