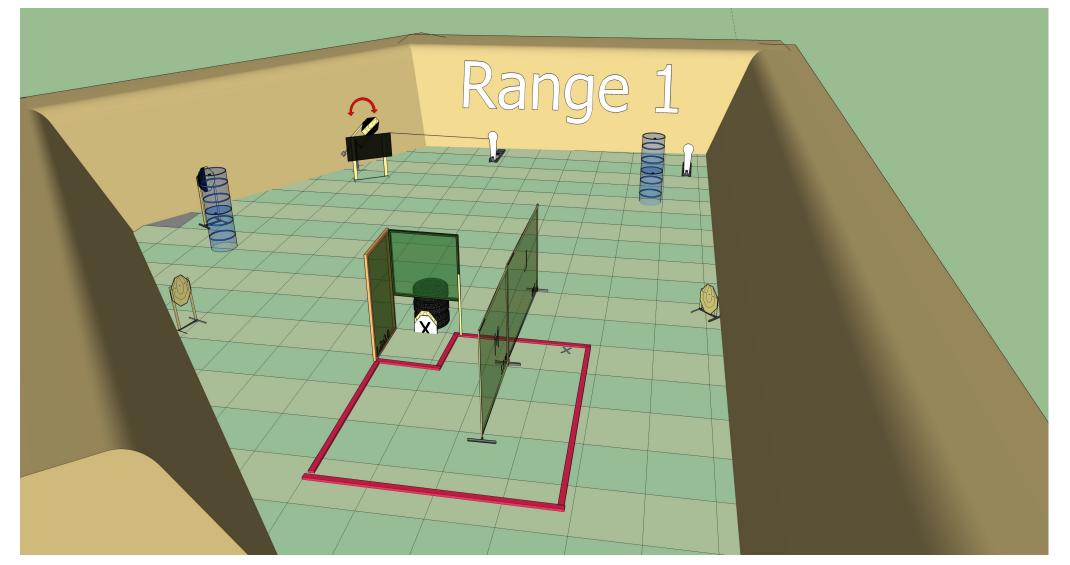

### Stage 1 Range 1

### Ready condition:

PCC: Option 1

Time starts: Audible Signal

**Start position**: Toes touching X Standing relaxed facing directly downrange as demonstrated. No variants of this starting position will be allowed

**Procedure:** On signal engage targets while remaining in the demarcated area. P1 will activate M3 it will remain visible.

Stage 2 Range 2 Distance: 3-14m

**Ready condition:** Gun unloaded no mag inserted placed on drum A or B magazines on either drum or both.