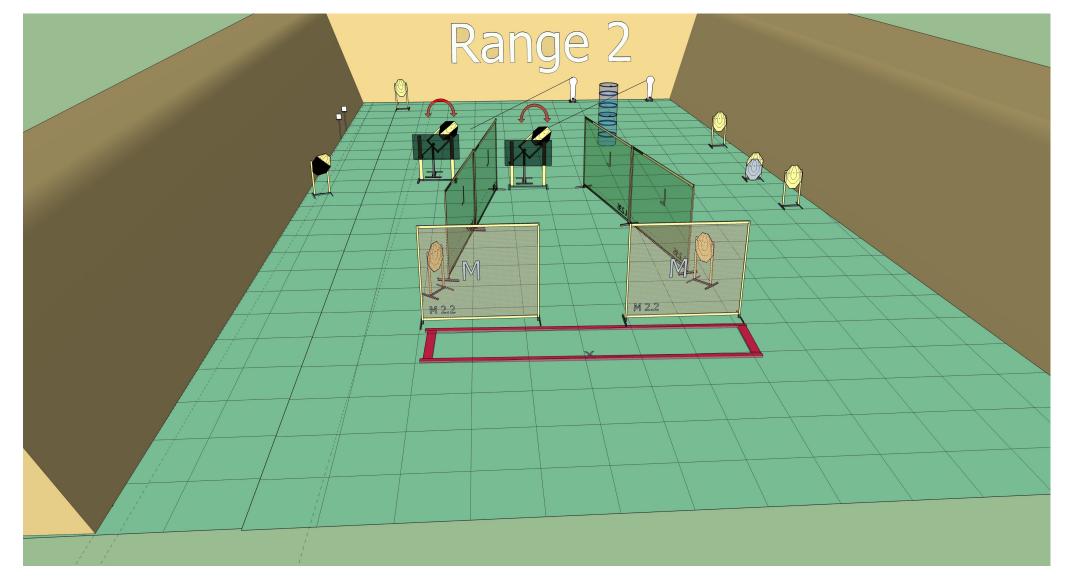

#### Stage 1 Range 2:

Distance: 2 -15 m

#### Ready condition: HG

PCC :Option 1

Time starts: Audible Signal

Start position: Heels touching x as demonstrated

**Procedure: On** signal engage targets while remaining in the demarcated area. P1 and P2 activates M5 and M6 they will remain visible at rest