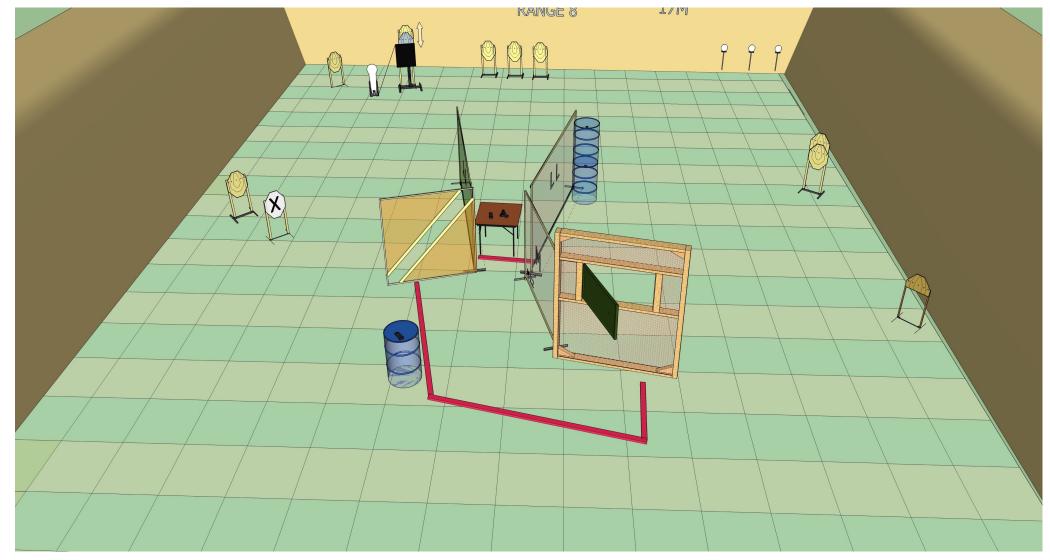

Stage 6 Range 7: Distance:

4-11M

**Ready condition** : Loaded chamber empty all mags to be used may be placed on table and drum : firearms placed flat on table as demonstrated

PCC Option 3

Time starts: Audible Signal

**Start position**: Standing in the demarcated area facing downrange **HG**: hands above shoulders.

Procedure: On signal engage targets while remaining in the demarcated area.

PL1 will activate T3 it will it will stay visible.