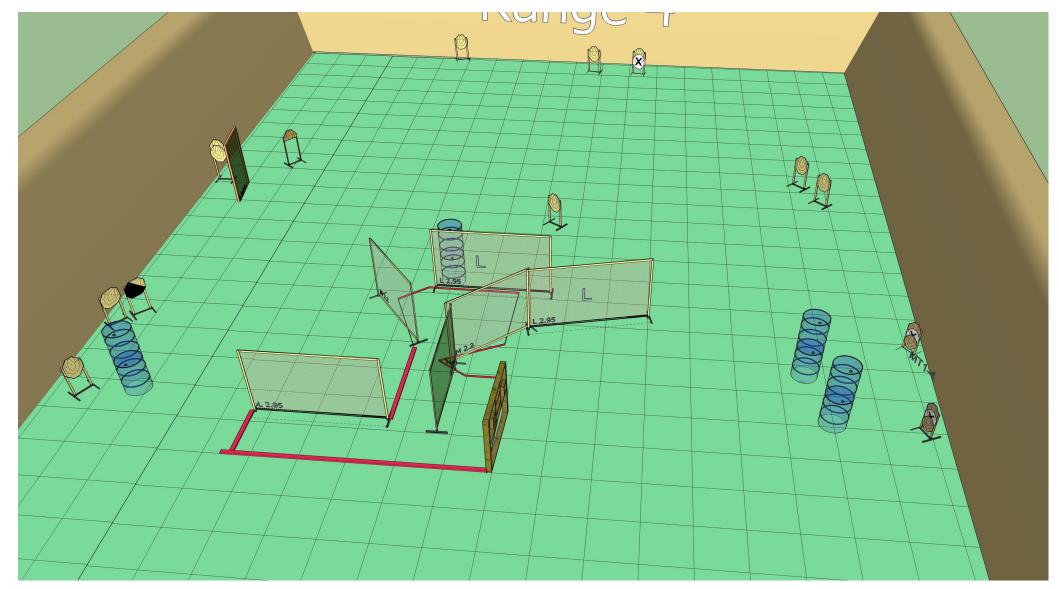

Stage 2 Range 3:Distance:3-15mReady condition:PCC :option 1Time starts: Audible SignalStart position:Standing toes touching XProcedure:On signal engage targets while remaining in the demarcated area

Stage 3 Range 4:

Distance: 4-15 M

Ready condition : PCC option 1

Time starts: Audible Signal

**Start position**: Standing in the demarcated area facing down range as demonstrated.

**Procedure:** On signal engage targets while remaining in the demarcated area