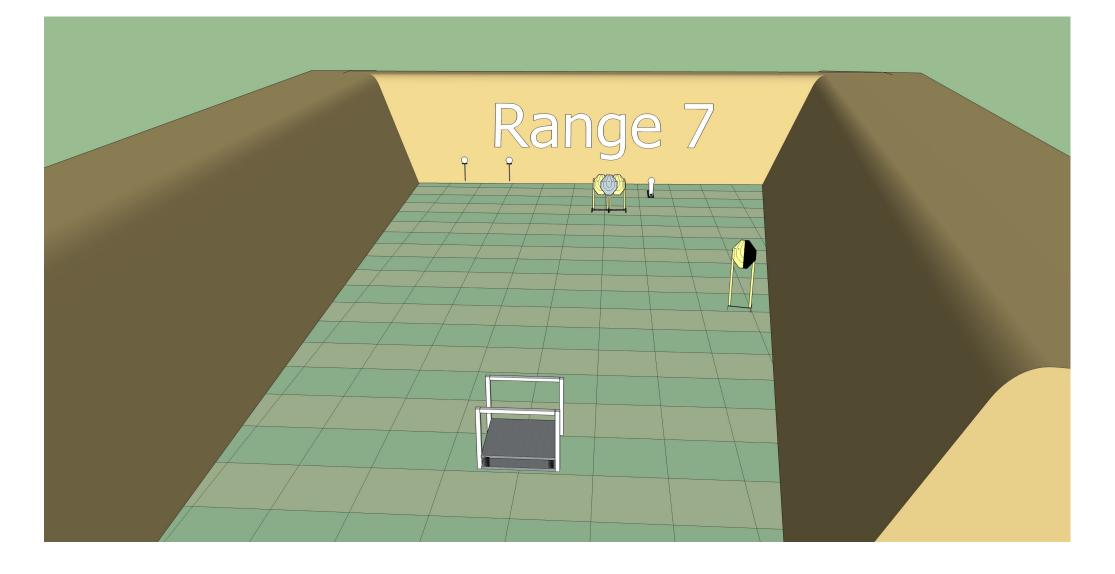

Stage 5 Range 7:

Distance: M5-12

Ready condition :

:PCC option 2

Time starts: Audible Signal

Start position: Standing on the platform unsupported

**Procedure:** On signal engage targets unsupported while remaining in the demarcated area

Stage 6 Range 7: Distance:

4-11M

**Ready condition** : Loaded chamber empty all mags to be used may be placed on table and drum : firearms placed flat on table as demonstrated

PCC Option 3

Time starts: Audible Signal

**Start position**: Standing in the demarcated area facing downrange **HG**: hands above shoulders.

Procedure: On signal engage targets while remaining in the demarcated area.

PL1 will activate T3 it will it will stay visible.