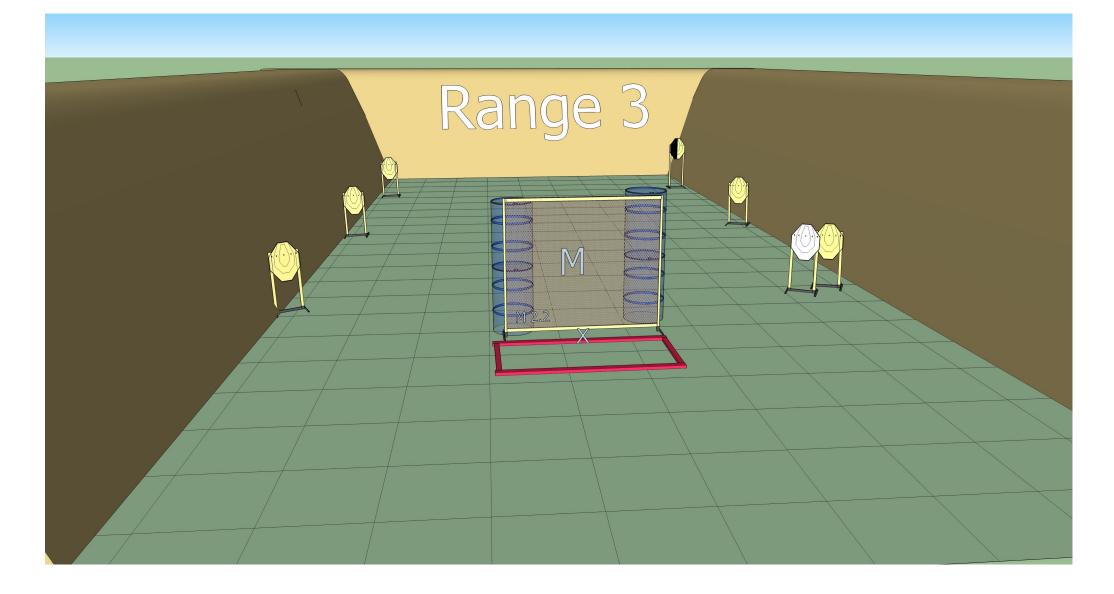

Stage 2 Range 3:Distance:3-15mReady condition:PCC :option 1Time starts: Audible SignalStart position:Standing toes touching XProcedure:On signal engage targets while remaining in the demarcated area

Stage 3 Range 4: