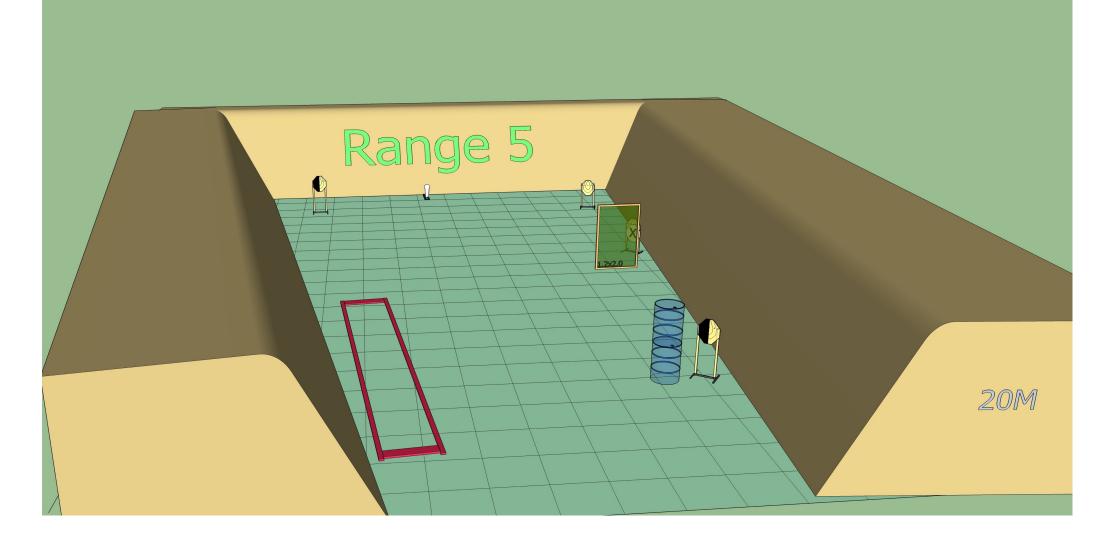

Stage 4 Range 5:

**Distance:** 12M

Ready condition :

PCC :Option 1.

Time starts: Audible Signal

**Start position**: Standing in the demarcated area facing down range as demonstrated .

Procedure: On signal engage targets while remaining in the demarcated area.