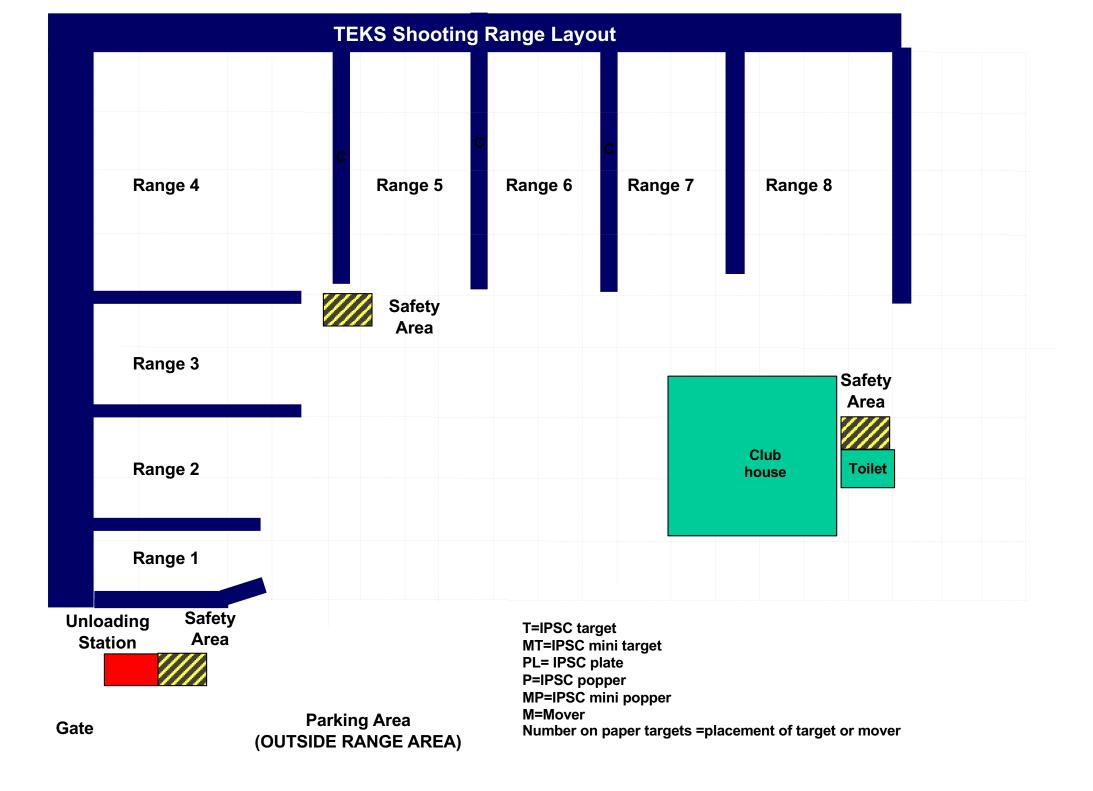

# Teks Club shoot 3 13 - 14Apr 2024 **TEKS Shooting Club** TRICHARDT V2









#### Stage 1 Range 2:

Distance: 2 -15 m

#### Ready condition: HG

PCC :Option 1

Time starts: Audible Signal

Start position: Heels touching x as demonstrated

**Procedure: On** signal engage targets while remaining in the demarcated area. P1 and P2 activates M5 and M6 they will remain visible at rest





Stage 2 Range 3:Distance:3-15mReady condition:PCC :option 1Time starts: Audible SignalStart position:Standing toes touching XProcedure:On signal engage targets while remaining in the demarcated area





Stage 3 Range 4:

Distance: 4-15 M

Ready condition : PCC option 1

Time starts: Audible Signal

**Start position**: Standing in the demarcated area facing down range as demonstrated.

**Procedure:** On signal engage targets while remaining in the demarcated area





Stage 4 Ran