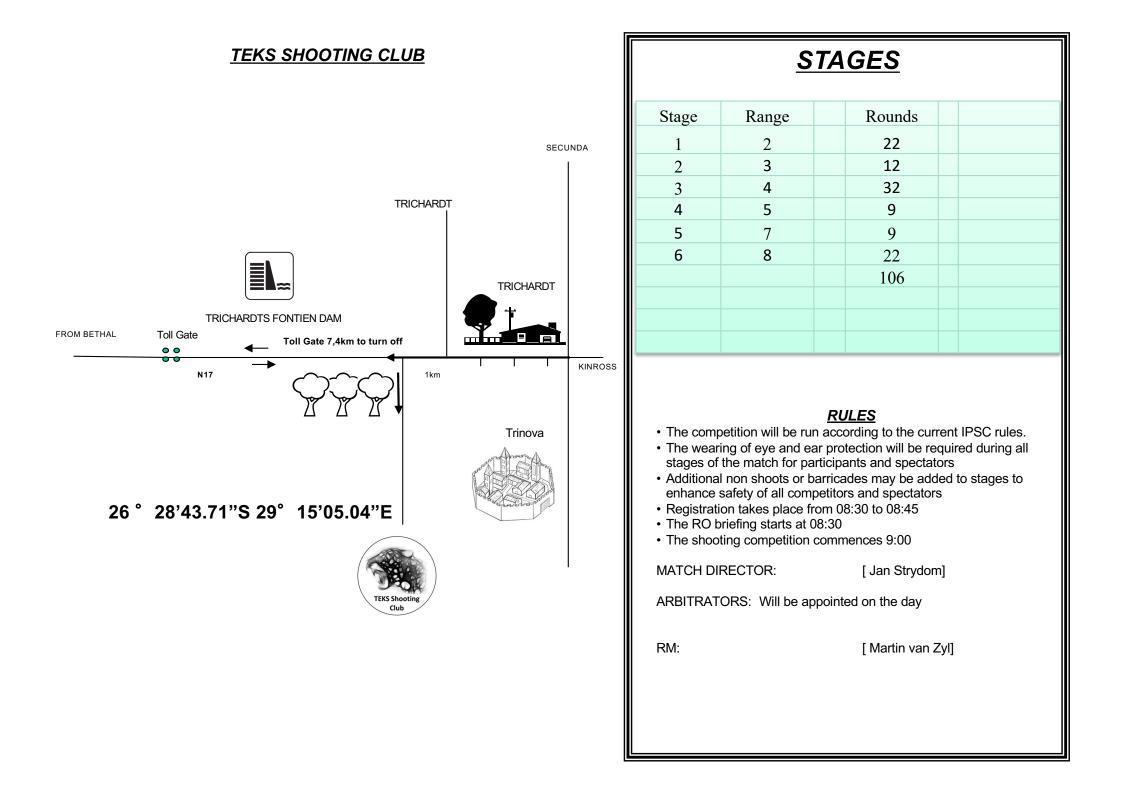

# Teks Club shoot 3 13 - 14Apr 2024 **TEKS Shooting Club** TRICHARDT V2









#### Stage 1 Range 2:

Distance: 2 -15 m

#### Ready condition: HG

PCC :Option 1

Time starts: Audible Signal

Start position: Heels touching x as demonstrated

**Procedure: On** signal engage targets while remaining in the demarcated area. P1 and P2 activates M5 and M6 they will remain visible at rest





Stage 2 Range 3:Distance:3-15mReady condition:PCC :option 1Time starts: Audible SignalStart position:Standing toes touching XProcedure:On signal engage targets while remaining in the demarcated area





Stage 3 Range 4:

Distance: 4-15 M

Ready condition : PCC option 1

Time starts: Audible Signal

**Start position**: Standing in the demarcated area facing down range as demonstrated.

**Procedure:** On signal engage targets while remaining in the demarcated area





Stage 4 R